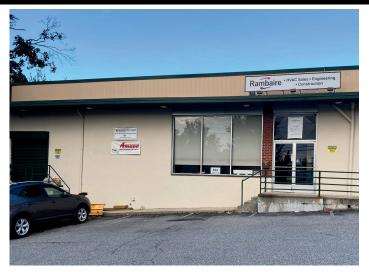

### 800 E BOSTON POST RD, MAMARONECK, NY

# 4087 SQFT + Full Usable Basement - FOR SALE