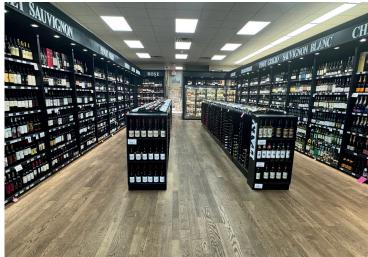

#### PROPERTY INFORMATION

The property is 9,583 SF and offers 2 independent spaces.

- Unit 1: Currently vacant. 1,162 SF of Open Floor Space & 900 SF Lower Level with an Office
  - Loading Doc
- Unit 2: 2,925 SF Ground Floor & 3,425 SF Lower level storage space.
  - Loading Dock

11' Ceiling

12 Open Parking Spaces

**Zoning: C-1 General Commercial** 

Taxes: \$39,000 - yearly Insurance: \$10,500 - yearly

Water: \$360 - yearly

Ideal for a showroom, retail, or office space.

It has the convenience of Interstate 95 & Hutchinson River Parkway while mass transit options provide easy accessibility for clients and employees.