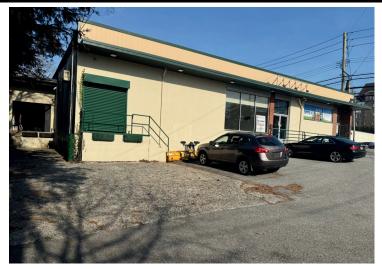

#### PROPERTY INFORMATION

The property is 9,583 SF and offers 2 independent spaces.

- Unit 1: Currently vacant. 1,162 SF of Open Floor Space & 900 SF Lower Level with an Office
  - Loading Doc
- Unit 2: 2,925 SF Ground Floor & 3,425 SF Lower level storage space.
  - Loading Dock

11' Ceiling

12 Open Parking Spaces

**Zoning: C-1 General Commercial** 

Taxes: \$39,000 - yearly Insurance: \$10,500 - yearly

Water: \$360 - yearly

Ideal for a showroom, retail, or office space.

It has the convenience of Interstate 95 & Hutchinson River Parkway while mass transit options provide easy accessibility for clients and employees.

**High Traffic Boston Post Road Location!** 