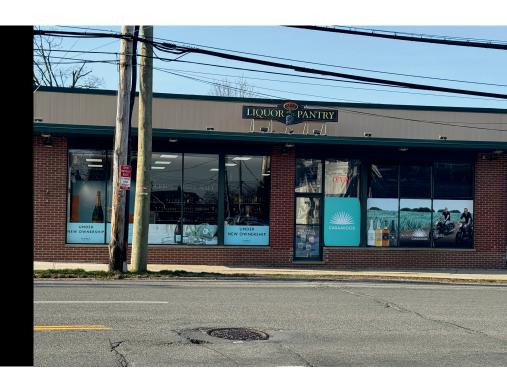

## 800 E BOSTON POST RD MAMARONECK, NY

# FOR SALE

#### PROPERTY INFORMATION

The property is 9,583 SF and offers 2 independent spaces.

- Unit 1: Currently vacant. 1,162 SF of Open Floor Space & 900 SF Lower Level with an Office
  - Loading Doc
- Unit 2: 2,925 SF Ground Floor & 3,425 SF Lower level storage space.
  - Loading Dock

11' Ceiling

12 Open Parking Spaces

**Zoning: C-1 General Commercial** 

Taxes: \$39,000 - yearly Insurance: \$10,500 - yearly

Water: \$360 - yearly

Ideal for a showroom, retail, or office space.

It has the convenience of Interstate 95 & Hutchinson River Parkway while mass transit options provide easy accessibility for clients and employees.

**High Traffic Boston Post Road Location!** 