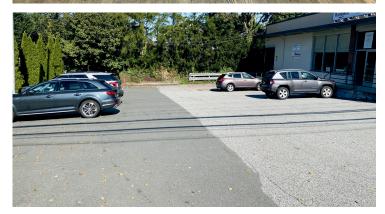

11' Ceiling

12 Open Parking Spaces

**Zoning: C-1 General Commercial** 

Taxes: \$39,000 - yearly Insurance: \$10,500 - yearly

Water: \$360 - yearly

Ideal for a showroom, retail, or office space.

It has the convenience of Interstate 95 & Hutchinson River Parkway while mass transit options provide easy accessibility for clients and employees.