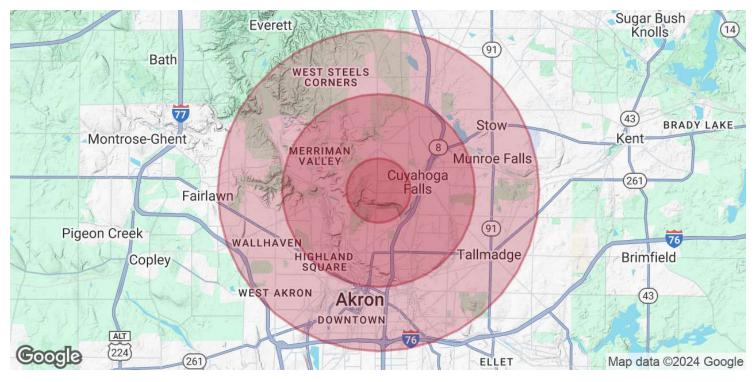

# **Demographics Map & Report**

#### The Smith Centre

1725-1776 State Road, Cuyahoga Falls, OH 44223

| POPULATION           | 1 MILE | 3 MILES | 5 MILES |
|----------------------|--------|---------|---------|
| Total Population     | 13,718 | 91,451  | 198,598 |
| Average Age          | 37.4   | 39.3    | 39.8    |
| Average Age (Male)   | 36.8   | 38.3    | 38.7    |
| Average Age (Female) | 39.5   | 40.9    | 41.4    |

| HOUSEHOLDS & INCOME | 1 MILE    | 3 MILES   | 5 MILES   |
|---------------------|-----------|-----------|-----------|
| Total Households    | 6,177     | 43,529    | 94,659    |
| # of Persons per HH | 2.2       | 2.1       | 2.1       |
| Average HH Income   | \$64,069  | \$62,103  | \$59,974  |
| Average House Value | \$135,632 | \$127,973 | \$125,624 |