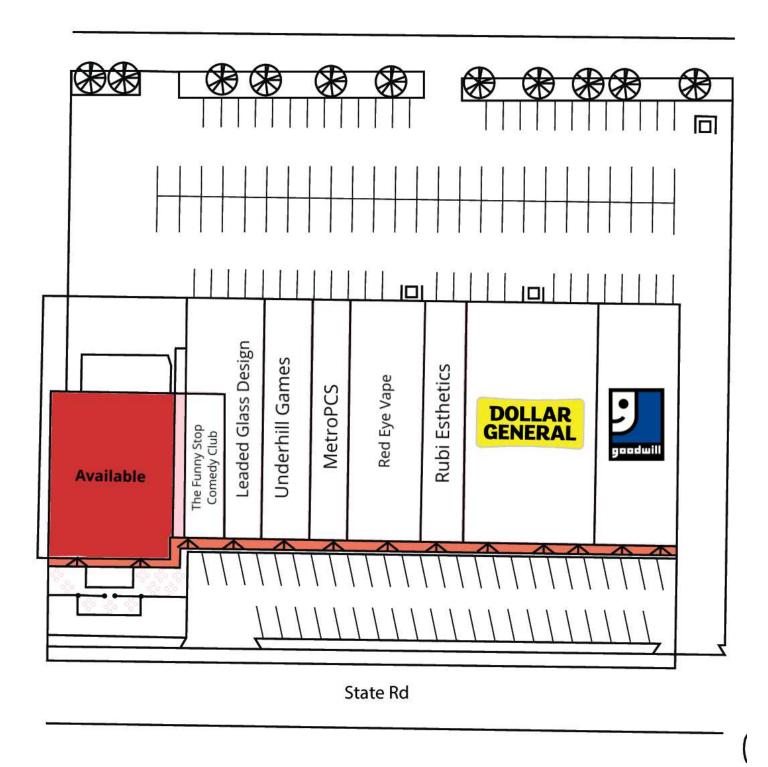

### **Site Plans**

#### **Building Summary**

| Building Size:      | 58,440 SF |
|---------------------|-----------|
| Available SF:       | 7,200 SF  |
| Lease Rate:         | \$10.00   |
| Operating Expenses: | \$2.42/SF |