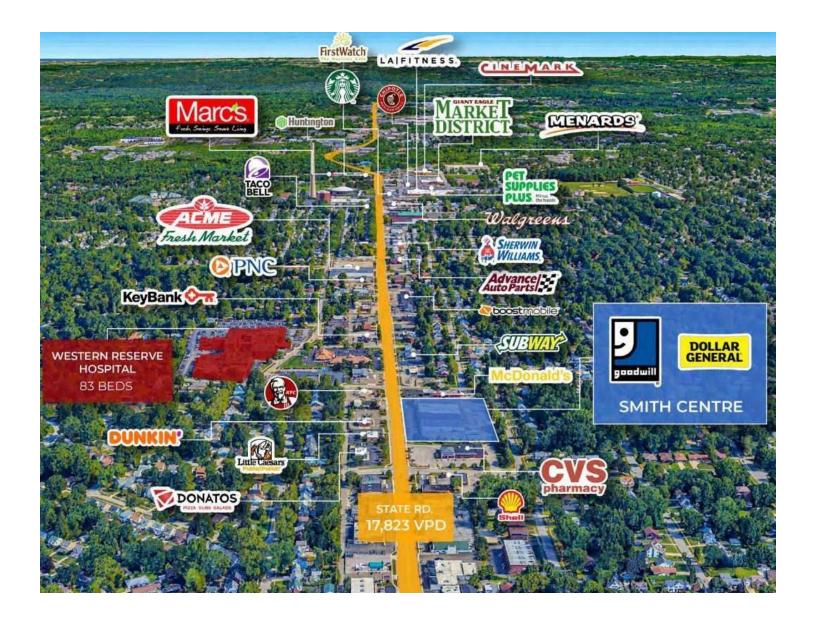

# **Aerial Map**

#### **Property Highlights**

- Former Bar/Restaurant Space Available Now!
- 17,823 Cars Per Day on State Road; Excellent Frontage/Visibility/Signage
- Sandwiched Between CVS and a Newly-Remodeled McDonalds
- Across from KFC, Dunkin' Donuts, Little Caesars & Donatos
- Dense Population Base: 13,609 People within 1-Mile, and 197,653 within 5-Miles