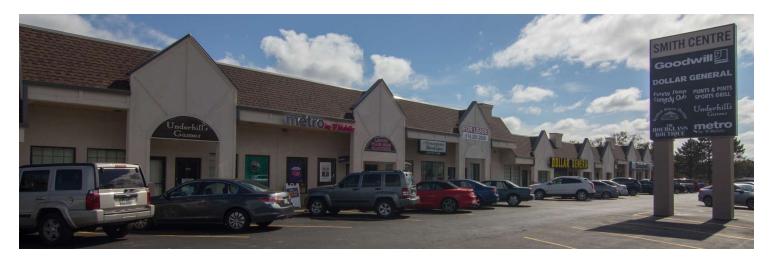

nal large parking field in the back of the center.

#### **Property Highlights**

- Former Bar/Restaurant Space Available Now!
- 17,823 Cars Per Day on State Road; Excellent Frontage/Visibility/Signage
- Sandwiched Between CVS and a Newly-Remodeled McDonalds
- Across from KFC, Dunkin' Donuts, Little Caesars & Donatos
- Dense Population Base: 13,609 People within 1-Mile, and 197,653 within 5-Miles



#### **Building Summary**

| Building Size:      | 58,440 SF |
|---------------------|-----------|
| Available SF:       | 7,200 SF  |
| Lease Rate:         | \$10.00   |
| Operating Expenses: | \$2.42/SF |

### **Site Plans**

#### The Smith Centre

1725-1776 State Road, Cuyahoga Falls, OH 44223



### **Additional Photos**

## The Smith Centre

1725-1776 State Road, Cuyahoga Falls, OH 44223







**Tim Maly** 614.358.2089 tmaly@goblackgate.com

**III** BlackGate

# **Aerial Map**

### The Smith Centre

1725-1776 State Road, Cuyahoga Falls, OH 44223



# **Demographics Map & Report**

#### The Smith Centre

1725-1776 State Road, Cuyahoga Falls, OH 44223



| POPULATION           | 1 MILE | 3 MILES | 5 MILES |
|----------------------|--------|---------|---------|
| Total Population     | 13,718 | 91,451  | 198,598 |
| Average Age          | 37.4   | 39.3    | 39.8    |
| Average Age (Male)   | 36.8   | 38.3    | 38.7    |
| Average Age (Female) | 39.5   | 40.9    | 41.4    |

| HOUSEHOLDS & INCOME | 1 MILE    | 3 MILES   | 5 MILES   |
|---------------------|-----------|-----------|-----------|
| Total Households    | 6,177     | 43,529    | 94,659    |
| # of Persons per HH | 2