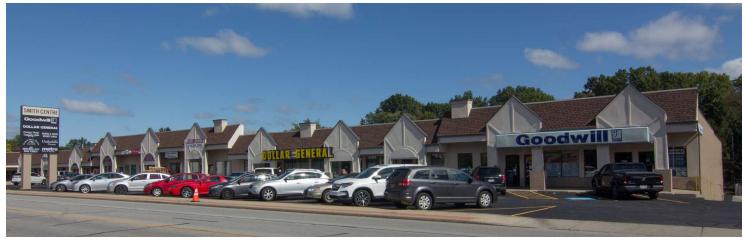

#### **Property Description**

56,088 SF Shopping Center Anchored by Dollar General & Goodwill and located across the street from Western Reserve Hospital. The shopping center offers excellent visibility sitting right up on the road. Convenient parking located in the front with an additional large parking field in the back of the center.

#### **Property Highlights**

- Former Bar/Restaurant Space Available Now!
- 17,823 Cars Per Day on State Road; Excellent Frontage/Visibility/Signage
- Sandwiched Between CVS and a Newly-Remodeled McDonalds
- Across from KFC, Dunkin' Donuts, Little Caesars & Donatos
- Dense Population Base: 13,609 People within 1-Mile, and 197,653 within 5-Miles

#### **Building Summary**

| Building Size:      | 58,440 SF |
|---------------------|-----------|
| Available SF:       | 7,200 SF  |
| Lease Rate:         | \$10.00   |
| Operating Expenses: | \$2.42/SF |