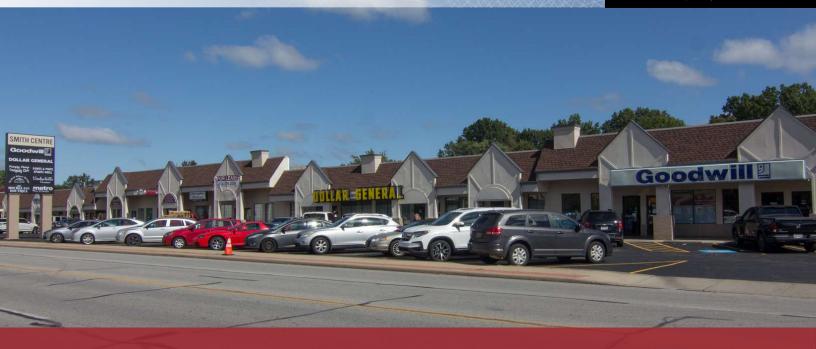

#### **Property Description**

56,088 SF Shopping Center Anchored by Dollar General & Goodwill and located across the street from Western Reserve Hospital. The shopping center offers excellent visibility sitting right up on the road. Convenient parking located in the front with an additional large parking field in the back of the center.

#### **Property Highlights**

- Former Bar/Restaurant Space Available Now!
- 17,823 Cars Per Day on State Road; Excellent Frontage/Visibility/Signage
- Sandwiched Between CVS and a Newly-Remodeled McDonalds
- Across from KFC, Dunkin' Donuts, Little Caesars & Donatos
- Dense Population Base: 13,609 People within 1-Mile, and 197,653 within 5-Miles

#### **Building Summary**

| Building Size:      | 58,440 SF |
|---------------------|-----------|
| Available SF:       | 7,200 SF  |
| Lease Rate:         | \$10.00   |
| Operating Expenses: | \$2.42/SF |