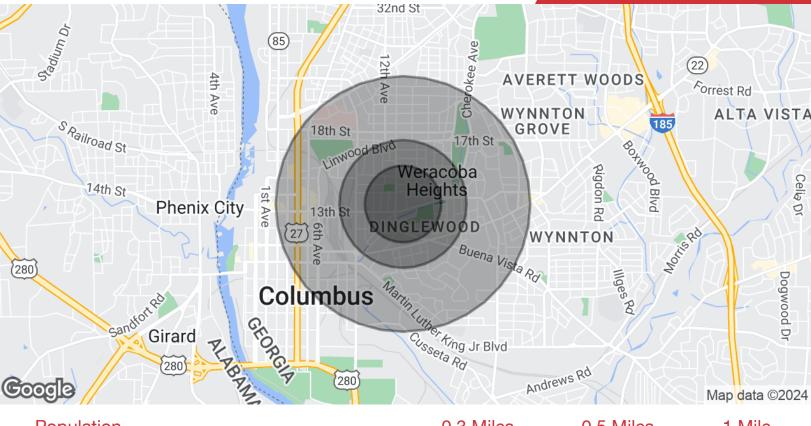

## Demographics 0.3 Miles 0.5 Miles 1 Mile

| Total Households  | 283      | 1,199    | 3,883    |
|-------------------|----------|----------|----------|
| Total Population  | 532      | 2,419    | 8,151    |
| Average HH Income | \$49,740 | \$49,736 | \$56,301 |

# NaIG2 Commercial

| Population                           | 0.3 Miles            | 0.5 Miles              | 1 Mile              |
|--------------------------------------|----------------------|------------------------|---------------------|
| Total Population                     | 532                  | 2,419                  | 8,151               |
| Average Age                          | 42                   | 40                     | 40                  |
| Average Age (Male)                   | 41                   | 39                     | 39                  |
| Average Age (Female)                 | 42                   | 41                     | 41                  |
|                                      |                      |                        |                     |
| Households & Income                  | 0.3 Miles            | 0.5 Miles              | 1 Mile              |
| Households & Income Total Households | <b>0.3 Miles</b> 283 | <b>0.5 Miles</b> 1,199 | <b>1 Mile</b> 3,883 |
|                                      |                      |                        | _                   |
| Total Households                     | 283                  | 1,199                  | 3,883               |

Demographics data derived from AlphaMap