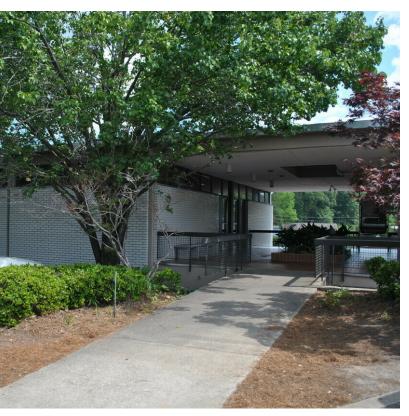

# **Property Highlights**

- · Located in Midtown
- Full Service Leases: Lights & Water Included
- Ample Parking For Employees & Visitors
- Zoned GC: General Commercial

### **Property Overview**

Midtown office space available for lease. All leases are full service with lights & water included. Ample parking is available for employees and visitors. Suites 103 & 104 range from +/- 680 - 1,151 SF of office space. Suite 201 is +/- 2434 SF of medical office space. Zoned GC, general commercial, for flexibility.