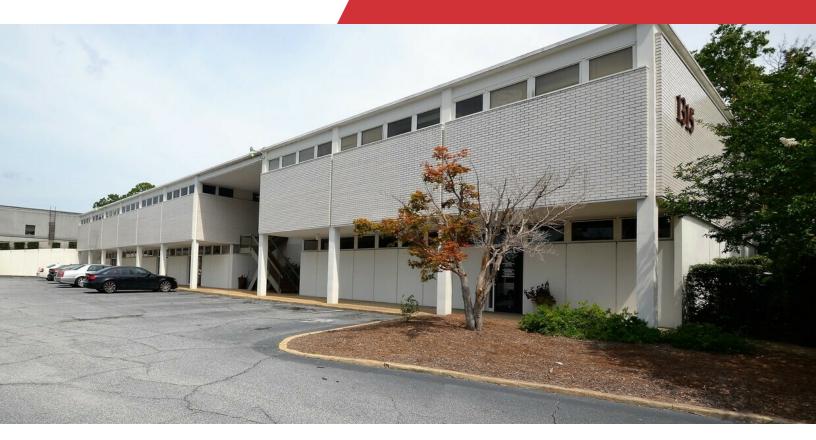

# Delauney Avenue Office Space

1315 Delaunay Avenue Columbus, Georgia 31901

# **Property Highlights**

- · Located in Midtown
- Full Service Leases: Lights & Water Included
- Ample Parking For Employees & Visitors
- Zoned GC: General Commercial

### **Property Overview**

Midtown office space available for lease. All leases are full service with lights & water included. Ample parking is available for employees and visitors. Suites 103 & 104 range from +/- 680 - 1,151 SF of office space. Suite 201 is +/- 2434 SF of medical office space. Zoned GC, general commercial, for flexibility.