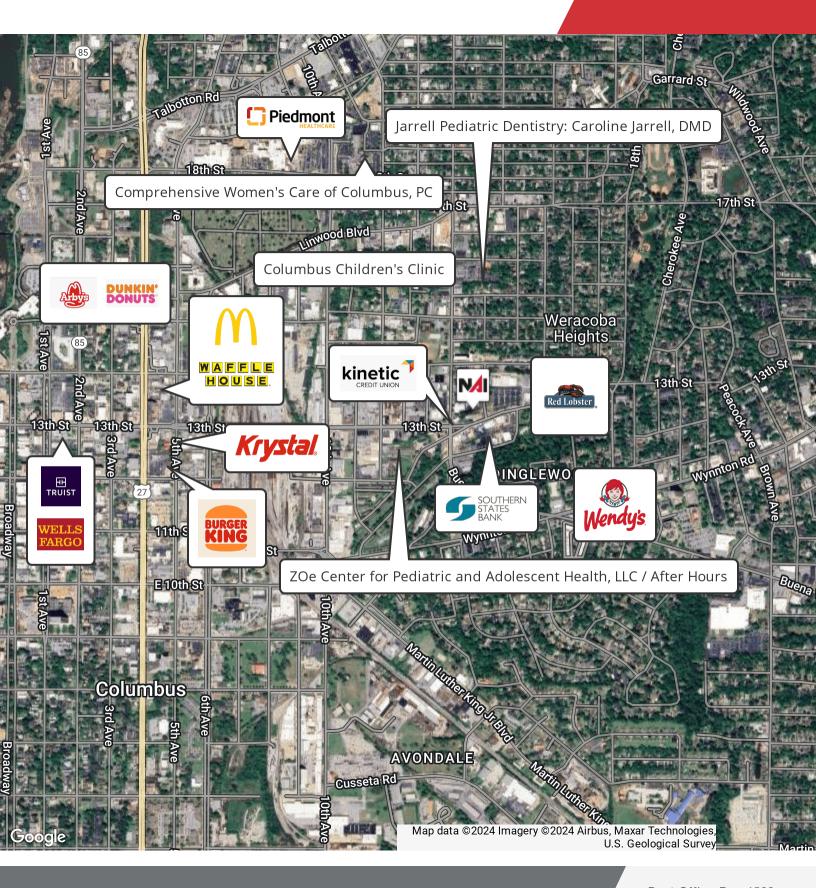

|-------------------|-----------------------------------------|
| Building<br>Size: | +/- 16,805 SF                           |
| Available SF:     | +/- 680 - 2,434 SF                      |
| Lot Size:         | +/- 1.13 Acres                          |
| Zoning:           | GC: General Commercial                  |

### **Property Overview**

Midtown office space available for lease. All leases are full service with lights & water included. Ample parking is available for employees and visitors. Suites 103 & 104 range from +/- 680 - 1,151 SF of office space. Suite 201 is +/- 2434 SF of medical office space. Zoned GC, general commercial, for flexibility.

Contact listing Broker, Amy D. Gill, for all questions, inquiries or showings: 706-562-3616 | 706-660-5418 office

# NaIG2 Commercial













| Population                           | 0.3 Miles            | 0.5 Miles              | 1 Mile              |
|--------------------------------------|----------------------|------------------------|---------------------|
| Total Population                     | 532                  | 2,419                  | 8,151               |
| Average Age                          | 42                   | 40                     | 40                  |
| Average Age (Male)                   | 41                   | 39                     | 39                  |
| Average Age (Female)                 | 42                   | 41                     | 41                  |
|                                      |                      |                        |                     |
| Household