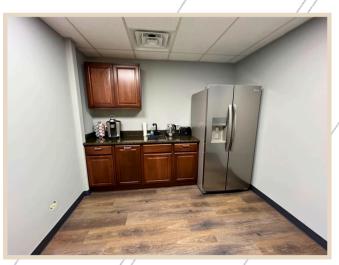

## <u>Building Features</u>

- ADVISORS
- Lower Level (3,000 SF) Large open space with plenty of storage, tile flooring, and common area washrooms.
- Suite 102 (1,908 SF) Large Reception and Waiting Area, Five (5) Private Offices, Full Kitchen with Private Entry Door and Storage Closet.
- Suite 202 (1,500 SF) Located just off the newly remodeled 2nd floor lobby and washrooms, featuring new skylights and exposed ceilings.
  - Features multiple private offices, conference rooms, break rooms, and open area for collaborative workstations.
- NO elevator

### Interior Photos