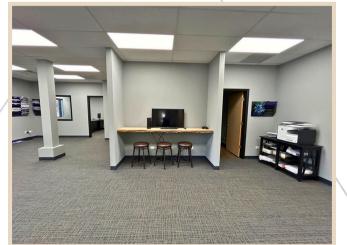

## <u>Building Features</u>

- ADVISORS
- Lower Level (3,000 SF) Large open space with plenty of storage, tile flooring, and common area washrooms.
- Suite 102 (1,908 SF) Large Reception and Waiting Area, Five (5) Private Offices, Full Kitchen with Private Entry Door and Storage Closet.
- Suite 202 (1,500 SF) Located just off the newly remodeled 2nd floor lobby and washrooms, featuring new skylights and exposed ceilings.
  - Features multiple private offices, conference rooms, break rooms, and open area for collaborative workstations.
- NO elevator

### Interior Photos