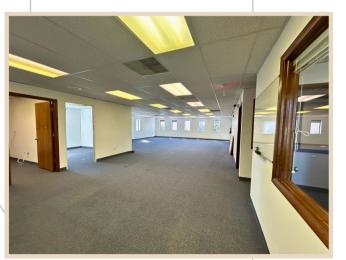

## <u>Building Features</u>

- ADVISORS
- Lower Level (3,000 SF) Large open space with plenty of storage, tile flooring, and common area washrooms.
- Suite 102 (1,908 SF) Large Reception and Waiting Area, Five (5) Private Offices, Full Kitchen with Private Entry Door and Storage Closet.
- Suite 202 (1,500 SF) Located just off the newly remodeled 2nd floor lobby and washrooms, featuring new skylights and exposed ceilings.
  - Features multiple private offices, conference rooms, break rooms, and open area for collaborative workstations.
- NO elevator

### Interior Photos