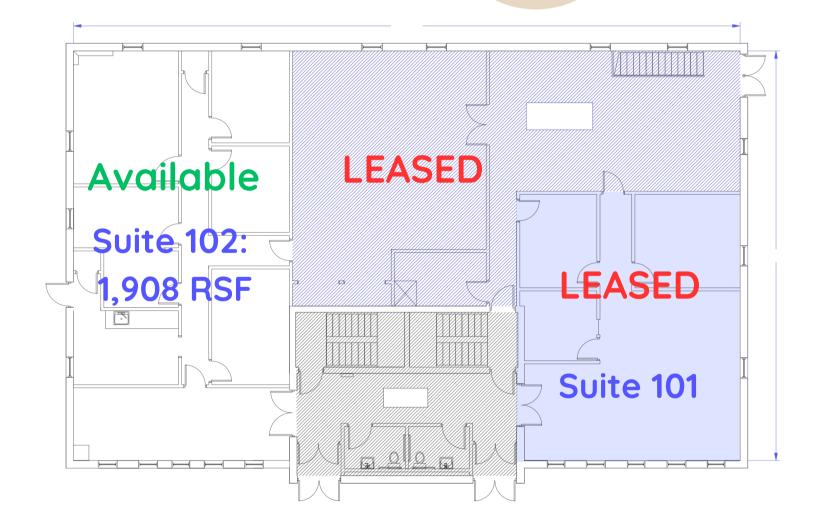

## <u>Building Features</u>

- ADVISORS
- Lower Level (3,000 SF) Large open space with plenty of storage, tile flooring, and common area washrooms.
- Suite 102 (1,908 SF) Large Reception and Waiting Area, Five (5) Private Offices, Full Kitchen with Private Entry Door and Storage Closet.
- Suite 202 (1,500 SF) Located just off the newly remodeled 2nd floor lobby and washrooms, featuring new skylights and exposed ceilings.
  - Features multiple private offices, conference rooms, break rooms, and open area for collaborative workstations.
- NO elevator

#### Floor Plan: First Floor 1,908 SF Available