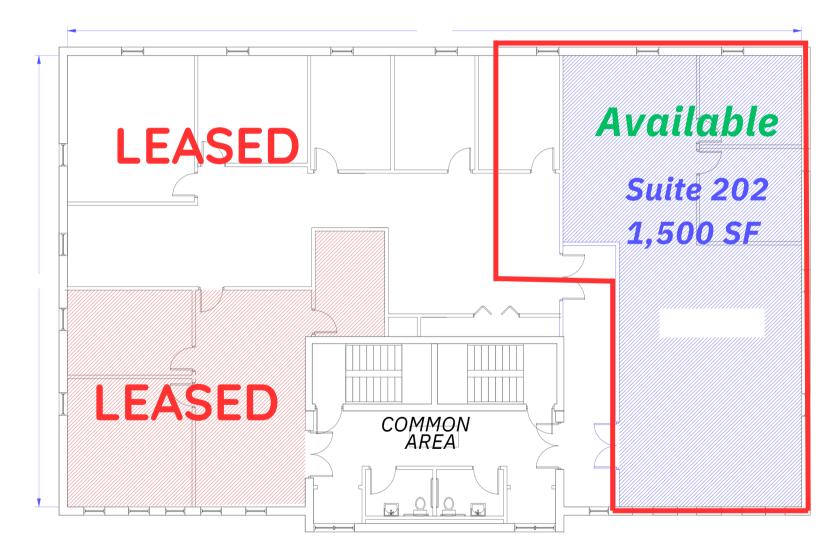

## <u>Building Features</u>

- ADVISORS
- Lower Level (3,000 SF) Large open space with plenty of storage, tile flooring, and common area washrooms.
- Suite 102 (1,908 SF) Large Reception and Waiting Area, Five (5) Private Offices, Full Kitchen with Private Entry Door and Storage Closet.
- Suite 202 (1,500 SF) Located just off the newly remodeled 2nd floor lobby and washrooms, featuring new skylights and exposed ceilings.
  - Features multiple private offices, conference rooms, break rooms, and open area for collaborative workstations.
- NO elevator

#### Floor Plan: Second Floor

SECOND FLOOR

Easy access to I-88 and I-355,

Christine Simek +1 630.473.5070 christine@xroadsadvisors.com

1035 Havens Court Downers Grove, Illinois