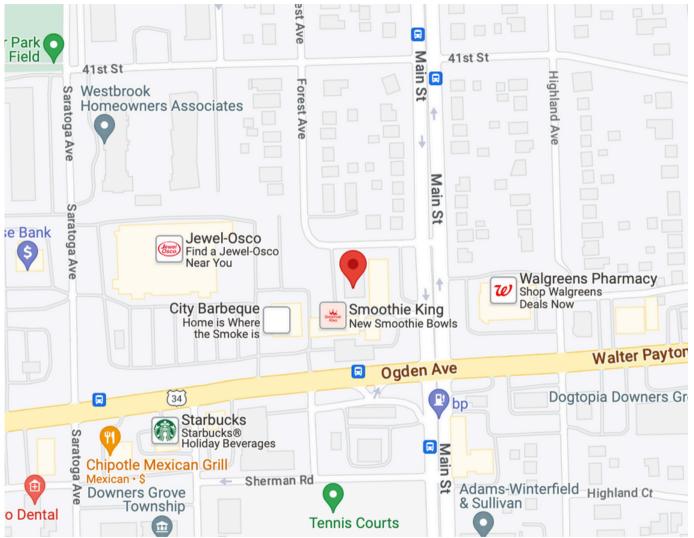

#### Christine Simek +1 630.473.5070 christine@xroadsadvisors.com

The property is located in the East-West Corridor with easy access to I-88 and I-355, just west of Highland Avenue and 1/2 block north of Ogden Ave on Havens Court. The building is situated in a quiet residential neighborhood within walking distance to the Jewel on Ogden Avenue, Mod Pizza, Smoothie King, and Panda Express. It's a five-minute drive to Downers Grove Town Center, train station, Good Samaritan Hospital, Walgreens and several nearby restaurants and fast food.