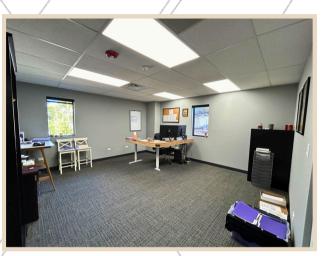

skylights to bring in an abundance of natural light.

New entrance drive, curb, sidewalk, and landscape recently installed. This Property is well maintained with other upgrades planned in the near future. A MUST SEE!

## <u>Building Features</u>

- ADVISORS
- Lower Level (3,000 SF) Large open space with plenty of storage, tile flooring, and common area washrooms.
- Suite 102 (1,908 SF) Large Reception and Waiting Area, Five (5) Private Offices, Full Kitchen with Private Entry Door and Storage Closet.
- Suite 202 (1,500 SF) Located just off the newly remodeled 2nd floor lobby and washrooms, featuring new skylights and exposed ceilings.
  - Features multiple private offices, conference rooms, break rooms, and open area for collaborative workstations.
- NO elevator

### Interior Photos















#### Floor Plan: First Floor 1,908 SF Available





#### Floor Plan: Second Floor



SECOND FLOOR







Easy access to I-88 and I-355,





Christine Simek +1 630.473.5070 christine@xroadsadvisors.com

1035 Havens Court Downers Grove, Illinois