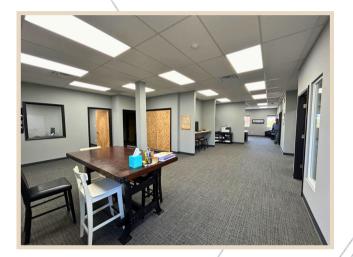

ew skylights to bring in an abundance of natural light.

New entrance drive, curb, sidewalk, and landscape recently installed. This Property is well maintained with other upgrades planned in the near future. A MUST SEE!

## <u>Building Features</u>

- ADVISORS
- Lower Level (3,000 SF) Large open space with plenty of storage, tile flooring, and common area washrooms.
- Suite 102 (1,908 SF) Large Reception and Waiting Area, Five (5) Private Offices, Full Kitchen with Private Entry Door and Storage Closet.
- Suite 202 (1,500 SF) Located just off the newly remodeled 2nd floor lobby and washrooms, featuring new skylights and exposed ceilings.
  - Features multiple private offices, conference rooms, break rooms, and open area for collaborative workstations.
- NO elevator

### Interior Photos















#### Floor Plan: First Floor 1,908 SF Available





#### Floor Plan: Second Floor



SECOND FLOOR







Easy access to I-88 and I-355,





Christine Simek +1 630.473.5070 christine@xroadsadvisors.com

1035 Havens Court Downers Grove, Illinois