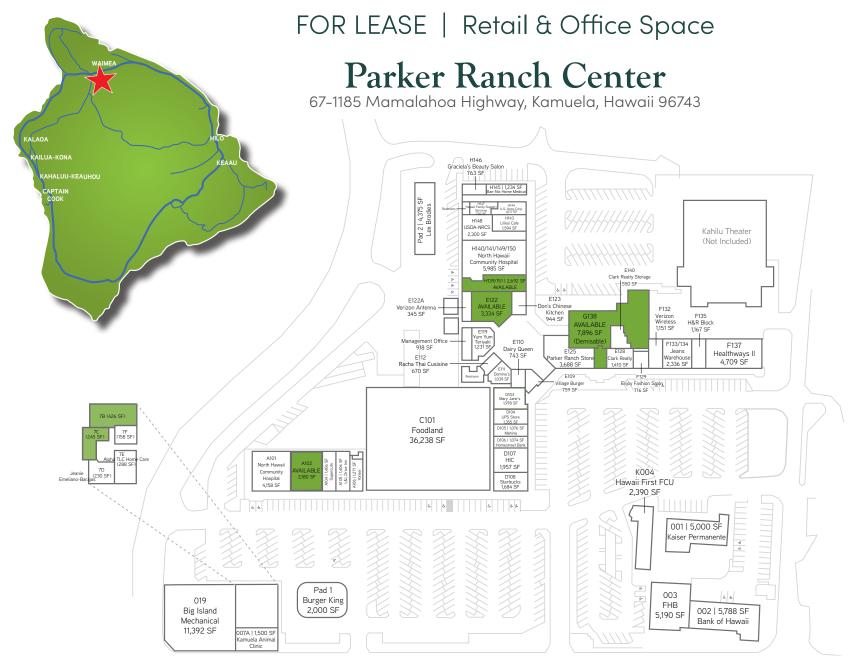

## FOR LEASE | Retail & Office Space

# Parker Ranch Center

67-1185 Mamalahoa Highway, Kamuela, Hawaii 96743

### Property Highlights

Zoning: Village Commercial

Gross Leaseable Area: Approximately 145,254 SF

Available Spaces: A102 (3,180 SF) Retail or Office Space (can be demised)

E122 (3,334 SF), Inside food court & in vanilla shell condition

(could be split to two smaller spaces)

H139/151 (2,692 SF), Restaurant with hood

G138 (7,896 SF), Restaurant in vanilla shell condition & can

be demised

7B (426 SF) Small upstairs office 7C (245 SF), Small upstairs office