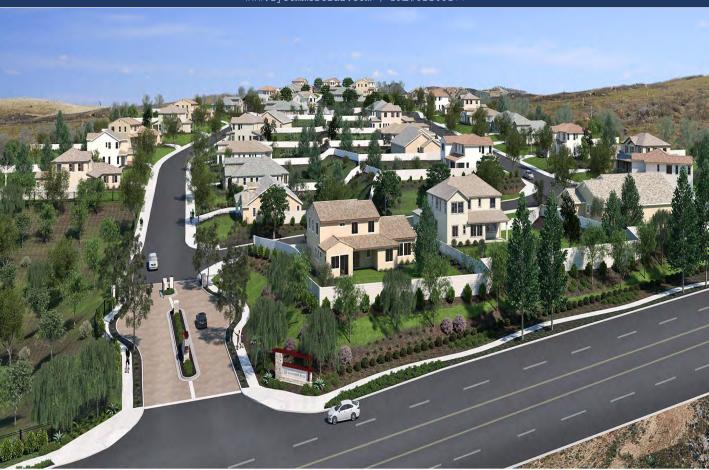

VAN BUREN BLVD, RIVERSIDE, CA 92504

www.zycommercial.com | DRE#02165177

- 38 Single-Family Residential Lots
- 38 Acres, Magnificent Views
- Approved Tentative Tract Map 36813
- APNs: 273-450-002, -003, -017, -018, -019

#### **38AC SFR LOTS FOR SALE**

VAN BUREN BLVD, RIVERSIDE, CA 92504

- Located conveniently along the major thoroughfare of Van Buren Boulevard, in-between the 91 and 215 Freeways, in the Woodcrest Area of Riverside County, CA.
- ±5 miles to riverside city Downtown, ±8 miles to UC riverside.

#### **38AC SFR LOTS FOR SALE**

VAN BUREN BLVD, RIVERSIDE, CA 92504

- **Gate Community**
- Lot size  $\pm 0.5^{2}$ .2acres
- Private Eco-park belongs to HOA
- School District: Riverside UNIFIED

JUN ZHOU 626 238 8643