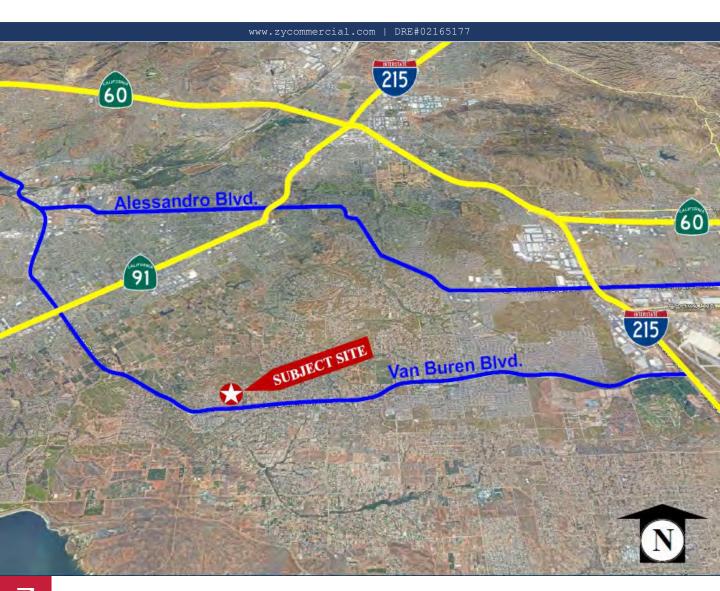

# LOCATION

#### **38AC SFR LOTS FOR SALE**

VAN BUREN BLVD, RIVERSIDE, CA 92504

- Located conveniently along the major thoroughfare of Van Buren Boulevard, in-between the 91 and 215 Freeways, in the Woodcrest Area of Riverside County, CA.
- ±5 miles to riverside city Downtown, ±8 miles to UC riverside.