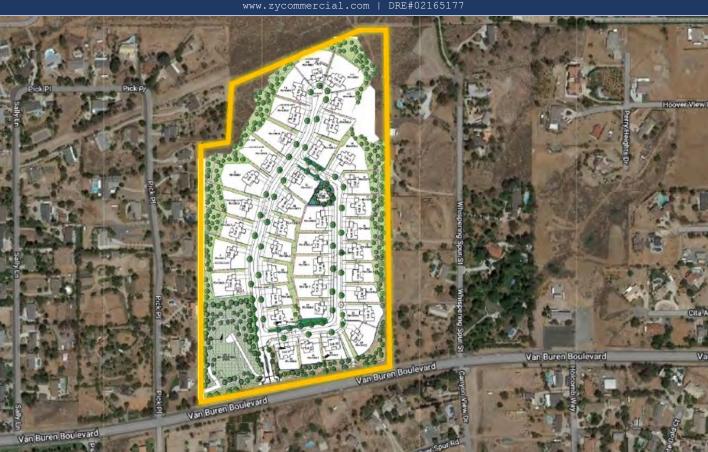

VAN BUREN BLVD, RIVERSIDE, CA 92504

www.zycommercial.com | DRE#02165177

- 38 Single-Family Residential Lots
- 38 Acres, Magnificent Views
- Approved Tentative Tract Map 36813
- APNs: 273-450-002, -003, -017, -018, -019

#### **38AC SFR LOTS FOR SALE**

VAN BUREN BLVD, RIVERSIDE, CA 92504

- **Gate Community**
- Lot size  $\pm 0.5^{2}$ .2acres
- Private Eco-park belongs to HOA
- School District: Riverside UNIFIED

JUN ZHOU 626 238 8643