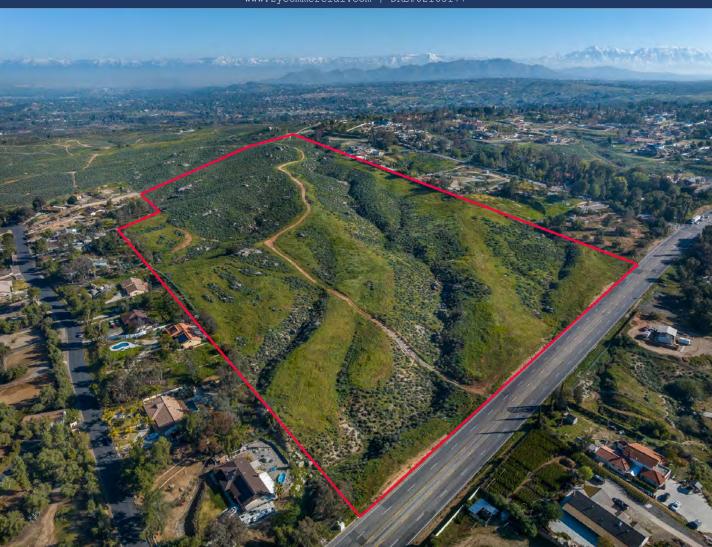

VAN BUREN BLVD, RIVERSIDE, CA 92504

www.zycommercial.com | DRE#02165177

- 38 Single-Family Residential Lots
- 38 Acres, Magnificent Views
- Approved Tentative Tract Map 36813
- APNs: 273-450-002, -003, -017, -018, -019

#### **38AC SFR LOTS FOR SALE**

VAN BUREN BLVD, RIVERSIDE, CA 92504

- Located conveniently along the major thoroughfare of Van Buren Boulevard, in-between the 91 and 215 Freeways, in the Woodcrest Area of Riverside County, CA.
- ±5 miles to riverside city Downtown, ±8 miles to UC riverside.