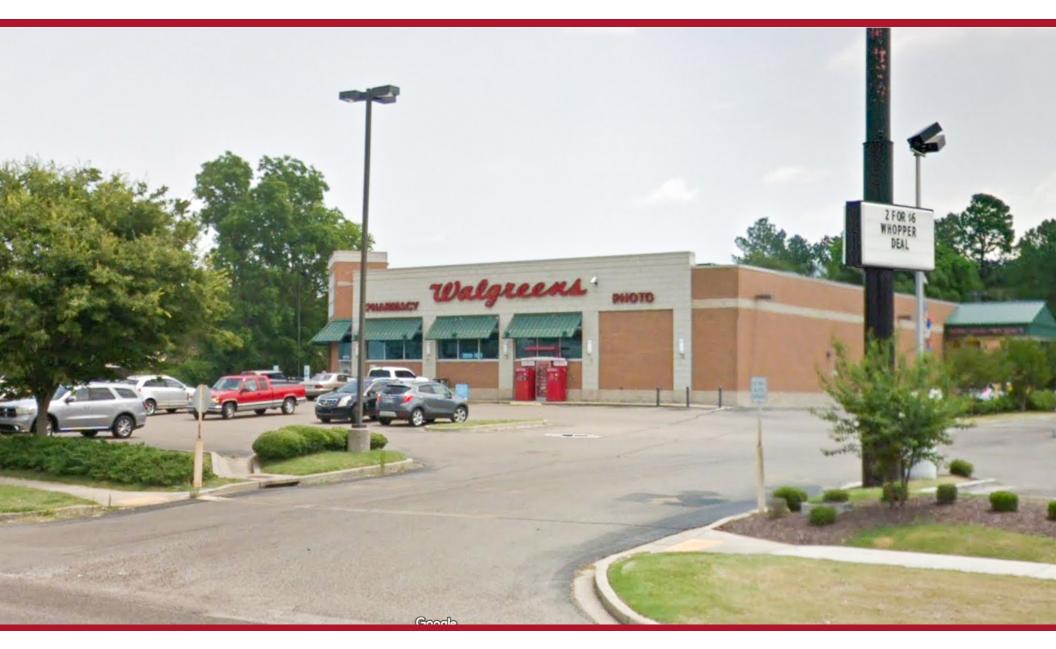

# FREESTANDING RETAIL BUILDING FOR SUBLEASE

2110 N. Washington St | Forrest City, AR 72335

#### **AVAILABLE**

±14,550 SF Freestanding Retail Building for Sublease

## **COMMENTS**

- Prime retail location with high visibility
- Located at a busy intersection with multiple ingress/egress access points
- Close proximity to I-40 corridor and Walmart Supercentre
- 11/30/2029 Lease expiration date
- All offers subject to approval by Walgreens Real Estate Committee