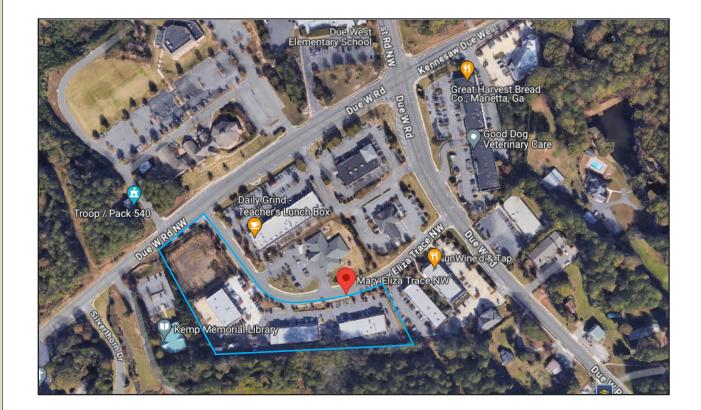

### 3931-3951 Mary Eliza Trace • Marietta, Georgia 30064

Three (3) Buildings Totaling 24,900 SF on 3.2 Acres:

#### 3951 Mary Eliza Trace

- Suite 100: 2,800 SF
- Suite 200: 5,600 SF

Map not to scale

- 3 Buildings
- > 24,900 Total SF
- > 3.2 acres (includes detention pond)
- Ample Parking
- Fully Leased
- Great location at the corner of Kennesaw and Acworth Due West Roads
- Significant traffic count on a highly trafficked corridor in West Cobb
- Solid Tenant Mix
- Buildings well maintained