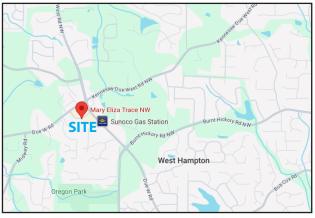

### 3931-3951 Mary Eliza Trace • Marietta, Georgia 30064

Three (3) Buildings Totaling 24,900 SF on 3.2 Acres:

#### **Investment and Property Summary**

*Address:* 3931-3951 Mary Eliza Trace Marietta (West Cobb), Georgia 30064

*Location:* 3931-3951 Mary Eliza Trace is a Class "A" retail service center strategically located in the affluent and suburban West Cobb County, with five (5) excellent fitness, health and professional service tenants. All the suites are 100% climate controlled, and are structured net of all operating expenses with 35 annual escalations.