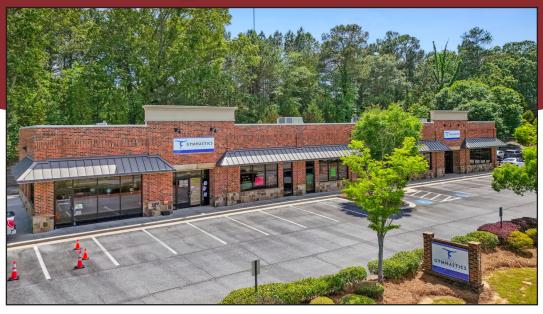

### 3931-3951 Mary Eliza Trace • Marietta, Georgia 30064

Three (3) Buildings Totaling 24,900 SF on 3.2 Acres:

#### **Investment and Property Summary**

*Address:* 3931-3951 Mary Eliza Trace Marietta (West Cobb), Georgia 30064

*Location:* 3931-3951 Mary Eliza Trace is a Class "A" retail service center strategically located in the affluent and suburban West Cobb County, with five (5) excellent fitness, health and professional service tenants. All the suites are 100% climate controlled, and are structured net of all operating expenses with 35 annual escalations.