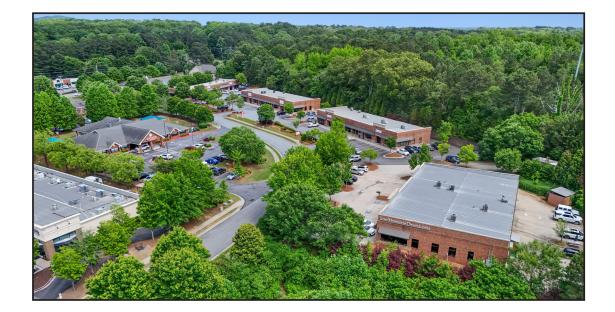

#### **Investment and Property Summary**

*Address:* 3931-3951 Mary Eliza Trace Marietta (West Cobb), Georgia 30064

*Location:* 3931-3951 Mary Eliza Trace is a Class "A" retail service center strategically located in the affluent and suburban West Cobb County, with five (5) excellent fitness, health and professional service tenants. All the suites are 100% climate controlled, and are structured net of all operating expenses with 35 annual escalations.