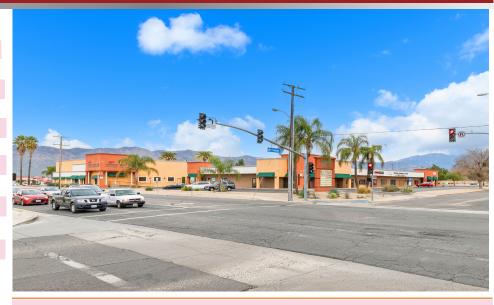

Well maintained plaza in Hemet.

Excellent visibility and street frontage at the signalized intersection of State Street and Fruitvale Avenue with traffic counts of over 20,400 cars per day.

The center features several uses , including: a law office, paralegal office, DNA collection, addiction counseling, and a rehabilitative clinic.