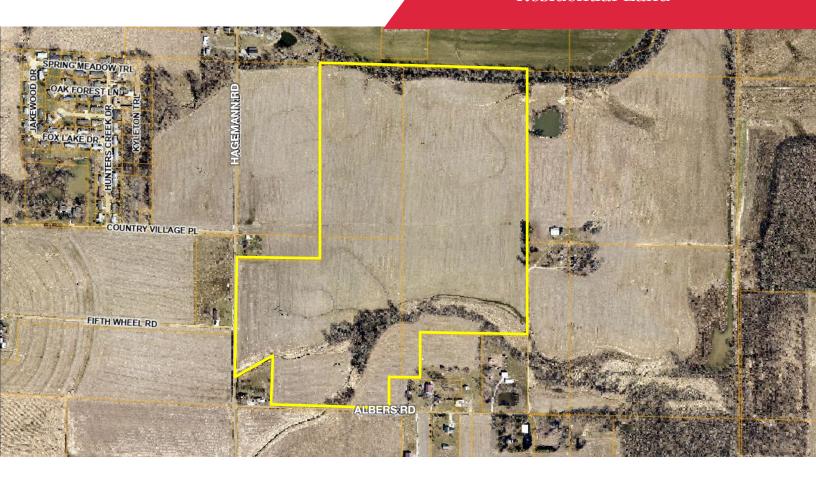

## **Property Features**

- 102.59 acres available off Hagemann Rd at Albers Rd
- Ideal residential subdivision site
- · In the O'Fallon school district
- Sewer & water available
- · Currently zoned A Agriculture in St. Clair County
- Located 3 miles north of Scott Air Force Base