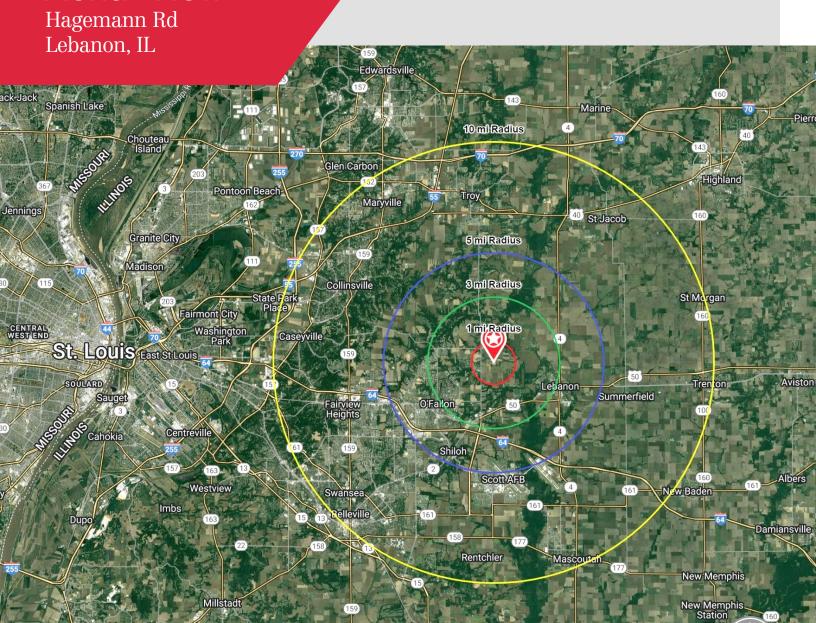

# **Aerial View**

Douglas

5 Miles

| Population     | 266       | 13,321    | 36,562    |
|----------------|-----------|-----------|-----------|
| Households     | 104       | 4,826     | 14,048    |
| Avg HH Income  | \$89,525  | \$128,261 | \$115,809 |
| Med HH Income  | \$89,200  | \$88,078  | \$89,272  |
| Med Home Value | \$198,614 | \$241,914 | \$231,072 |

3 Miles

1 Mile