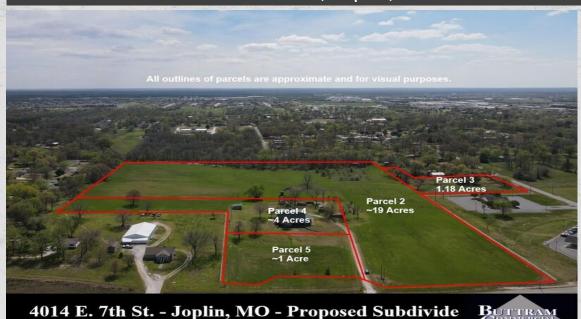

# **FOR SALE**

TOTAL ACREAGE: 25.18 Acres PRICE: \$2,350,000 PRICE PER ACRE: \$94,000

**GENERAL INFORMATION** 

PARCEL 2:

PRICE: \$1,600,000
LOT SIZE: 19.2 Acres
PRICE PER ACRE: \$83,333

PARCEL 3:

PRICE: \$200,000 LOT SIZE: 1.18 Acres PRICE PER ACRE: \$164,492

PARCEL 4

PRICE: \$397,500 LOT SIZE: 4 Acres PRICE PER ACRE: \$99,375

PARCEL 5

PRICE: \$197,500 LOT SIZE: 1 Acre

**CONTACT US** 

## PROPERTY INFORMATION

Well-built/insulated Amish-built barn structure on approximately 4 acres of ground with shared entrance to property. Basement can be used or rented out, as it has its own access and electric meter. Adjacent land available for sale. 655 ft. deep well and pumphouse located on parcel 4. Contact Listing agent for further