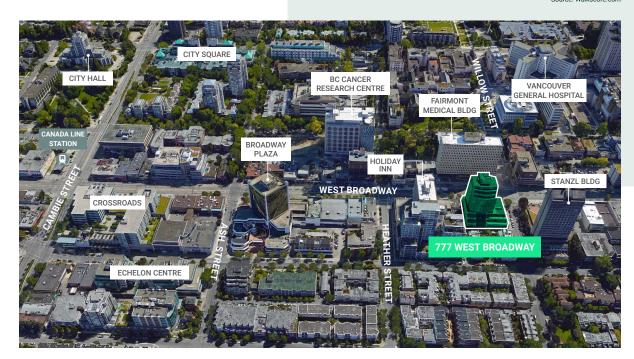

### 3rd Floor - View Space

Prominently situated on the north east corner of West Broadway and Willow Street, 777 West Broadway offers AAA class, view office space three blocks from the Cambie Canada Line Station in the heart of the Broadway Corridor.

## View Space

777 West Broadway | Vancouver, BC

777 West Broadway is located in the highly desirable and convenient Fairview neighbourhood on the Broadway Corridor. Situated in the hub of BC's second-largest job centre, emerging innovation and research facilities, and growing residential communities, 777 West Broadway is accessible by four frequent bus routes, including the 99 Commercial-Broadway/UBC (B-Line). The highly anticipated Broadway Subway extension is nearby, providing fast, frequent, and convenient SkyTrain service.