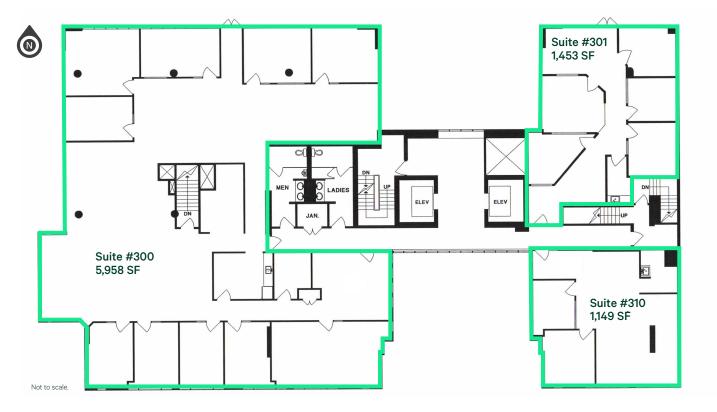

#### **Property Details**

| Available Area |          |
|----------------|----------|
| Suite #300     | 5,958 SF |
| Suite #301     | 1,453 SF |
| Suite #310     | 1,149 SF |

A . . . \*I . I . I . A .. . .