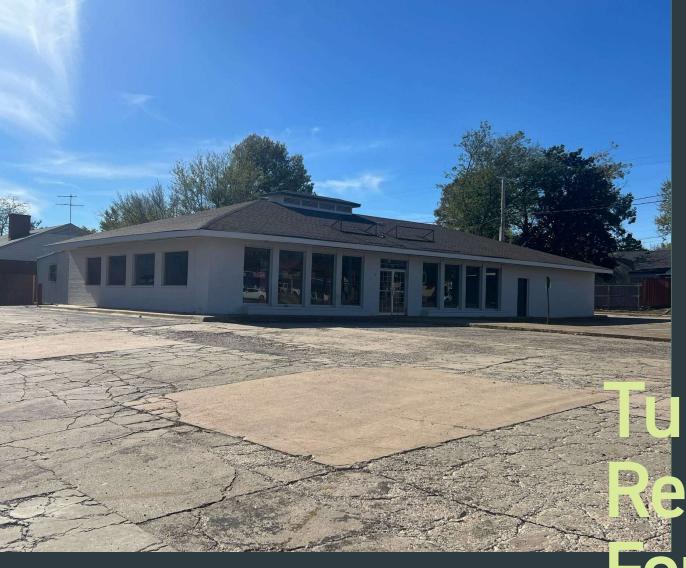

#### **PROPERTY DESCRIPTION**

Former Braums with 5,859 SF

#### **PROPERTY HIGHLIGHTS**

- High visibility building with excellent signage available.
- Easy access from 11th Street or Winston Avenue.
- 36 parking spaces.
- Located on Historic Route 66.
- Commercial Heavy zoning allows for a wide variety of uses, including restaurants, Cell Phone stores, Insurance offices, etc.
- Contact broker for additional details.