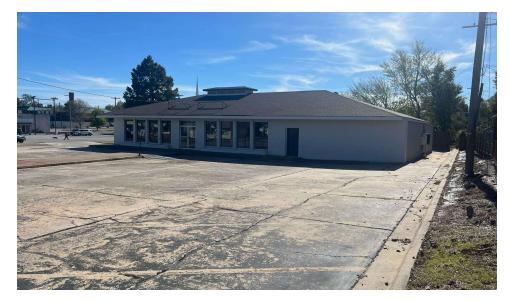

#### **PROPERTY DESCRIPTION**

Former Braums with 5,859 SF

#### **PROPERTY HIGHLIGHTS**

- High visibility building with excellent signage available.
- Easy access from 11th Street or Winston Avenue.
- 36 parking spaces.
- Located on Historic Route 66.
- Commercial Heavy zoning allows for a wide variety of uses, including restaurants, Cell Phone stores, Insurance offices, etc.
- Contact broker for additional details.