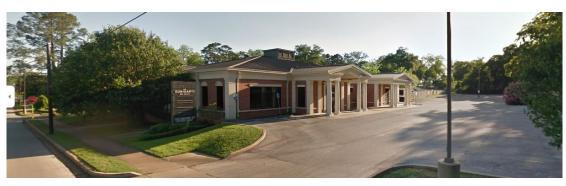

# **SPACE FEATURES:**

- Large Standalone Medical Office Building with Mix of Patient-Facing, Specialty, Meeting Rooms and Administrative Offices
- In the Heart of the Hospital District Adjacent to the Memorial Hospital Campus and Medical Office District
- Large North Parking Lot with Room for Expansion
- Multiple Entrances / Exits

## **PROPERTY HIGHLIGHTS**

- Hard Corner of North Mound St and Bailey Ave Contiguous to SFASU Campus (Acquired by The University of Texas System in 2023)
- + Built in 2003
- + 20 Painted Parking Spaces with Large Expansion Lot on West End
- Backup Generator
- Efficient Wall Intensive Floor Plan
- + Layout Conducive to Specialty and Group Practice with Efficient Patient Flow
- + (2) Covered Building Entrances