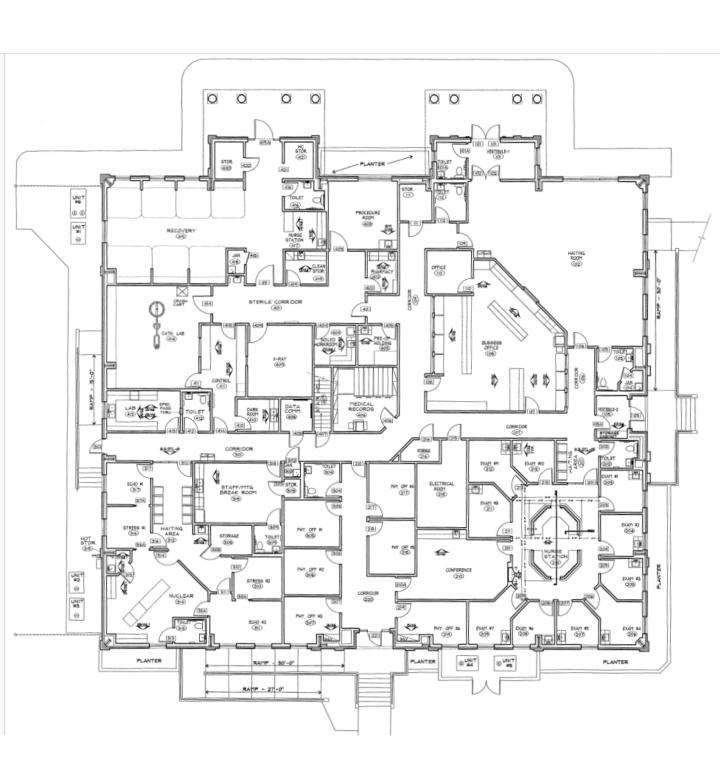

# **OFFICE LAYOUT:**

Wall Intensive Floor Plan with Meeting Rooms, Exam/Treatment, Administrative Office Core and Physician Office Wing, Specialty Rooms including Cath Lab and X-Ray and Storage Rooms.

## **PROPERTY HIGHLIGHTS**

- Hard Corner of North Mound St and Bailey Ave Contiguous to SFASU Campus (Acquired by The University of Texas System in 2023)
- + Built in 2003
- + 20 Painted Parking Spaces with Large Expansion Lot on West End
- Backup Generator
- Efficient Wall Intensive Floor Plan
- + Layout Conducive to Specialty and Group Practice with Efficient Patient Flow
- + (2) Covered Building Entrances