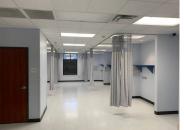

# **SPACE FEATURES:**

- Large Standalone Medical Office Building with Mix of Patient-Facing, Specialty, Meeting Rooms and Administrative Offices
- In the Heart of the Hospital District Adjacent to the Memorial Hospital Campus and Medical Office District
- Large North Parking Lot with Room for Expansion
- Multiple Entrances / Exits

## **PROPERTY HIGHLIGHTS**

- Hard Corner of North Mound St and Bailey Ave Contiguous to SFASU Campus (Acquired by The University of Texas System in 2023)
- + Built in 2003
- + 20 Painted Parking Spaces with Large Expansion Lot on West End
- Backup Generator
- Efficient Wall Intensive Floor Plan
- + Layout Conducive to Specialty and Group Practice with Efficient Patient Flow
- + (2) Covered Building Entrances