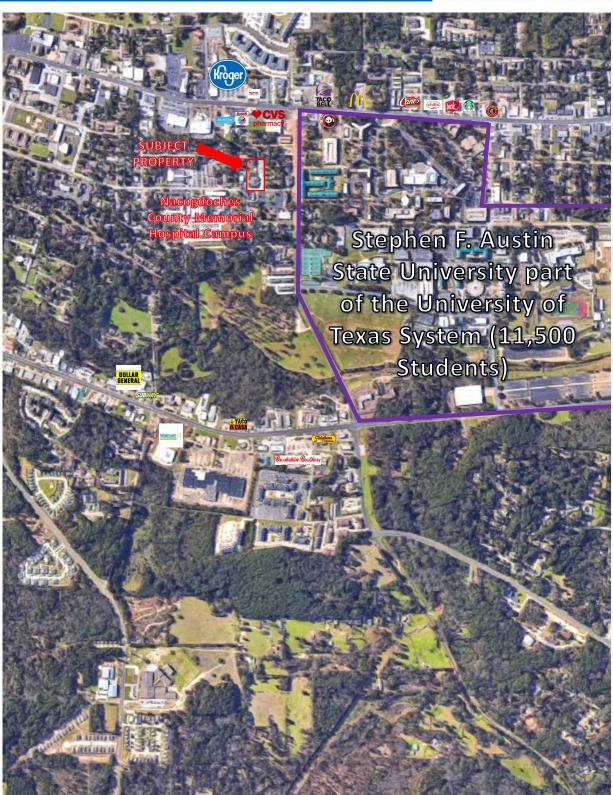

# **SPACE FEATURES:**

- Large Standalone Medical Office Building with Mix of Patient-Facing, Specialty, Meeting Rooms and Administrative Offices
- In the Heart of the Hospital District Adjacent to the Memorial Hospital Campus and Medical Office District
- Large North Parking Lot with Room for Expansion
- Multiple Entrances / Exits

## **PROPERTY HIGHLIGHTS**

- Hard Corner of North Mound St and Bailey Ave Contiguous to SFASU Campus (Acquired by The University of Texas System in 2023)
- + Built in 2003
- + 20 Painted Parking Spaces with Large Expansion Lot on West End
- Backup Generator
- Efficient Wall Intensive Floor Plan
- + Layout Conducive to Specialty and Group Practice with Efficient Patient Flow
- + (2) Covered Building Entrances