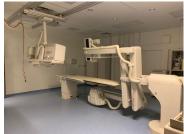

# **OFFICE LAYOUT:**

Wall Intensive Floor Plan with Meeting Rooms, Exam/Treatment, Administrative Office Core and Physician Office Wing, Specialty Rooms including Cath Lab and X-Ray and Storage Rooms.