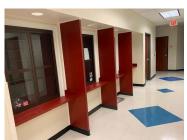

# **SPACE FEATURES:**

- Large Standalone Medical Office Building with Mix of Patient-Facing, Specialty, Meeting Rooms and Administrative Offices
- In the Heart of the Hospital District Adjacent to the Memorial Hospital Campus and Medical Office District
- Large North Parking Lot with Room for Expansion
- Multiple Entrances / Exits

## **PROPERTY HIGHLIGHTS**

- Hard Corner of North Mound St and Bailey Ave Contiguous to SFASU Campus (Acquired by The University of Texas System in 2023)
- + Built in 2003
- + 20 Painted Parking Spaces with Large Expansion Lot on West End
- Backup Generator
- Efficient Wall Intensive Floor Plan
- + Layout Conducive to Specialty and Group Practice with Efficient Patient Flow
- + (2) Covered Building Entrances