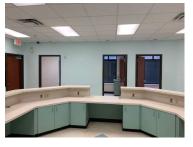

# **SPACE FEATURES:**

- Large Standalone Medical Office Building with Mix of Patient-Facing, Specialty, Meeting Rooms and Administrative Offices
- In the Heart of the Hospital District Adjacent to the Memorial Hospital Campus and Medical Office District
- Large North Parking Lot with Room for Expansion
- Multiple Entrances / Exits

## **PROPERTY HIGHLIGHTS**

- Hard Corner of North Mound St and Bailey Ave Contiguous to SFASU Campus (Acquired by The University of Texas System in 2023)
- + Built in 2003
- + 20 Painted Parking Spaces with Large Expansion Lot on West End
- Backup Generator
- Efficient Wall Intensive Floor Plan
- + Layout Conducive to Specialty and Group Practice with Efficient Patient Flow
- + (2) Covered Building Entrances