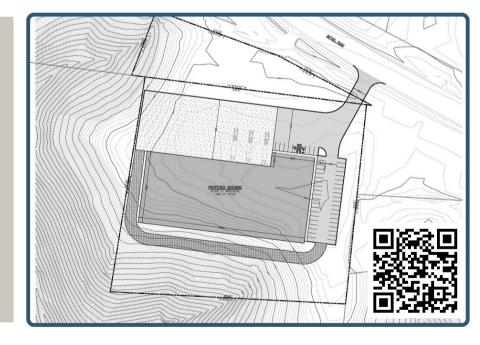

## Bethel Road

- 5.73 Acres
- Zoned General Commercial/Estate Residential
- Parcels Located at the Corner of Bethel Rd and Cycle Ln

- All Utilities to Site
- Preliminary Drawing for 52,500sf
   Warehouse with 1,800sf Office
- Located 1/4 Mile from I-65