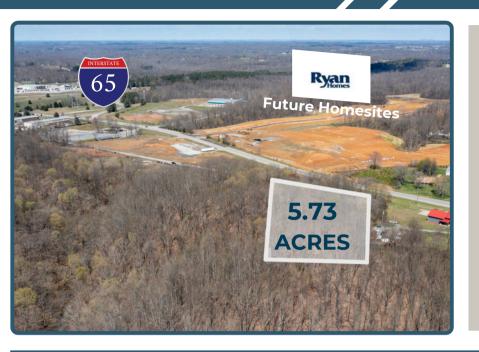

## Bethel Road

- 5.73 Acres
- Zoned General Commercial/Estate Residential
- Parcels Located at the Corner of Bethel Rd and Cycle Ln

- All Utilities to Site
- Preliminary Drawing for 52,500sf
   Warehouse with 1,800sf Office
- Located 1/4 Mile from I-65