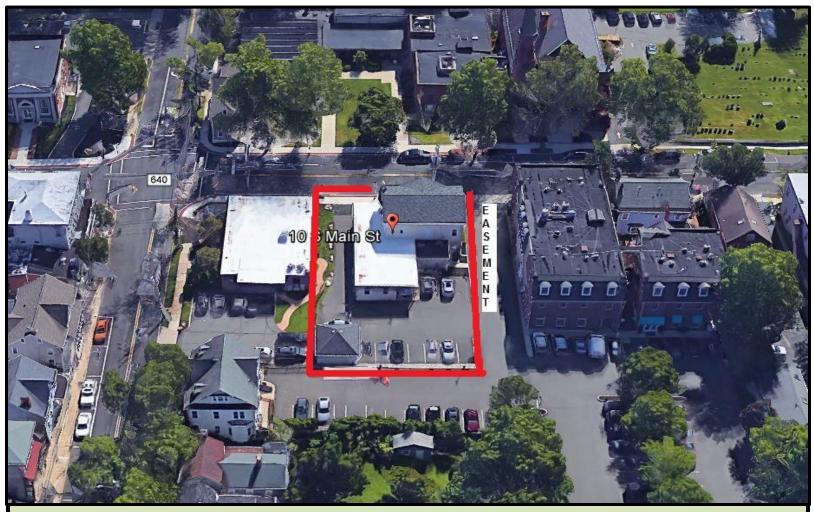

## AVAILABLE: 5000/SF 10 South Main, Pennington, NJ Lot size .25 acres, + storage out building

- -10+ parking spaces plus convenient street parking
- -Owner/user with existing income
- -Subdivision potential

- Sale terms considered
- Great signage and Identity
- 10+ parking spaces

CPN Exclusive: 609-921-8844

...We Have A Place For Your Company