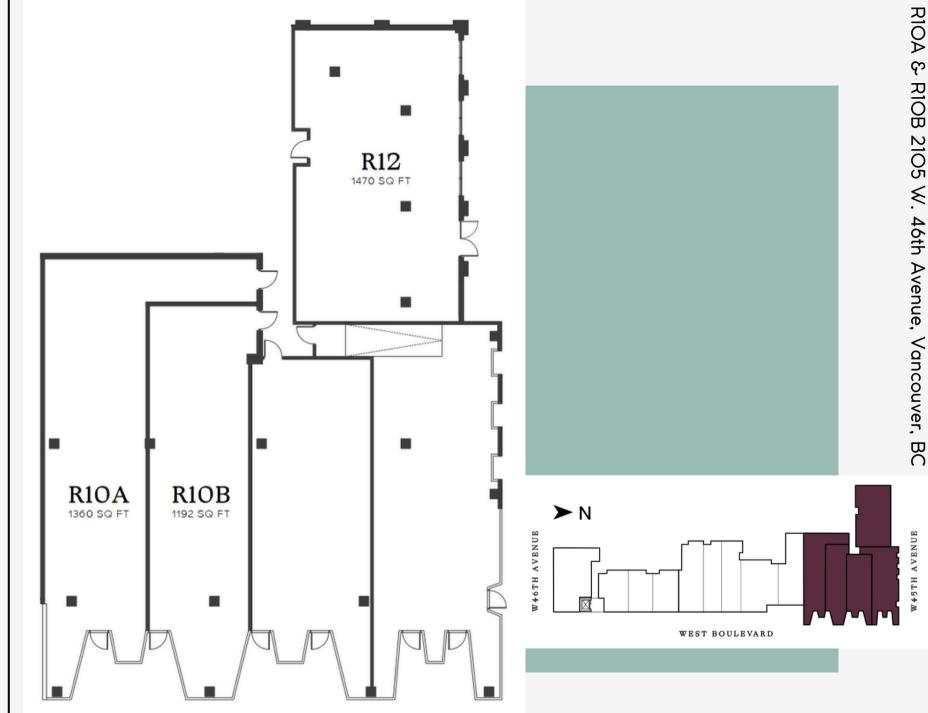

#### **Development Name:** Gryphon House

<u>Location:</u> R1OA and R1OB 21O5 W. 46th Avenue, Vancouver BC

#### For Lease:

Basic/Net Lease Rate: \$65 per square feet per annum Estimated Additional Lease Rate:

R1OA - \$27.98 per square feet per annum R1OB - \$28.78 per square feet per annum Size:

R1OA - 1,360 square feet R1OB - 1,192 square feet

R1OA and R1OB can be combined to make 2,552 sf.

#### Additional Notes:

- 18 feet double height ceiling
- 1 parking space for each unit
- R1OA restaurant compatible rough-ins
- 200A, 3 phase, 208 volt circuit panel
- Individual controlled HVAC and electric thermostat provided
- Plumbing rough-ins for a toilet and a sink
- Retail unit will be provided in shell condition
- Completion estimated in Winter 2024

raft Floor Plan

#### Origin Realty Group

Great Journeys Start Here

R1OA & R1OB 21O5 W. 46th Avenue, Vancouver, BC