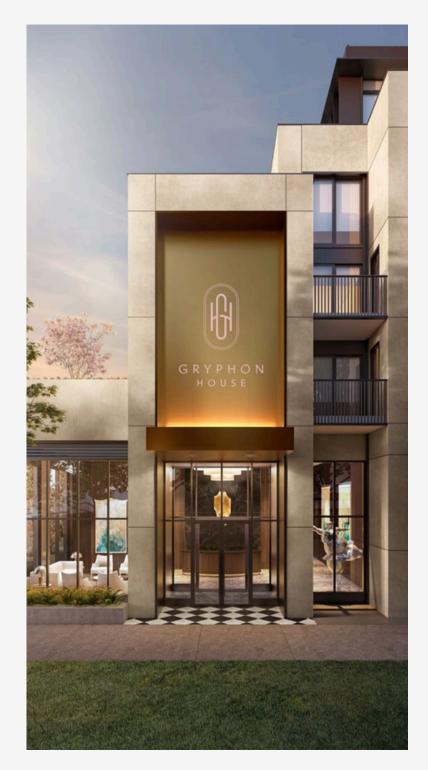

#### **Development Name:** Gryphon House

<u>Location:</u> R1OA and R1OB 21O5 W. 46th Avenue, Vancouver BC

#### Additional Notes:

- 18 feet double height ceiling
- 1 parking space for each unit
- R1OA restaurant compatible rough-ins
- 200A, 3 phase, 208 volt circuit panel
- Individual controlled HVAC and electric thermostat provided
- Plumbing rough-ins for a toilet and a sink
- Retail unit will be provided in shell condition
- Completion estimated in Winter 2024