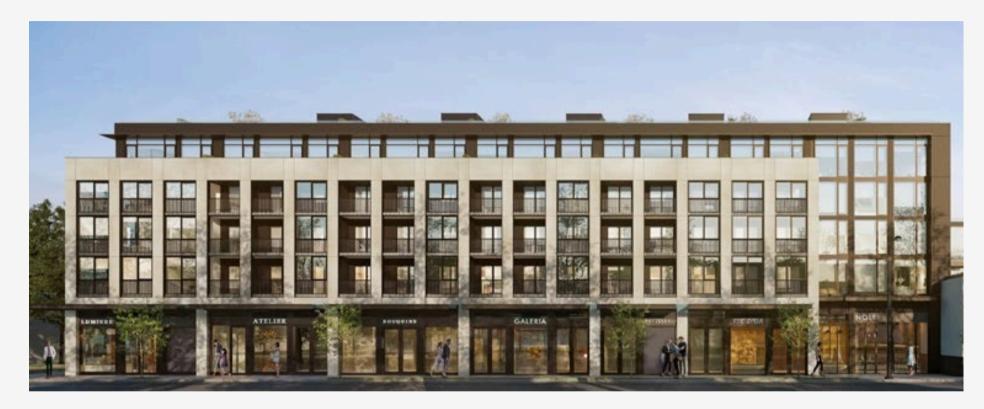

#### **Development Name:** Gryphon House

<u>Location:</u> R1OA and R1OB 21O5 W. 46th Avenue, Vancouver BC

#### For Lease:

Basic/Net Lease Rate: \$65 per square feet per annum Estimated Additional Lease Rate:

R1OA - \$27.98 per square feet per annum R1OB - \$28.78 per square feet per annum Size:

R1OA - 1,360 square feet R1OB - 1,192 square feet

#### Additional Notes:

- 18 feet double height ceiling
- 1 parking space for each unit
- R1OA restaurant compatible rough-ins
- 200A, 3 phase, 208 volt circuit panel
- Individual controlled HVAC and electric thermostat provided
- Plumbing rough-ins for a toilet and a sink
- Retail unit will be provided in shell condition
- Completion estimated in Winter 2024