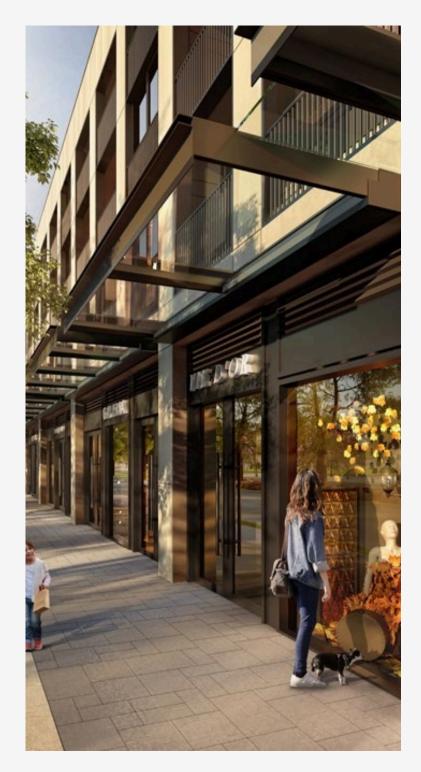

#### For Lease:

Basic/Net Lease Rate: \$65 per square feet per annum Estimated Additional Lease Rate:

R1OA - \$27.98 per square feet per annum R1OB - \$28.78 per square feet per annum Size:

R1OA - 1,360 square feet R1OB - 1,192 square feet

#### Additional Notes:

- 18 feet double height ceiling
- 1 parking space for each unit
- R1OA restaurant compatible rough-ins
- 200A, 3 phase, 208 volt circuit panel
- Individual controlled HVAC and electric thermostat provided
- Plumbing rough-ins for a toilet and a sink
- Retail unit will be provided in shell condition
- Completion estimated in Winter 2024