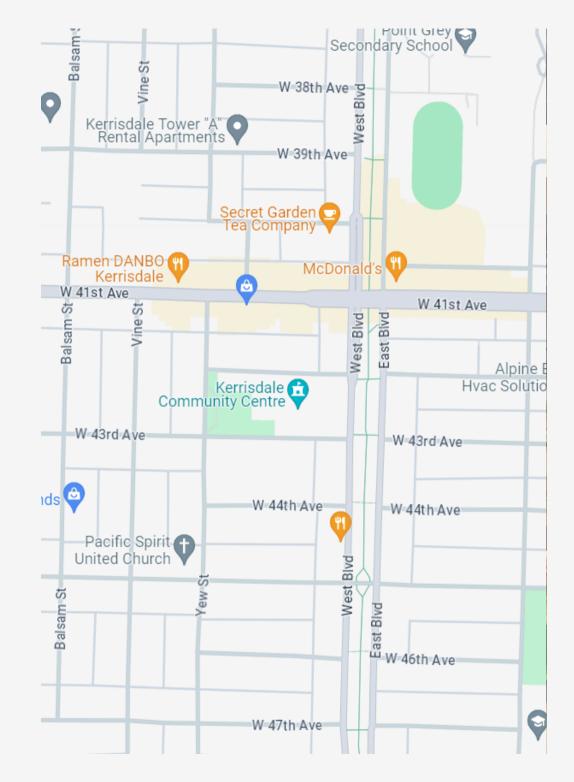

# Map & Neighbours

Beauty Salon Beauty and Wellness Centre Fitness Centre Health Care Office Health Enchancement Centre Pharmacy Retail Store Restaurant School Art Gallery Jewellery/Printing Manufacturing Liquor Store Grocery Store Animal Clinic

\*Any use must go through developer/strata approval.

Restaurants McDonald's Secret Garden Tea Company Ramen Danbo Big Way Hot Pot COBS Bread Minerva's Tim Hortons Jess' Restaurant Nana's Green Tea

<u>Banks</u>

oning

ermitted

TD Bank Royal Bank of Canada (RBC) BMO Bank of Montreal Vancity CIBC

Retail & Groceries London Drugs Shoppers Drug Mart Save On Foods Hill's of Kerrisdale Lens Crafters

<u>Public Institutions</u> Vancouver Public Library Kerrisdale Community Centre Point Grey Secondary School Magee Secondary School Maple Grove Elementary School