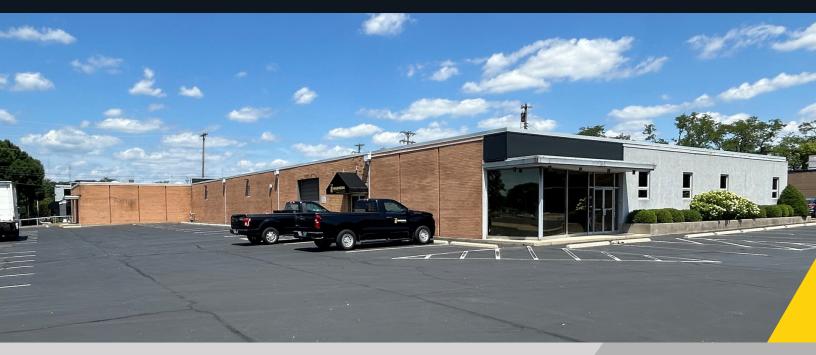

## FOR LEASE Warehouse/Manufacturing

LEASE RATE: \$6.95 PSF NNN

## **3190 Kettering Boulevard**

Moraine, Ohio 45439

#### **Property Highlights**

- 6,900± SF Available
- 12'± Clear ceiling height
- Dock door (14'W x 12'H)
- Double door access
- Fluorescent lighting
- Strategically located between two exits off I-75 providing excellent connectivity and ease of access for transportation
- Office space and restroom negotiable offering flexibility to tailor the facilities to your business requirements
- Zoned M-1 Light Industrial