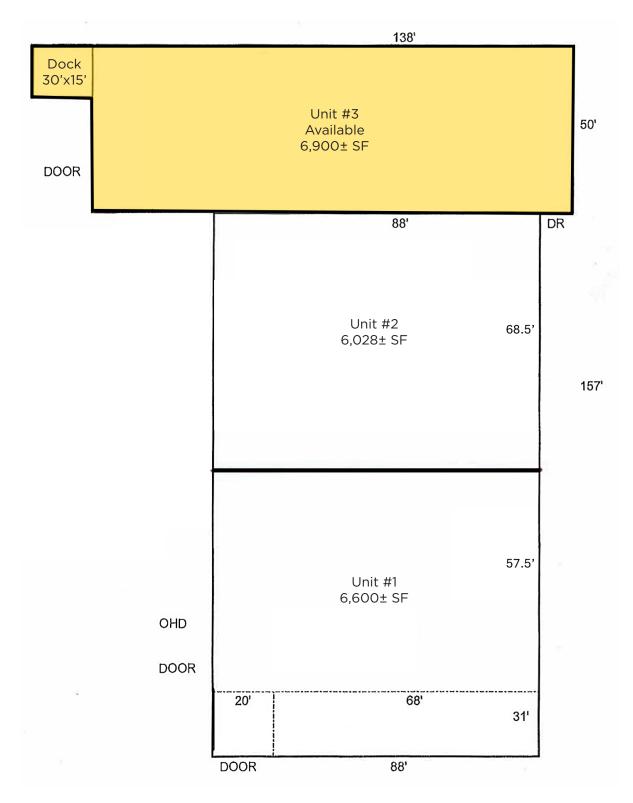

### **Floor Plan**

ApexCommercialGroup.com

"Apex Commercial Group Copyright 2019. No warranty or representation, express or implied, is made to the accuracy or completeness of the information contained herein, and same is submitted subject to errors, omissions, change of price, rental or other conditions, withdrawal withou notice, and to any special listing conditions imposed by the property owner(s). As applicable, we make no representation as to the condition of the property (or properties) in question."

#### **Property Highlights**

- 6,900± SF Available
- 12'± Clear ceiling height
- Dock door (14'W x 12'H)
- Double door access
- Fluorescent lighting
- Strategically located between two exits off I-75 providing excellent connectivity and ease of access for transportation
- Office space and restroom negotiable offering flexibility to tailor the facilities to your business requirements
- Zoned M-1 Light Industrial