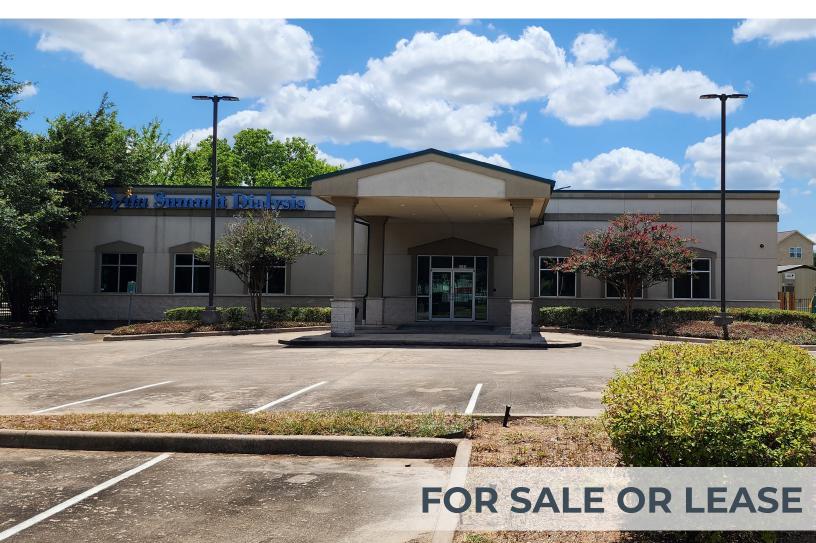

5,591 RSF

25 PARKING SPACES LOCATED IN EADO

### **3150 POLK STREET** HOUSTON, TEXAS 77003

### **Property Highlights:**

- ±.8033 Acres
- Heavy power available
- Flexible terms and rates
- Convenient access to Interstate 45

#### • Great space for dental, medical, and mix-use

- Frontage: 82 feet on Polk Street
- 1.5 miles from Downtown Houston
- Convenient access to Highway 59