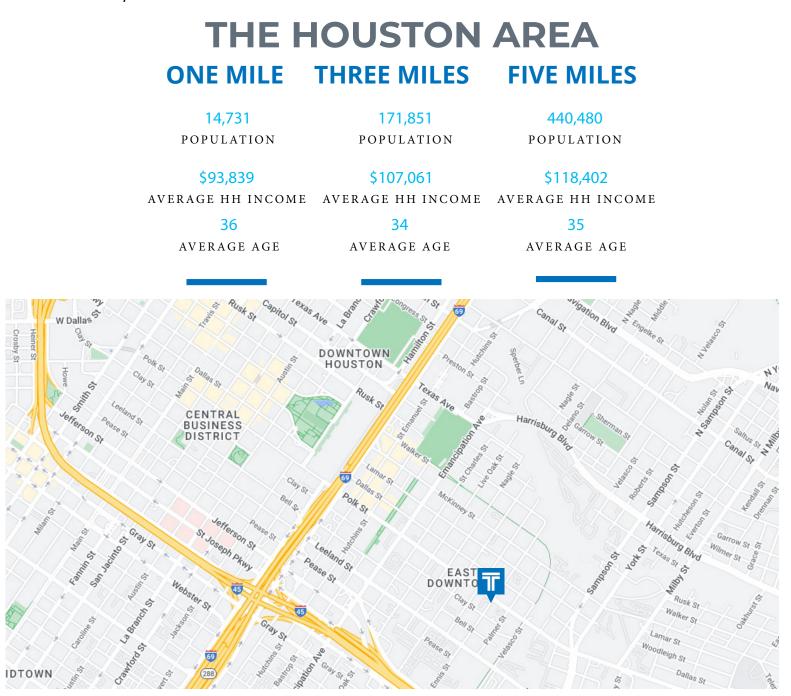

5,591 RSF

25 PARKING SPACES LOCATED IN FADO TRANSWESTERN REAL ESTATE SERVICES

### **3150 POLK STREET** HOUSTON, TEXAS 77003

Leasing Information:

Nathan Donahue Vice President 281.727.9464 Nathan.Donahue@transwestern.com **Claudia Fuentes** Senior Associate 281.686.2697 Claudia.Fuentes@transwestern.com The information provided herein was obtained from sources believed reliable; however, Transwestern makes no guarantees, warranties or representations as to the completeness of accuracy thereof. The presentation of this property is submitted subject to errors, omissions, change of price or conditions, prior to sale or lease, or withdrawal without notice. Copyright © 2023 Transwestern.