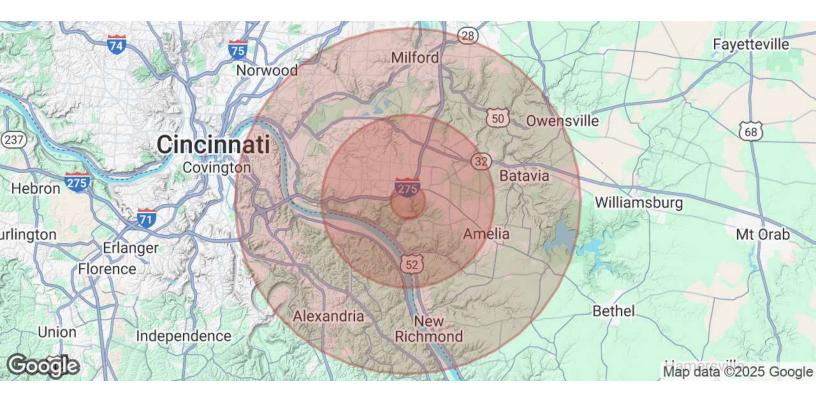

# DEMOGRAPHICS MAP &

| POPULATION           | 1 MILE    | 5 MILES   | 10 MILES  |
|----------------------|-----------|-----------|-----------|
| Total Population     | 3,491     | 99,134    | 273,596   |
| Average age          | 37.8      | 38.8      | 38.3      |
| Average age (Male)   | 35.5      | 37.4      | 36.9      |
| Average age (Female) | 39.8      | 40.3      | 39.8      |
| HOUSEHOLDS & INCOME  | 1 MILE    | 5 MILES   | 10 MILES  |
| Total households     | 1,434     | 38,330    | 106,687   |
| # of persons per HH  | 2.4       | 2.6       | 2.6       |
| Average HH income    | \$75,053  | \$83,709  | \$85,864  |
| Average house value  | \$174,995 | \$195,444 | \$239,492 |

<sup>\*</sup> Demographic data derived from 2020 ACS - US Census

BEN TRAUTMANN 513.752.5000 x10 ben@jatrealtors.com

PRIME DEVELOPMENT SITE FOR SALE