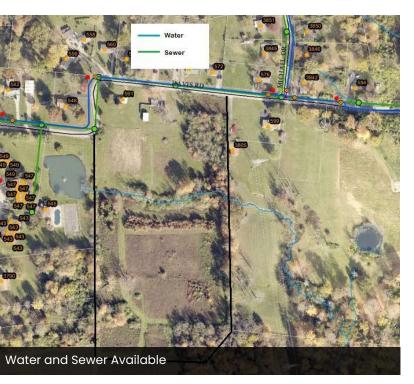

#### **PROPERTY OVERVIEW**

Prime Development opportunity - 12 acres with commercial zoning. All utilities available. Land is mostly cleared and level. One mile to I-275, restaurants, abundance of retail shopping, banking and grocery. Commercial zoning allows for uses typically not permitted in a residential setting.

#### **PROPERTY HIGHLIGHTS**

- Near I-275 and St Rt 125
- Mostly cleared and leveled land
- All utilities available
- One mile from retail, restaurants and banking