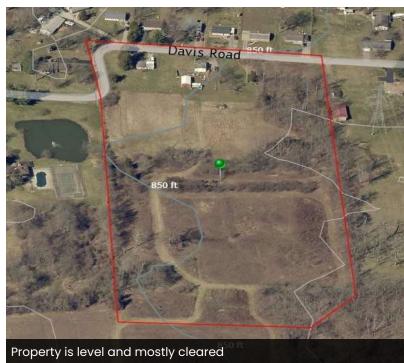

#### **PROPERTY OVERVIEW**

Prime Development opportunity - 12 acres with commercial zoning. All utilities available. Land is mostly cleared and level. One mile to I-275, restaurants, abundance of retail shopping, banking and grocery. Commercial zoning allows for uses typically not permitted in a residential setting.

#### **PROPERTY HIGHLIGHTS**

- Near I-275 and St Rt 125
- Mostly cleared and leveled land
- All utilities available
- One mile from retail, restaurants and banking

## ADDITIONAL PHOTOS

Zoned Commercial - GB/NB

BEN TRAUTMANN 513.752.5000 x10 ben@jatrealtors.com

PRIME DEVELOPMENT SITE FOR SALE