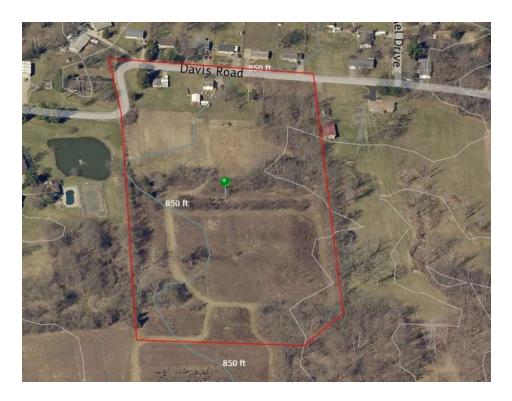

#### **PROPERTY OVERVIEW**

Prime Development opportunity - 12 acres with commercial zoning. All utilities available. Land is mostly cleared and level. One mile to I-275, restaurants, abundance of retail shopping, banking and grocery. Commercial zoning allows for uses typically not permitted in a residential setting.

#### **PROPERTY HIGHLIGHTS**

- Near I-275 and St Rt 125
- Mostly cleared and leveled land
- All utilities available
- One mile from retail, restaurants and banking