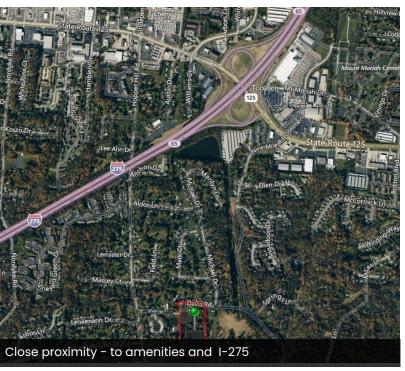

#### **PROPERTY OVERVIEW**

Prime Development opportunity - 12 acres with commercial zoning. All utilities available. Land is mostly cleared and level. One mile to I-275, restaurants, abundance of retail shopping, banking and grocery. Commercial zoning allows for uses typically not permitted in a residential setting.

#### **PROPERTY HIGHLIGHTS**

- Near I-275 and St Rt 125
- Mostly cleared and leveled land
- All utilities available
- One mile from retail, restaurants and banking