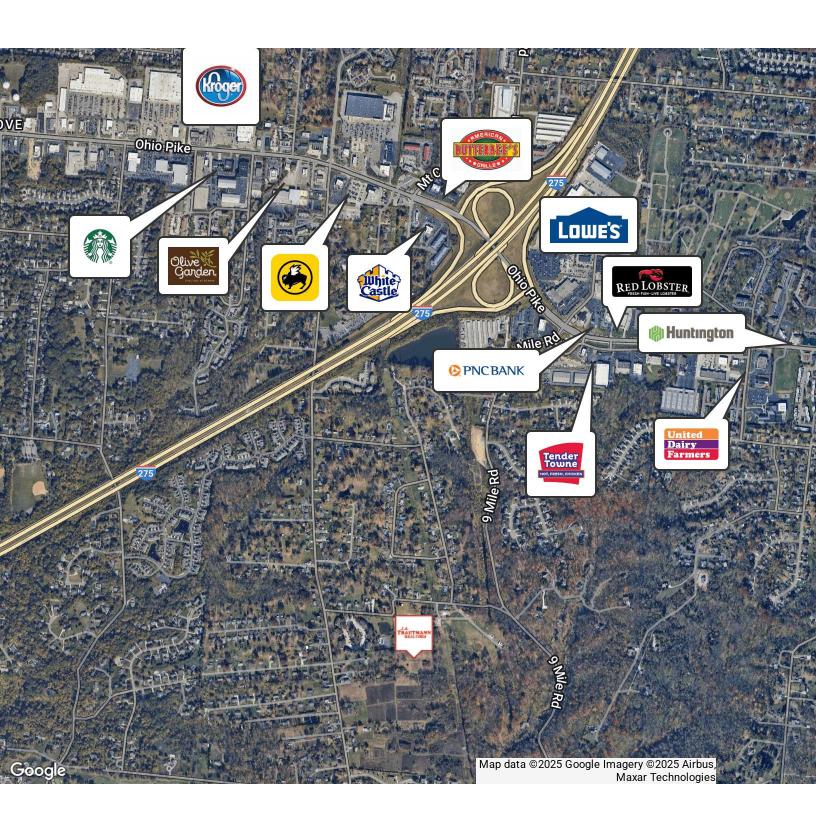

## RETAILER MAP

BEN TRAUTMANN 513.752.5000 x10 ben@jatrealtors.com

PRIME DEVELOPMENT SITE FOR SALE