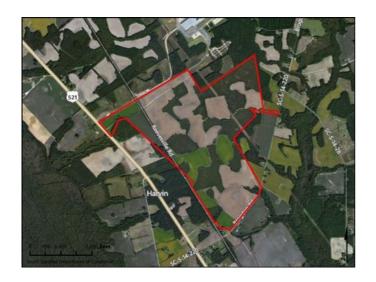

## Brogdon West Ind. Site 3.4mi NW of I-95/US521 interchg, NEof US521 Alcolu, SC 29001

County Clarendon

Municipality Unincorporated

Zoning Industrial

**Tax Map ID** 174-00-03-012-00 174-00-03-003-00 174-00-

Brogdon West Ind. Site
Clarendon County
3.4mi NW of I-95/US521 interchg, NEof US521
Alcolu, SC 29001