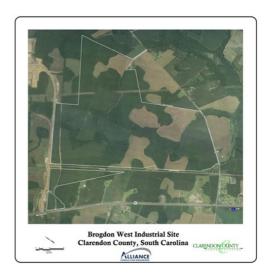

## Brogdon West Ind. Site 3.4mi NW of I-95/US521 interchg, NEof US521 Alcolu, SC 29001

County Clarendon

Municipality Unincorporated

Zoning Industrial

**Tax Map ID** 174-00-03-012-00 174-00-03-003-00 174-00-

Brogdon West Ind. Site
Clarendon County
3.4mi NW of I-95/US521 interchg, NEof US521
Alcolu, SC 29001