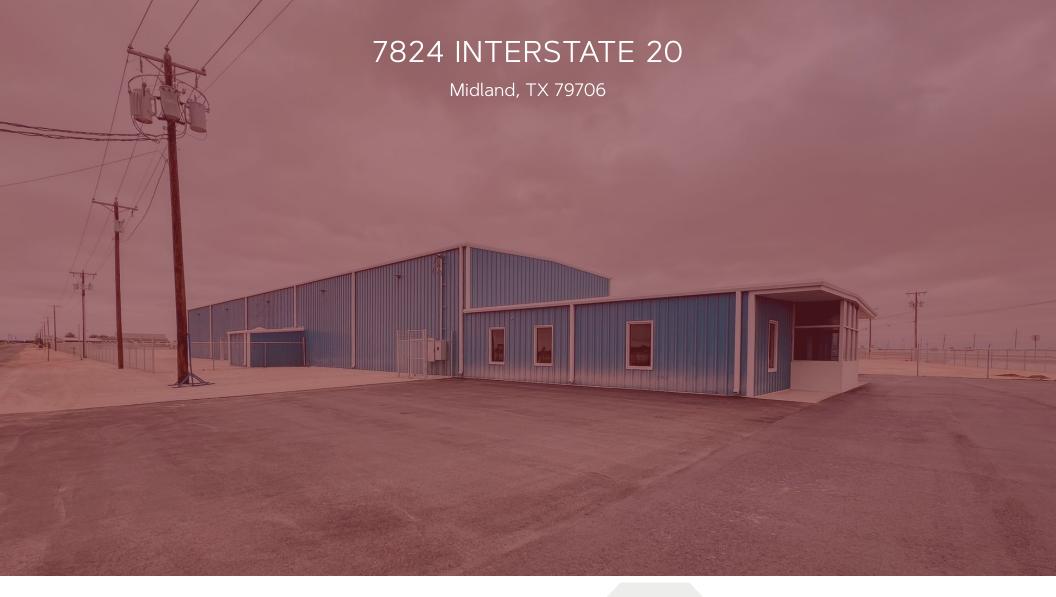

# 7824 INTERSTATE 20

Midland, TX 79706

## 7824 INTERSTATE 20

Midland, TX 79706

#### **Location Description**

This industrial property at 7824 I-20 in Midland, TX, features prime frontage along Interstate 20, offering excellent visibility and accessibility. It is strategically located with direct access to Highway 80 via S County Road 1255, just to the west of the building. This convenient access point enhances the property's suitability for logistics and transportation operations, making it an ideal choice for businesses that need efficient connectivity within the Permian Basin region.