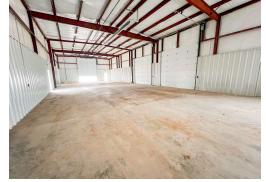

#### **Property Description**

This 15,114 SF industrial building offers a prime location with excellent visibility along I-20 in Midland, TX. Designed for heavy-duty operations, the property features multiple overhead doors, allowing for seamless access and flexibility in handling equipment and materials. Equipped with cranes, the facility is well-suited for businesses needing substantial lifting capacity and efficient workflow management. With direct access to major transportation routes, this building is ideal for companies in logistics, manufacturing, or other industrial sectors looking to optimize their operations in the heart of the Permian Basin.

#### **Property Highlights**

- (2) 10-Ton Cranes, (1) 5-Ton Crane | Frontage on Interstate 20 | 5.00 AC Yard | Direct access to Hwy 80
- 2024 Renovations: All new sheet metal and insulation on building 1, renovated all offices