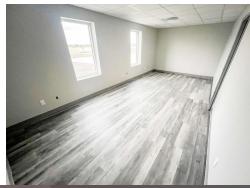

#### **Property Description**

This 15,114 SF industrial building offers a prime location with excellent visibility along I-20 in Midland, TX. Designed for heavy-duty operations, the property features multiple overhead doors, allowing for seamless access and flexibility in handling equipment and materials. Equipped with cranes, the facility is well-suited for businesses needing substantial lifting capacity and efficient workflow management. With direct access to major transportation routes, this building is ideal for companies in logistics, manufacturing, or other industrial sectors looking to optimize their operations in the heart of the Permian Basin.

#### **Property Highlights**

- (2) 10-Ton Cranes, (1) 5-Ton Crane | Frontage on Interstate 20 | 5.00 AC Yard | Direct access to Hwy 80
- 2024 Renovations: All new sheet metal and insulation on building 1, renovated all offices