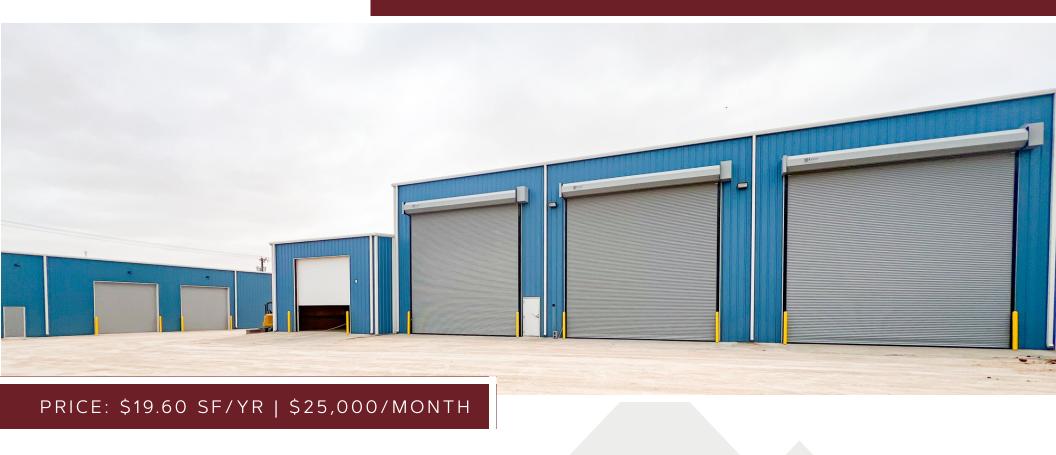

#### **Property Description**

This 15,114 SF industrial building offers a prime location with excellent visibility along I-20 in Midland, TX. Designed for heavy-duty operations, the property features multiple overhead doors, allowing for seamless access and flexibility in handling equipment and materials. Equipped with cranes, the facility is well-suited for businesses needing substantial lifting capacity and efficient workflow management. With direct access to major transportation routes, this building is ideal for companies in logistics, manufacturing, or other industrial sectors looking to optimize their operations in the heart of the Permian Basin.

#### **Property Highlights**

- (2) 10-Ton Cranes, (1) 5-Ton Crane | Frontage on Interstate 20 | 5.00 AC Yard | Direct access to Hwy 80
- 2024 Renovations: All new sheet metal and insulation on building 1, renovated all offices

| Offering Summary |                     |
|------------------|---------------------|
| Lease Rate:      | \$19.60 SF/YR (NNN) |
| Lot Size:        | 4.94 Acres          |
| Building Size:   | 15,114 SF           |