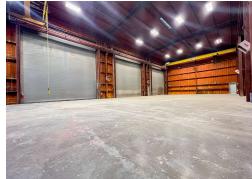

#### **Property Description**

This 15,114 SF industrial building offers a prime location with excellent visibility along I-20 in Midland, TX. Designed for heavy-duty operations, the property features multiple overhead doors, allowing for seamless access and flexibility in handling equipment and materials. Equipped with cranes, the facility is well-suited for businesses needing substantial lifting capacity and efficient workflow management. With direct access to major transportation routes, this building is ideal for companies in logistics, manufacturing, or other industrial sectors looking to optimize their operations in the heart of the Permian Basin.

#### **Property Highlights**

- (2) 10-Ton Cranes, (1) 5-Ton Crane | Frontage on Interstate 20 | 5.00 AC Yard | Direct access to Hwy 80
- 2024 Renovations: All new sheet metal and insulation on building 1, renovated all offices