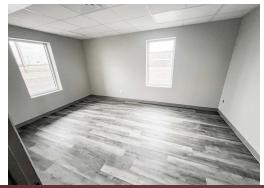

#### **Property Description**

This 15,114 SF industrial building offers a prime location with excellent visibility along I-20 in Midland, TX. Designed for heavy-duty operations, the property features multiple overhead doors, allowing for seamless access and flexibility in handling equipment and materials. Equipped with cranes, the facility is well-suited for businesses needing substantial lifting capacity and efficient workflow management. With direct access to major transportation routes, this building is ideal for companies in logistics, manufacturing, or other industrial sectors looking to optimize their operations in the heart of the Permian Basin.

#### **Property Highlights**

- (2) 10-Ton Cranes, (1) 5-Ton Crane | Frontage on Interstate 20 | 5.00 AC Yard | Direct access to Hwy 80
- 2024 Renovations: All new sheet metal and insulation on building 1, renovated all offices