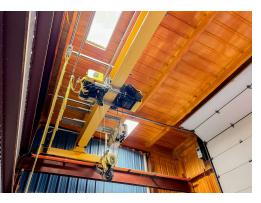

#### **Property Highlights**

- (2) 10-Ton Cranes, (1) 5-Ton Crane | Frontage on Interstate 20 | 5.00 AC Yard | Direct access to Hwy 80
- 2024 Renovations: All new sheet metal and insulation on building 1, renovated all offices