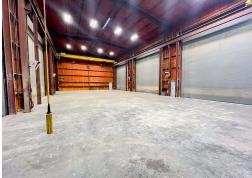

#### **Property Description**

This 15,114 SF industrial building offers a prime location with excellent visibility along I-20 in Midland, TX. Designed for heavy-duty operations, the property features multiple overhead doors, allowing for seamless access and flexibility in handling equipment and materials. Equipped with cranes, the facility is well-suited for businesses needing substantial lifting capacity and efficient workflow management. With direct access to major transportation routes, this building is ideal for companies in logistics, manufacturing, or other industrial sectors looking to optimize their operations in the heart of the Permian Basin.

#### **Property Highlights**

- (2) 10-Ton Cranes, (1) 5-Ton Crane | Frontage on Interstate 20 | 5.00 AC Yard | Direct access to Hwy 80
- 2024 Renovations: All new sheet metal and insulation on building 1, renovated all offices