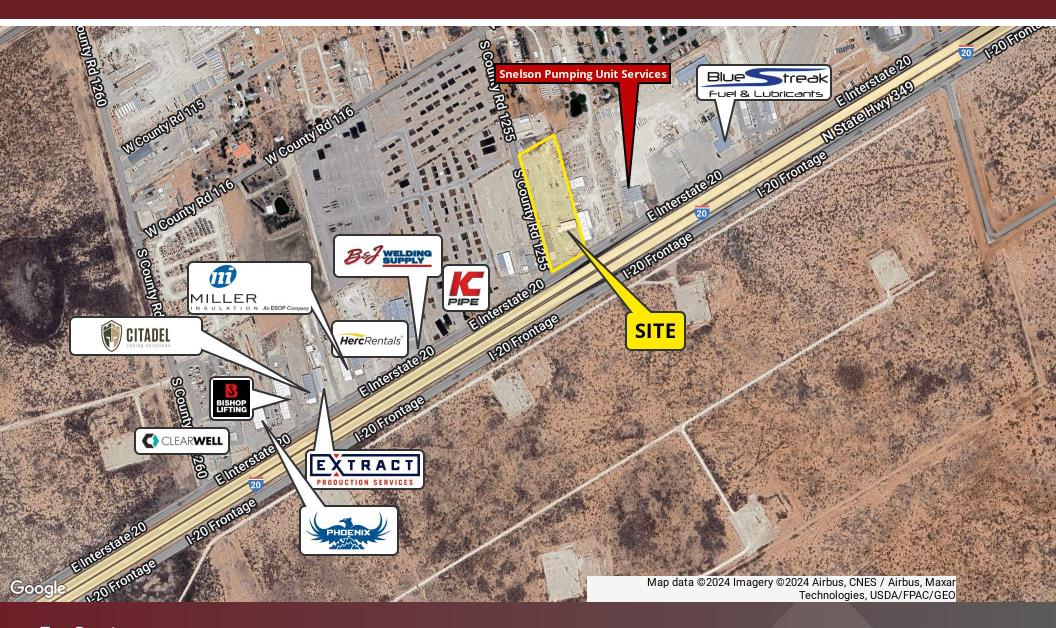

#### **Location Description**

This industrial property at 7824 I-20 in Midland, TX, features prime frontage along Interstate 20, offering excellent visibility and accessibility. It is strategically located with direct access to Highway 80 via S County Road 1255, just to the west of the building. This convenient access point enhances the property's suitability for logistics and transportation operations, making it an ideal choice for businesses that need efficient connectivity within the Permian Basin region.