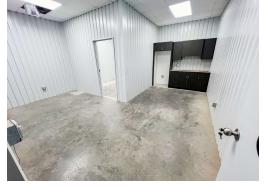

#### **Property Description**

This 15,114 SF industrial building offers a prime location with excellent visibility along I-20 in Midland, TX. Designed for heavy-duty operations, the property features multiple overhead doors, allowing for seamless access and flexibility in handling equipment and materials. Equipped with cranes, the facility is well-suited for businesses needing substantial lifting capacity and efficient workflow management. With direct access to major transportation routes, this building is ideal for companies in logistics, manufacturing, or other industrial sectors looking to optimize their operations in the heart of the Permian Basin.