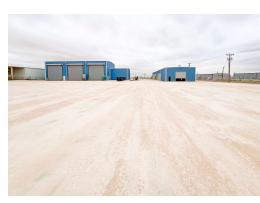

#### **Property Highlights**

- (2) 10-Ton Cranes, (1) 5-Ton Crane | Frontage on Interstate 20 | 5.00 AC Yard | Direct access to Hwy 80
- 2024 Renovations: All new sheet metal and insulation on building 1, renovated all offices

#### **Location Description**

This industrial property at 7824 I-20 in Midland, TX, features prime frontage along Interstate 20, offering excellent visibility and accessibility. It is strategically located with direct access to Highway 80 via S County Road 1255, just to the west of the building. This convenient access point enhances the property's suitability for logistics and transportation operations, making it an ideal choice for businesses that need efficient connectivity within the Permian Basin region.