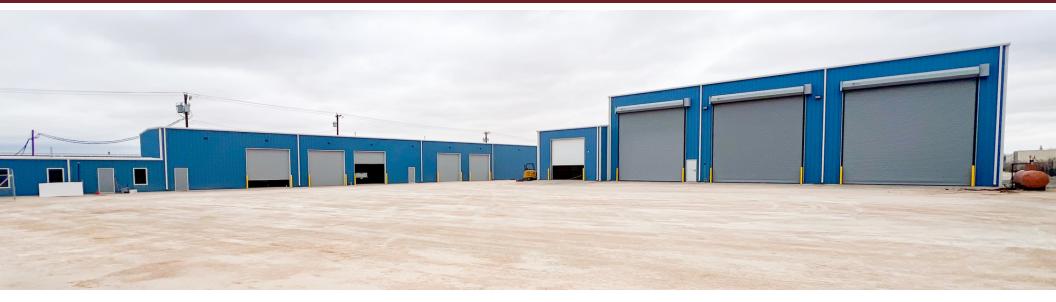

#### **Property Description**

This 15,114 SF industrial building offers a prime location with excellent visibility along I-20 in Midland, TX. Designed for heavy-duty operations, the property features multiple overhead doors, allowing for seamless access and flexibility in handling equipment and materials. Equipped with cranes, the facility is well-suited for businesses needing substantial lifting capacity and efficient workflow management. With direct access to major transportation routes, this building is ideal for companies in logistics, manufacturing, or other industrial sectors looking to optimize their operations in the heart of the Permian Basin.

#### **Property Highlights**

- (2) 10-Ton Cranes, (1) 5-Ton Crane | Frontage on Interstate 20 | 5.00 AC Yard | Direct access to Hwy 80
- 2024 Renovations: All new sheet metal and insulation on building 1, renovated all offices