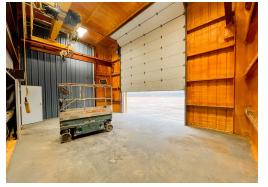

#### **Property Description**

This 15,114 SF industrial building offers a prime location with excellent visibility along I-20 in Midland, TX. Designed for heavy-duty operations, the property features multiple overhead doors, allowing for seamless access and flexibility in handling equipment and materials. Equipped with cranes, the facility is well-suited for businesses needing substantial lifting capacity and efficient workflow management. With direct access to major transportation routes, this building is ideal for companies in logistics, manufacturing, or other industrial sectors looking to optimize their operations in the heart of the Permian Basin.

#### **Property Highlights**

- (2) 10-Ton Cranes, (1) 5-Ton Crane | Frontage on Interstate 20 | 5.00 AC Yard | Direct access to Hwy 80
- 2024 Renovations: All new sheet metal and insulation on building 1, renovated all offices