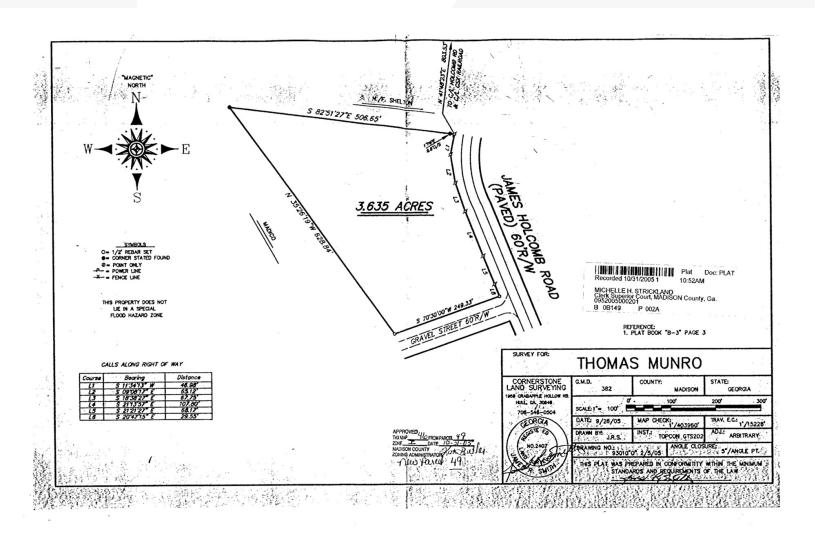

| OFFERING SUMMARY |               |
|------------------|---------------|
| Lease Rate       | \$7/SF/Yr NNN |
| Lot Size         | 3.64 Acres    |
| Building Size    | 17,000 SF     |