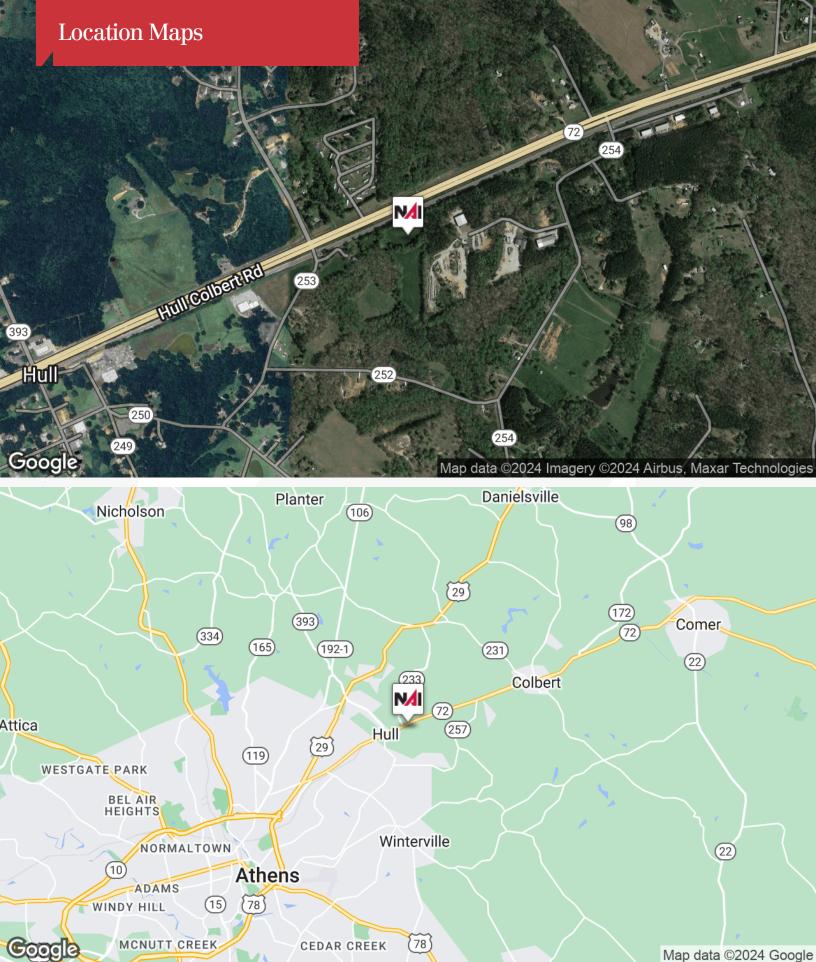

### **Location Overview**

Highway 72 is a growing area with lots of business growth and development. Located just 3 miles from the Kroger Marketplace Shopping Center which includes lots of dining and under 4 miles to Athens Technical College. Downtown Athens and The University of Georgia are just under 10 miles away. Athens Loop 10 Bypass is less than 10 minutes away.