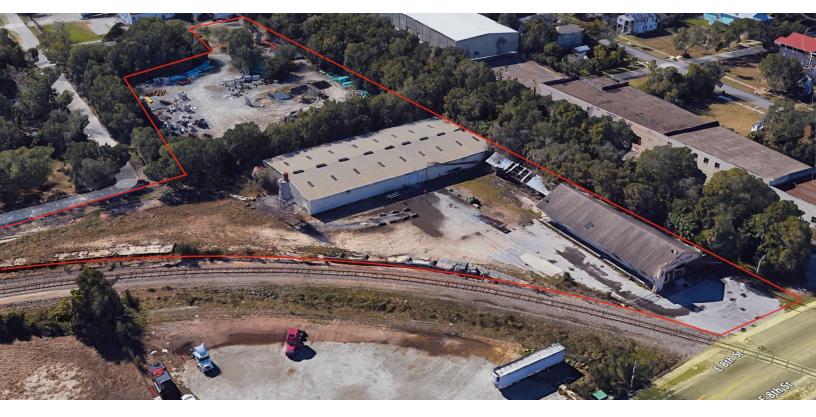

#### PROPERTY OVERVIEW

Pine Street is proud to offer this remarkable warehouse for lease in Jacksonville, a prime industrial location. This expansive facility boasts 21,000± square feet with 8 grade level drive thru doors situated on 5.46± acres, ample space for your business operations. The property is equipped with a fully fenced yard, with a number of access points, and is located in close proximity to major highways. Industrial Light zoning allows for various potential uses, making it a versatile option for businesses across multiple industries.