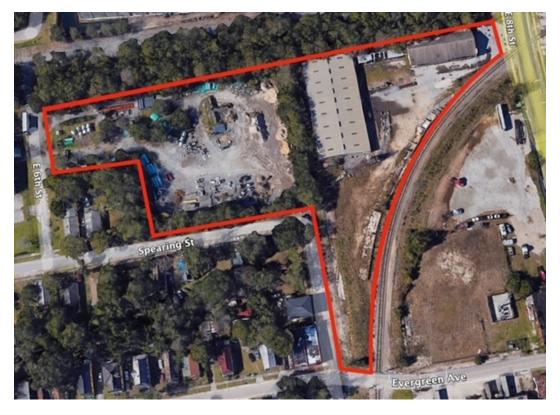

#### PROPERTY OVERVIEW

Pine Street is proud to offer this remarkable warehouse for lease in Jacksonville, a prime industrial location. This expansive facility boasts 21,000± square feet with 8 grade level drive thru doors situated on 5.46± acres, ample space for your business operations. The property is equipped with a fully fenced yard, with a number of access points, and is located in close proximity to major highways. Industrial Light zoning allows for various potential uses, making it a versatile option for businesses across multiple industries.