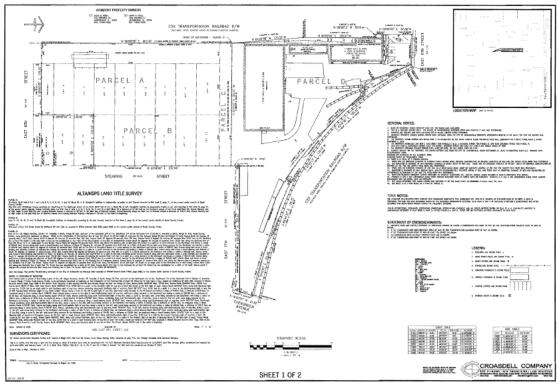

#### OFFERING SUMMARY

| Lease Rate:       | \$18,000.00<br>per month<br>(NNN) |
|-------------------|-----------------------------------|
| Building Size:    | 21,100± SF                        |
| Available SF:     | 21,100± SF                        |
| Lot Size:         | 5.46± Acres                       |
| Zoning:           | IL                                |
| Drive Thru Doors: | 8                                 |
| Construction:     | Metal                             |
| Utilities:        | City Water &<br>Sewer             |

#### PROPERTY OVERVIEW

Pine Street is proud to offer this remarkable warehouse for lease in Jacksonville, a prime industrial location. This expansive facility boasts 21,000± square feet with 8 grade level drive thru doors situated on 5.46± acres, ample space for your business operations. The property is equipped with a fully fenced yard, with a number of access points, and is located in close proximity to major highways. Industrial Light zoning allows for various potential uses, making it a versatile option for businesses across multiple industries.