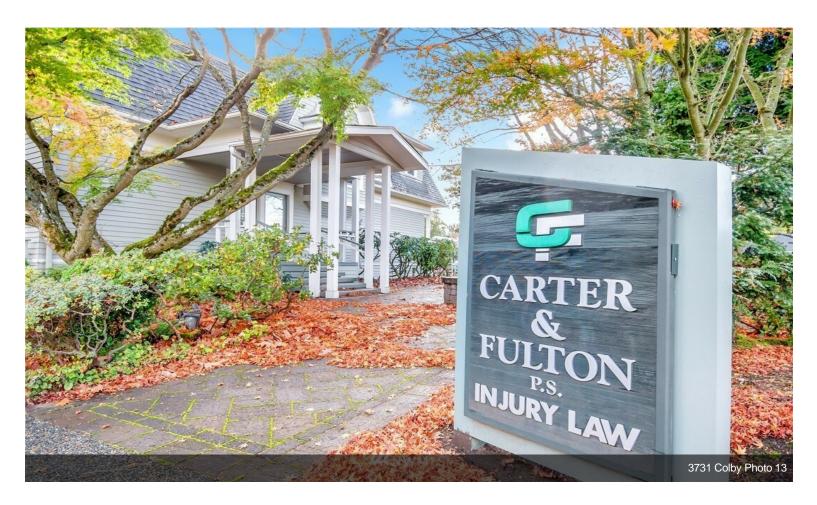

# **Medical or Office Space**

\$29.70 /SF/YR

Former attorney offices. Front reception area and several office spaces. One restroom on each floor. Conference area....

- Very close to Everett Clinic
- Lots of Natural Light

Previously used as attorney office. Very well maintained.\$5500 per month

1

3731 Colby Ave, Everett, WA 98201

Former attorney offices. Front reception area and several office spaces. One restroom on each floor. Conference area.