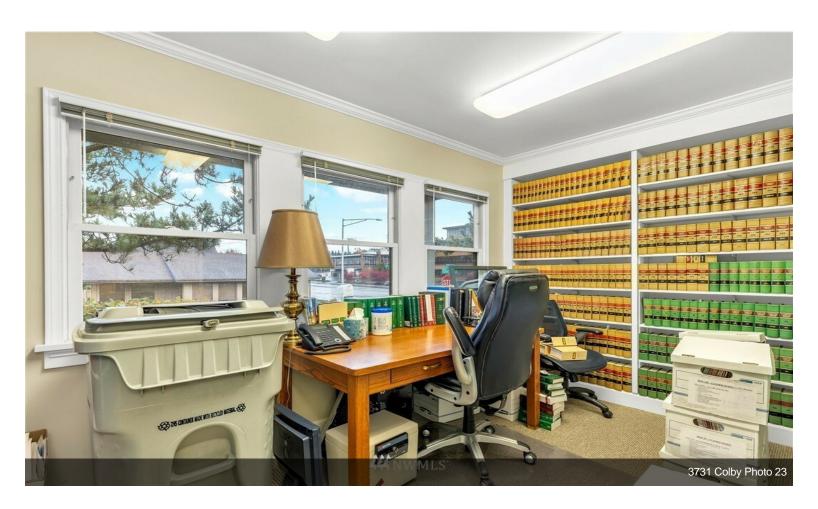

# **Medical or Office Space**

\$29.70 /SF/YR

Former attorney offices. Front reception area and several office spaces. One restroom on each floor. Conference area....

- Very close to Everett Clinic
- Lots of Natural Light

Previously used as attorney office. Very well maintained.\$5500 per month

1

3731 Colby Ave, Everett, WA 98201

Former attorney offices. Front reception area and several office spaces. One restroom on each floor. Conference area.