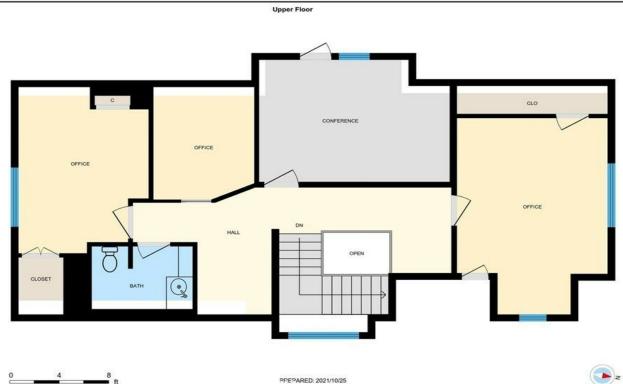

ea....

- Very close to Everett Clinic
- Lots of Natural Light





#### 1st Floor

| Space Available | 2,222 SF         |
|-----------------|------------------|
| Rental Rate     | \$29.70 /SF/YR   |
| Date Available  | Now              |
| Service Type    | Triple Net (NNN) |
| Space Type      | Relet            |
| Space Use       | Office/Medical   |
| Lease Term      | 2 - 5 Years      |
|                 |                  |

Previously used as attorney office. Very well maintained.\$5500 per month

1



3731 Colby Ave, Everett, WA 98201

Former attorney offices. Front reception area and several office spaces. One restroom on each floor. Conference area.

























#### 3731 Colby Ave, Everett, WA

Main Floor



























#### 3731 Colby Ave, Everett, WA