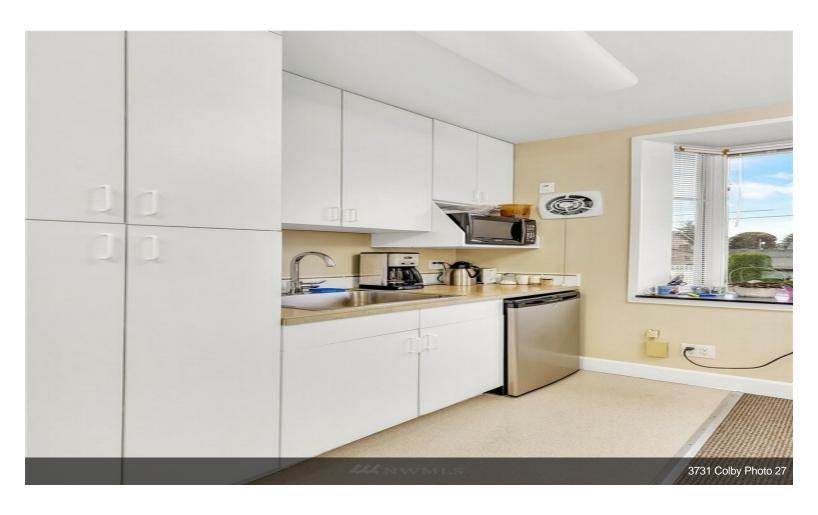

# **Medical or Office Space**

\$29.70 /SF/YR

Former attorney offices. Front reception area and several office spaces. One restroom on each floor. Conference area....

- Very close to Everett Clinic
- Lots of Natural Light

Previously used as attorney office. Very well maintained.\$5500 per month

1

3731 Colby Ave, Everett, WA 98201

Former attorney offices. Front reception area and several office spaces. One restroom on each floor. Conference area.