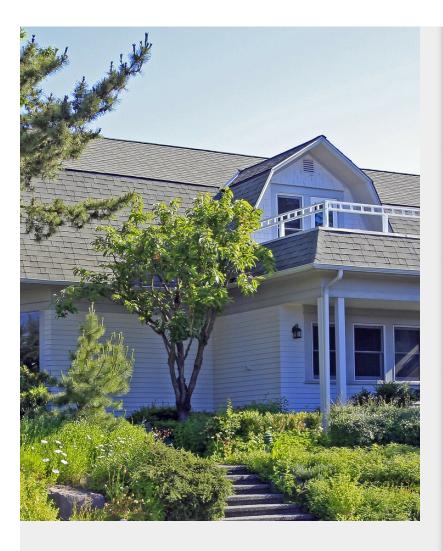

# **Medical or Office Space**

\$29.70 /SF/YR

Former attorney offices. Front reception area and several office spaces. One restroom on each floor. Conference area....

- Very close to Everett Clinic
- Lots of Natural Light

Previously used as attorney office. Very well maintained.\$5500 per month

1

3731 Colby Ave, Everett, WA 98201

Former attorney offices. Front reception area and several office spaces. One restroom on each floor. Conference area.