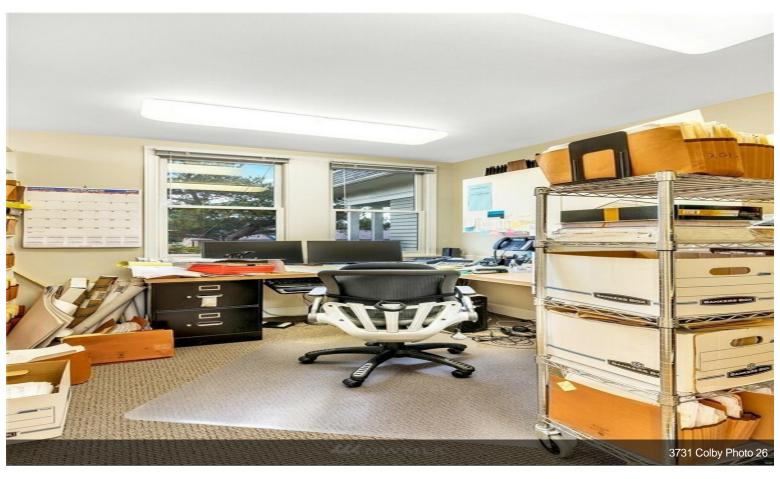

# **Medical or Office Space**

\$29.70 /SF/YR

Former attorney offices. Front reception area and several office spaces. One restroom on each floor. Conference area....

- Very close to Everett Clinic
- Lots of Natural Light

Previously used as attorney office. Very well maintained.\$5500 per month

1

3731 Colby Ave, Everett, WA 98201

Former attorney offices. Front reception area and several office spaces. One restroom on each floor. Conference area.