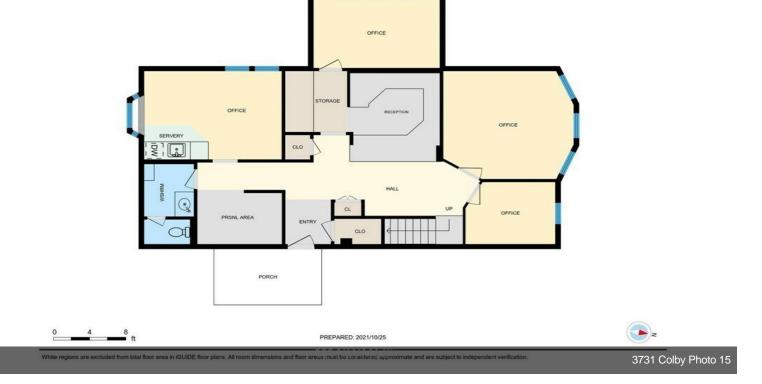

ral office spaces. One restroom on each floor. Conference area....

- Very close to Everett Clinic
- Lots of Natural Light





#### 1st Floor

| Space Available | 2,222 SF         |
|-----------------|------------------|
| Rental Rate     | \$29.70 /SF/YR   |
| Date Available  | Now              |
| Service Type    | Triple Net (NNN) |
| Space Type      | Relet            |
| Space Use       | Office/Medical   |
| Lease Term      | 2 - 5 Years      |
|                 |                  |

Previously used as attorney office. Very well maintained.\$5500 per month

1



3731 Colby Ave, Everett, WA 98201

Former attorney offices. Front reception area and several office spaces. One restroom on each floor. Conference area.

























#### 3731 Colby Ave, Everett, WA

Main Floor



























#### 3731 Colby Ave, Everett, WA