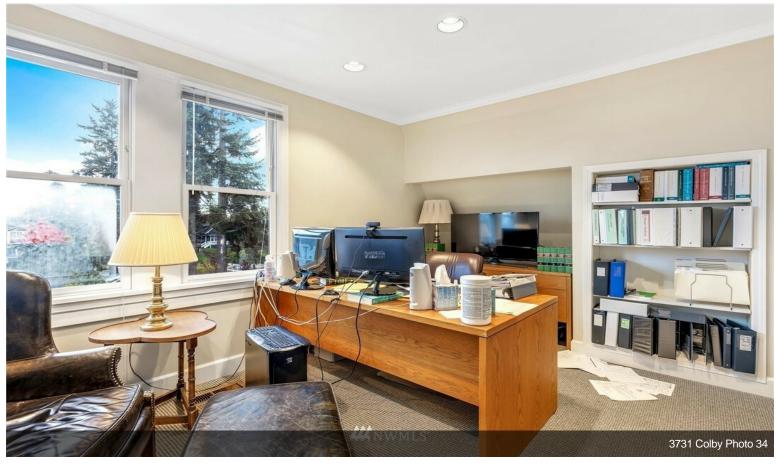

# **Medical or Office Space**

\$29.70 /SF/YR

Former attorney offices. Front reception area and several office spaces. One restroom on each floor. Conference area....

- Very close to Everett Clinic
- Lots of Natural Light

Previously used as attorney office. Very well maintained.\$5500 per month

1

3731 Colby Ave, Everett, WA 98201

Former attorney offices. Front reception area and several office spaces. One restroom on each floor. Conference area.