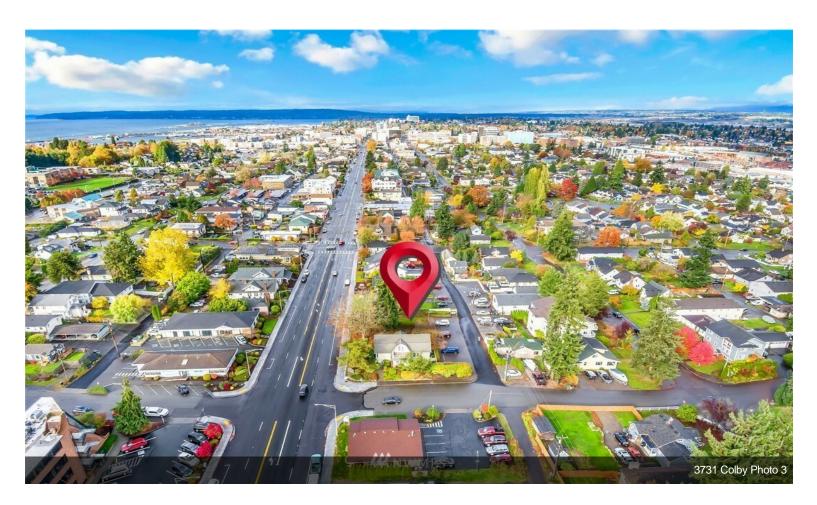

\$29.70 /SF/YR

Former attorney offices. Front reception area and several office spaces. One restroom on each floor. Conference area....

- Very close to Everett Clinic
- Lots of Natural Light





#### 1st Floor

| Space Available | 2,222 SF         |
|-----------------|------------------|
| Rental Rate     | \$29.70 /SF/YR   |
| Date Available  | Now              |
| Service Type    | Triple Net (NNN) |
| Space Type      | Relet            |
| Space Use       | Office/Medical   |
| Lease Term      | 2 - 5 Years      |
|                 |                  |

Previously used as attorney office. Very well maintained.\$5500 per month

1



3731 Colby Ave, Everett, WA 98201

Former attorney offices. Front reception area and several office spaces. One restroom on each floor. Conference area.

























#### 3731 Colby Ave, Everett, WA

Main Floor



























#### 3731 Colby Ave, Everett, WA