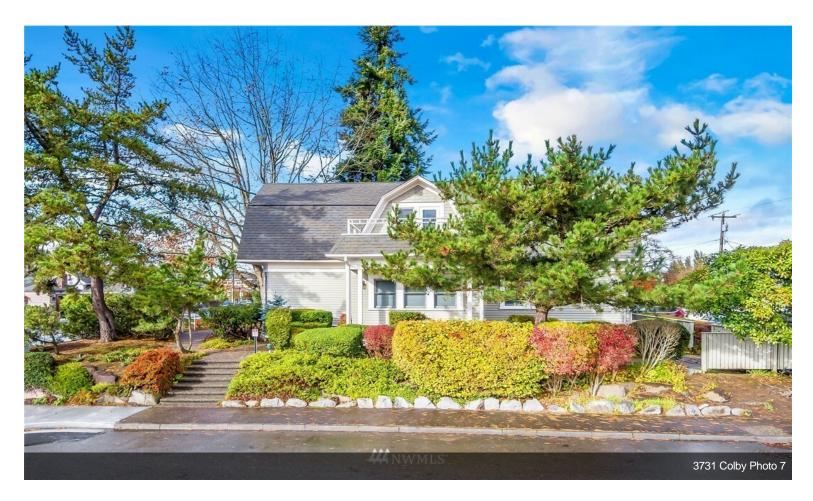

# **Medical or Office Space** 3731 Colby Ave, Everett, WA 98201

Ismail Mohammad Plutus Development LLC P O BOX 1094,WOODINVILLE, WA 98072 ismail.seattle@gmail.com (425) 244-0007

| Rental Rate:            | \$29.70 /SF/YR     |
|-------------------------|--------------------|
| Property Type:          | Office             |
| Building Class:         | A                  |
| Rentable Building Area: | 2,222 SF           |
| Year Built:             | 1925               |
| Walk Score ®:           | 79 (Very Walkable) |
| Transit Score ®:        | 54 (Good Transit)  |
| Taxes:                  | \$100.00 USD/SF/MO |
| Operating Expenses:     | \$500.00 USD/SF/MO |
| Rental Rate Mo:         | \$2.48 /SF/MO      |

# **Medical or Office Space**

\$29.70 /SF/YR

Former attorney offices. Front reception area and several office spaces. One restroom on each floor. Conference area....

- Very close to Everett Clinic
- Lots of Natural Light

Previously used as attorney office. Very well maintained.\$5500 per month

1

3731 Colby Ave, Everett, WA 98201

Former attorney offices. Front reception area and several office spaces. One restroom on each floor. Conference area.