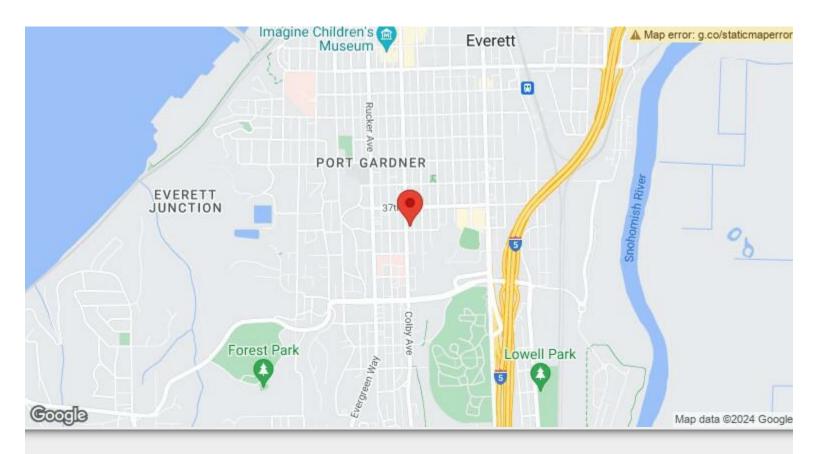

# **Medical or Office Space** 3731 Colby Ave, Everett, WA 98201

Ismail Mohammad Plutus Development LLC P O BOX 1094,WOODINVILLE, WA 98072 ismail.seattle@gmail.com (425) 244-0007

| Rental Rate:            | \$29.70 /SF/YR     |
|-------------------------|--------------------|
| Property Type:          | Office             |
| Building Class:         | A                  |
| Rentable Building Area: | 2,222 SF           |
| Year Built:             | 1925               |
| Walk Score ®:           | 79 (Very Walkable) |
| Transit Score ®:        | 54 (Good Transit)  |
| Taxes:                  | \$100.00 USD/SF/MO |
| Operating Expenses:     | \$500.00 USD/SF/MO |
| Rental Rate Mo:         | \$2.48 /SF/MO      |

Previously used as attorney office. Very well maintained.\$5500 per month

1

3731 Colby Ave, Everett, WA 98201

Former attorney offices. Front reception area and several office spaces. One restroom on each floor. Conference area.