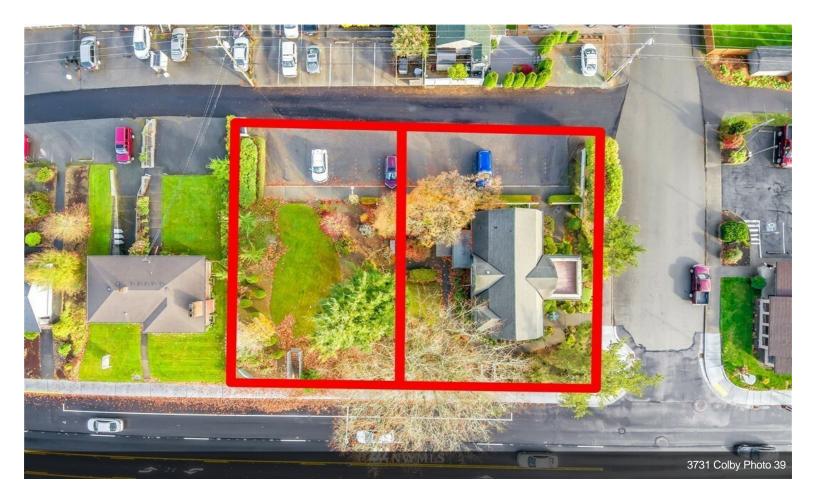

Previously used as attorney office. Very well maintained.\$5500 per month

1

3731 Colby Ave, Everett, WA 98201

Former attorney offices. Front reception area and several office spaces. One restroom on each floor. Conference area.

#### 3731 Colby Ave, Everett, WA

Main Floor