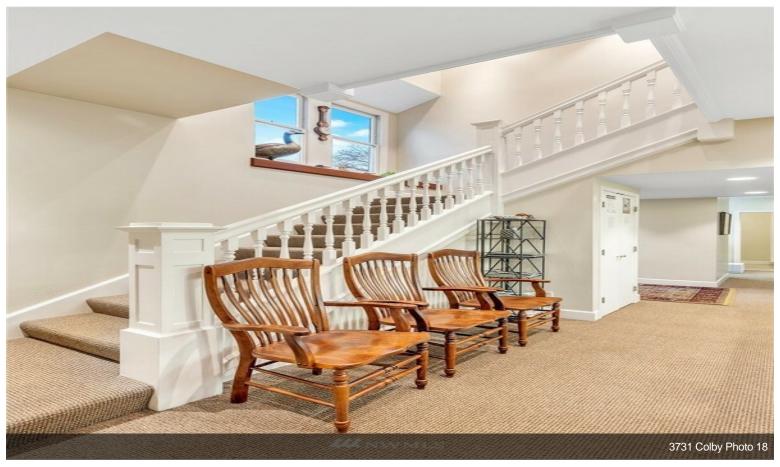

# **Medical or Office Space**

\$29.70 /SF/YR

Former attorney offices. Front reception area and several office spaces. One restroom on each floor. Conference area....

- Very close to Everett Clinic
- Lots of Natural Light

Previously used as attorney office. Very well maintained.\$5500 per month

1

3731 Colby Ave, Everett, WA 98201

Former attorney offices. Front reception area and several office spaces. One restroom on each floor. Conference area.