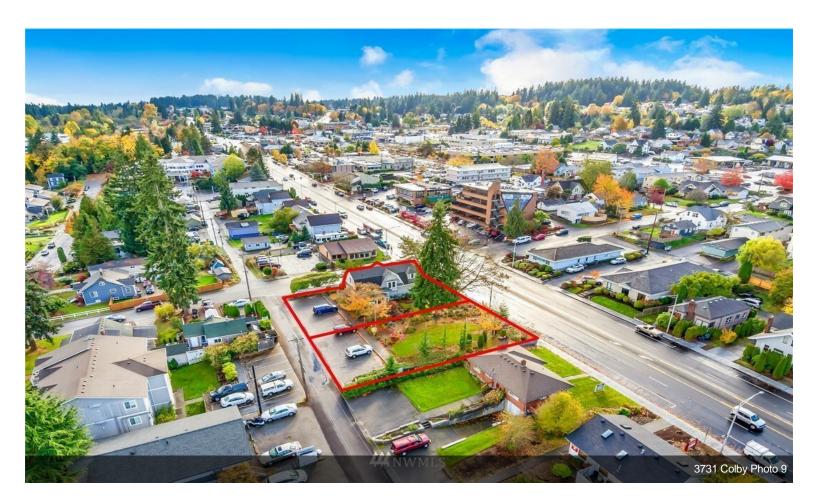

# **Medical or Office Space** 3731 Colby Ave, Everett, WA 98201

Ismail Mohammad Plutus Development LLC P O BOX 1094,WOODINVILLE, WA 98072 ismail.seattle@gmail.com (425) 244-0007

| Rental Rate:            | \$29.70 /SF/YR     |
|-------------------------|--------------------|
| Property Type:          | Office             |
| Building Class:         | A                  |
| Rentable Building Area: | 2,222 SF           |
| Year Built:             | 1925               |
| Walk Score ®:           | 79 (Very Walkable) |
| Transit Score ®:        | 54 (Good Transit)  |
| Taxes:                  | \$100.00 USD/SF/MO |
| Operating Expenses:     | \$500.00 USD/SF/MO |
| Rental Rate Mo:         | \$2.48 /SF/MO      |

# **Medical or Office Space**

\$29.70 /SF/YR

Former attorney offices. Front reception area and several office spaces. One restroom on each floor. Conference area....

- Very close to Everett Clinic
- Lots of Natural Light

Previously used as attorney office. Very well maintained.\$5500 per month

1

3731 Colby Ave, Everett, WA 98201

Former attorney offices. Front reception area and several office spaces. One restroom on each floor. Conference area.