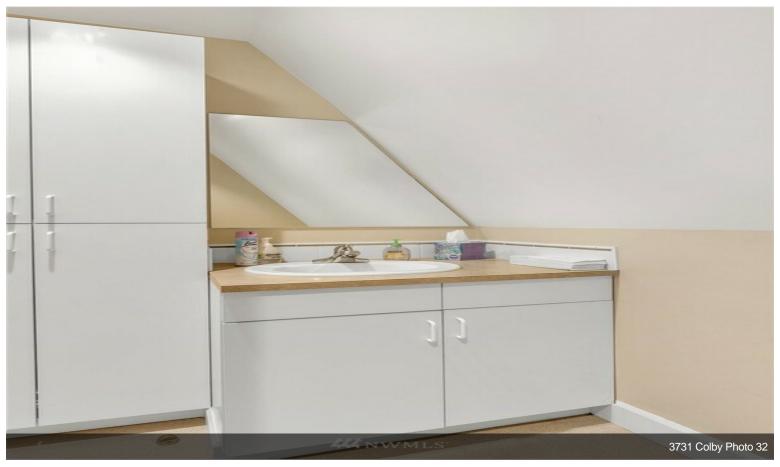

# **Medical or Office Space**

\$29.70 /SF/YR

Former attorney offices. Front reception area and several office spaces. One restroom on each floor. Conference area....

- Very close to Everett Clinic
- Lots of Natural Light

Previously used as attorney office. Very well maintained.\$5500 per month

1

3731 Colby Ave, Everett, WA 98201

Former attorney offices. Front reception area and several office spaces. One restroom on each floor. Conference area.