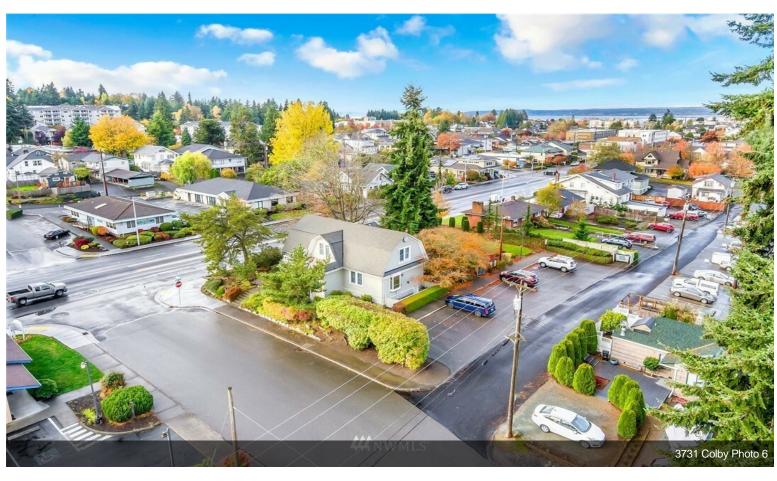

# **Medical or Office Space** 3731 Colby Ave, Everett, WA 98201

Ismail Mohammad Plutus Development LLC P O BOX 1094,WOODINVILLE, WA 98072 ismail.seattle@gmail.com (425) 244-0007

| Rental Rate:            | \$29.70 /SF/YR     |
|-------------------------|--------------------|
| Property Type:          | Office             |
| Building Class:         | A                  |
| Rentable Building Area: | 2,222 SF           |
| Year Built:             | 1925               |
| Walk Score ®:           | 79 (Very Walkable) |
| Transit Score ®:        | 54 (Good Transit)  |
| Taxes:                  | \$100.00 USD/SF/MO |
| Operating Expenses:     | \$500.00 USD/SF/MO |
| Rental Rate Mo:         | \$2.48 /SF/MO      |

# **Medical or Office Space**

\$29.70 /SF/YR

Former attorney offices. Front reception area and several office spaces. One restroom on each floor. Conference area....

- Very close to Everett Clinic
- Lots of Natural Light

Previously used as attorney office. Very well maintained.\$5500 per month

1

3731 Colby Ave, Everett, WA 98201

Former attorney offices. Front reception area and several office spaces. One restroom on each floor. Conference area.