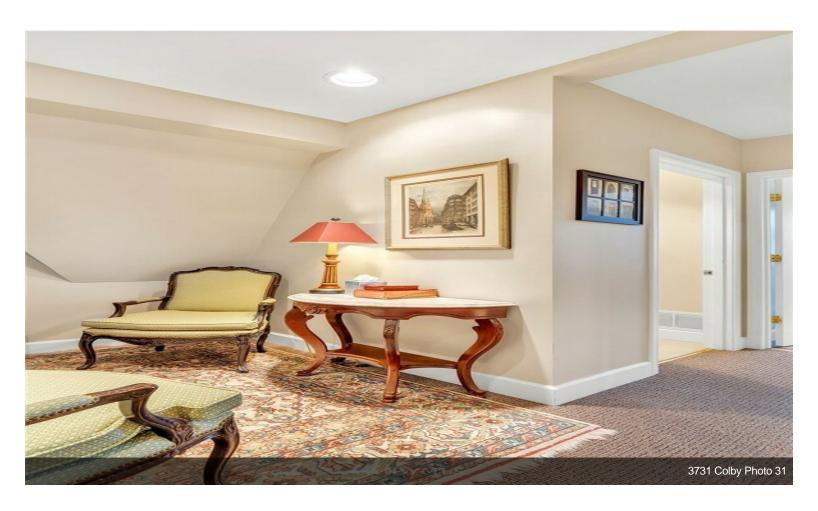

# **Medical or Office Space**

\$29.70 /SF/YR

Former attorney offices. Front reception area and several office spaces. One restroom on each floor. Conference area....

- Very close to Everett Clinic
- Lots of Natural Light

Previously used as attorney office. Very well maintained.\$5500 per month

1

3731 Colby Ave, Everett, WA 98201

Former attorney offices. Front reception area and several office spaces. One restroom on each floor. Conference area.