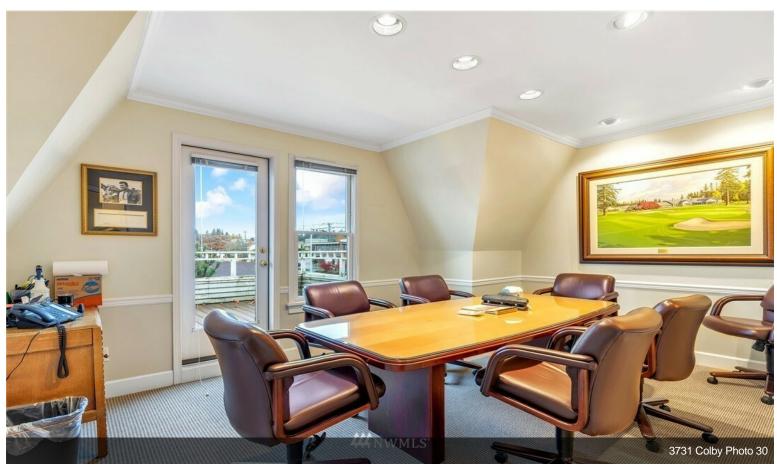

# **Medical or Office Space**

\$29.70 /SF/YR

Former attorney offices. Front reception area and several office spaces. One restroom on each floor. Conference area....

- Very close to Everett Clinic
- Lots of Natural Light

Previously used as attorney office. Very well maintained.\$5500 per month

1

3731 Colby Ave, Everett, WA 98201

Former attorney offices. Front reception area and several office spaces. One restroom on each floor. Conference area.