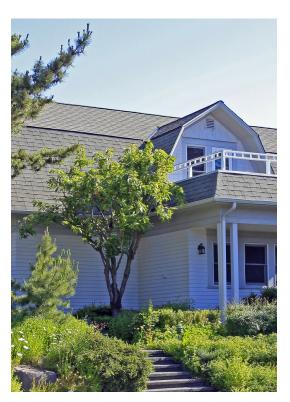

# **Medical or Office Space**

\$29.70 /SF/YR

Former attorney offices. Front reception area and several office spaces. One restroom on each floor. Conference area....

- Very close to Everett Clinic
- Lots of Natural Light

Previously used as attorney office. Very well maintained.\$5500 per month

1

3731 Colby Ave, Everett, WA 98201

Former attorney offices. Front reception area and several office spaces. One restroom on each floor. Conference area.