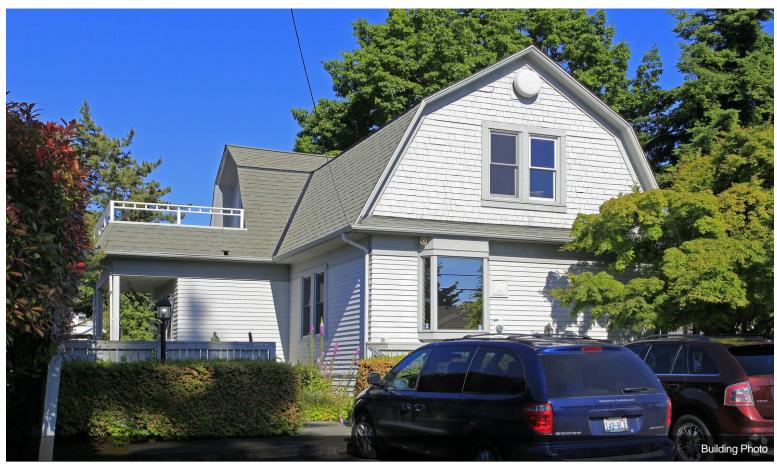

# **Medical or Office Space**

\$29.70 /SF/YR

Former attorney offices. Front reception area and several office spaces. One restroom on each floor. Conference area....

- Very close to Everett Clinic
- Lots of Natural Light

Previously used as attorney office. Very well maintained.\$5500 per month

1

3731 Colby Ave, Everett, WA 98201

Former attorney offices. Front reception area and several office spaces. One restroom on each floor. Conference area.