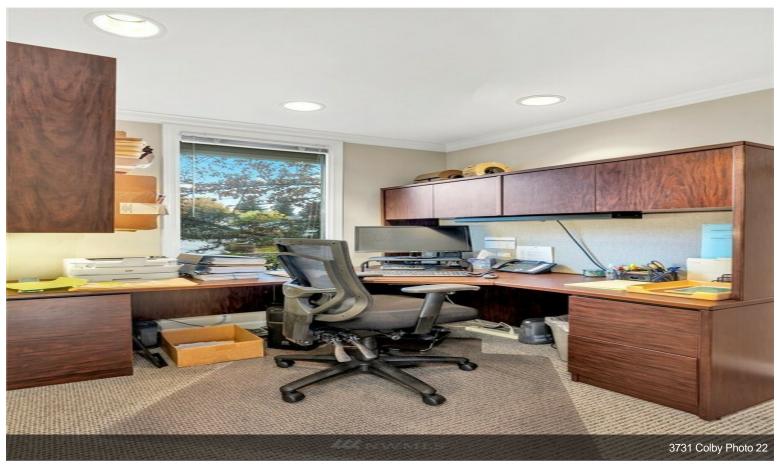

# **Medical or Office Space**

\$29.70 /SF/YR

Former attorney offices. Front reception area and several office spaces. One restroom on each floor. Conference area....

- Very close to Everett Clinic
- Lots of Natural Light

Previously used as attorney office. Very well maintained.\$5500 per month

1

3731 Colby Ave, Everett, WA 98201

Former attorney offices. Front reception area and several office spaces. One restroom on each floor. Conference area.