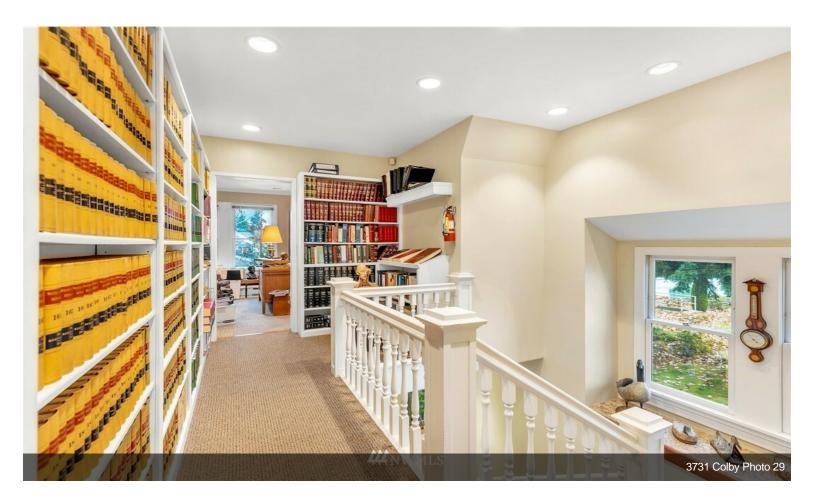

# **Medical or Office Space**

\$29.70 /SF/YR

Former attorney offices. Front reception area and several office spaces. One restroom on each floor. Conference area....

- Very close to Everett Clinic
- Lots of Natural Light

Previously used as attorney office. Very well maintained.\$5500 per month

1

3731 Colby Ave, Everett, WA 98201

Former attorney offices. Front reception area and several office spaces. One restroom on each floor. Conference area.