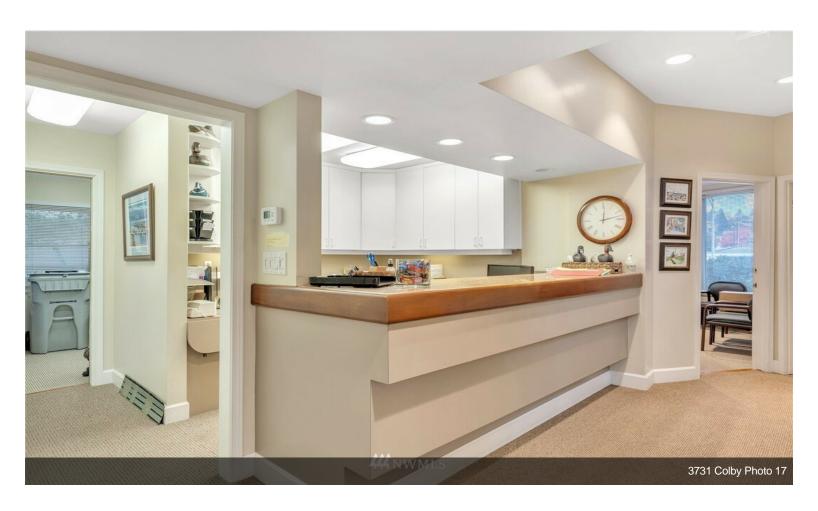

# **Medical or Office Space**

\$29.70 /SF/YR

Former attorney offices. Front reception area and several office spaces. One restroom on each floor. Conference area....

- Very close to Everett Clinic
- Lots of Natural Light

Previously used as attorney office. Very well maintained.\$5500 per month

1

3731 Colby Ave, Everett, WA 98201

Former attorney offices. Front reception area and several office spaces. One restroom on each floor. Conference area.