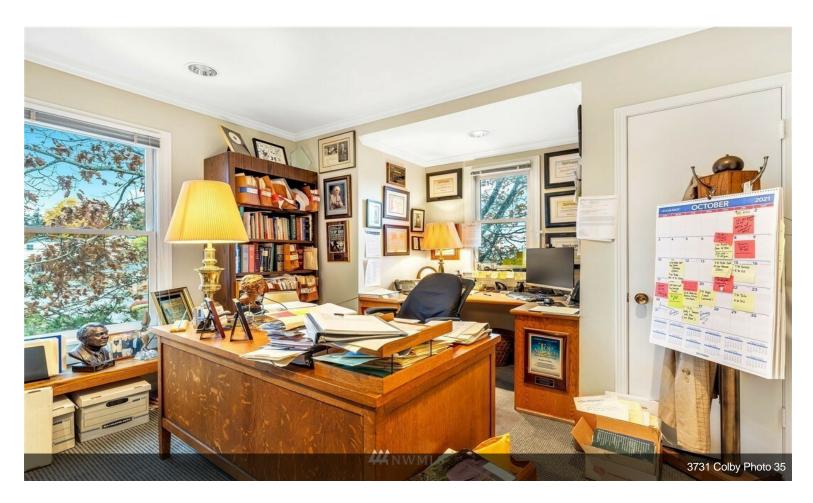

# **Medical or Office Space**

\$29.70 /SF/YR

Former attorney offices. Front reception area and several office spaces. One restroom on each floor. Conference area....

- Very close to Everett Clinic
- Lots of Natural Light

Previously used as attorney office. Very well maintained.\$5500 per month

1

3731 Colby Ave, Everett, WA 98201

Former attorney offices. Front reception area and several office spaces. One restroom on each floor. Conference area.