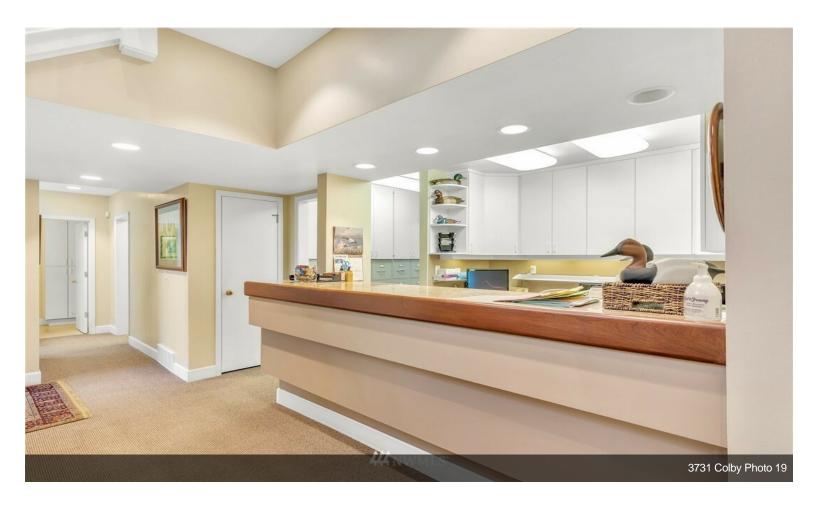

# **Medical or Office Space**

\$29.70 /SF/YR

Former attorney offices. Front reception area and several office spaces. One restroom on each floor. Conference area....

- Very close to Everett Clinic
- Lots of Natural Light

Previously used as attorney office. Very well maintained.\$5500 per month

1

3731 Colby Ave, Everett, WA 98201

Former attorney offices. Front reception area and several office spaces. One restroom on each floor. Conference area.