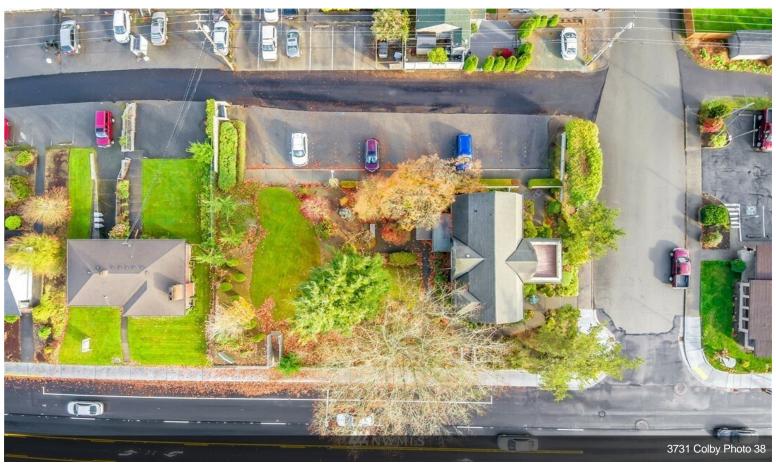

Previously used as attorney office. Very well maintained.\$5500 per month

1

3731 Colby Ave, Everett, WA 98201

Former attorney offices. Front reception area and several office spaces. One restroom on each floor. Conference area.

#### 3731 Colby Ave, Everett, WA

Main Floor