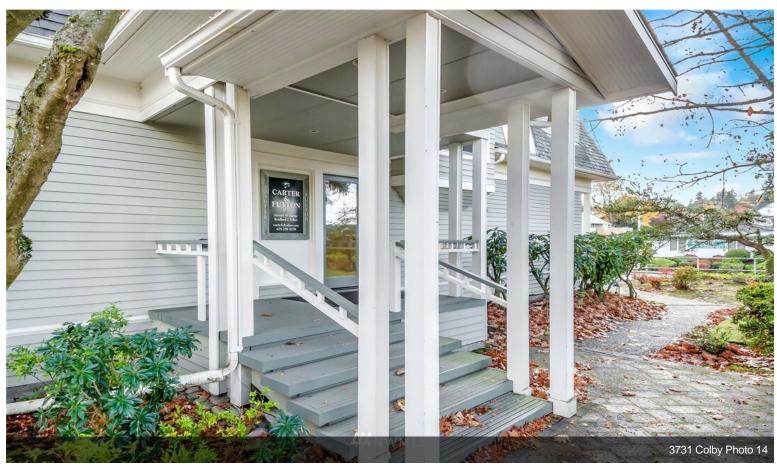

# **Medical or Office Space**

\$29.70 /SF/YR

Former attorney offices. Front reception area and several office spaces. One restroom on each floor. Conference area....

- Very close to Everett Clinic
- Lots of Natural Light

Previously used as attorney office. Very well maintained.\$5500 per month

1

3731 Colby Ave, Everett, WA 98201

Former attorney offices. Front reception area and several office spaces. One restroom on each floor. Conference area.