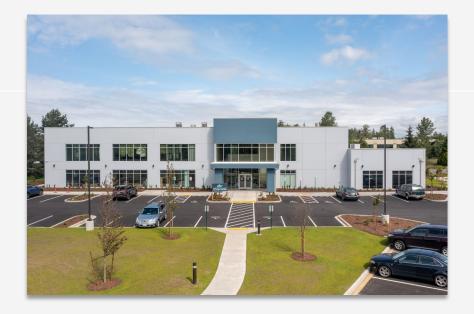

## **PROPERTY AERIAL**

#### 3,000-7,500 SF MEDICAL 381 W HORTON RD

New Construction second floor Medical Space in quickly expanding Cordata Medical District. Space delivered in warm shell condition and ready for tenant improvements. 3,000-7,500 SF second floor space available.

#### **PROPERTY OVERVIEW**

Address: 381 W Horton Rd, Bellingham, WA 98226 \*Click to view Mappable location\*

SF Available: 3,000-7,500 SF

Site Area: 1.83 Acres (79,803 SF)

Year Completed: 2022

No. of Floors: 2