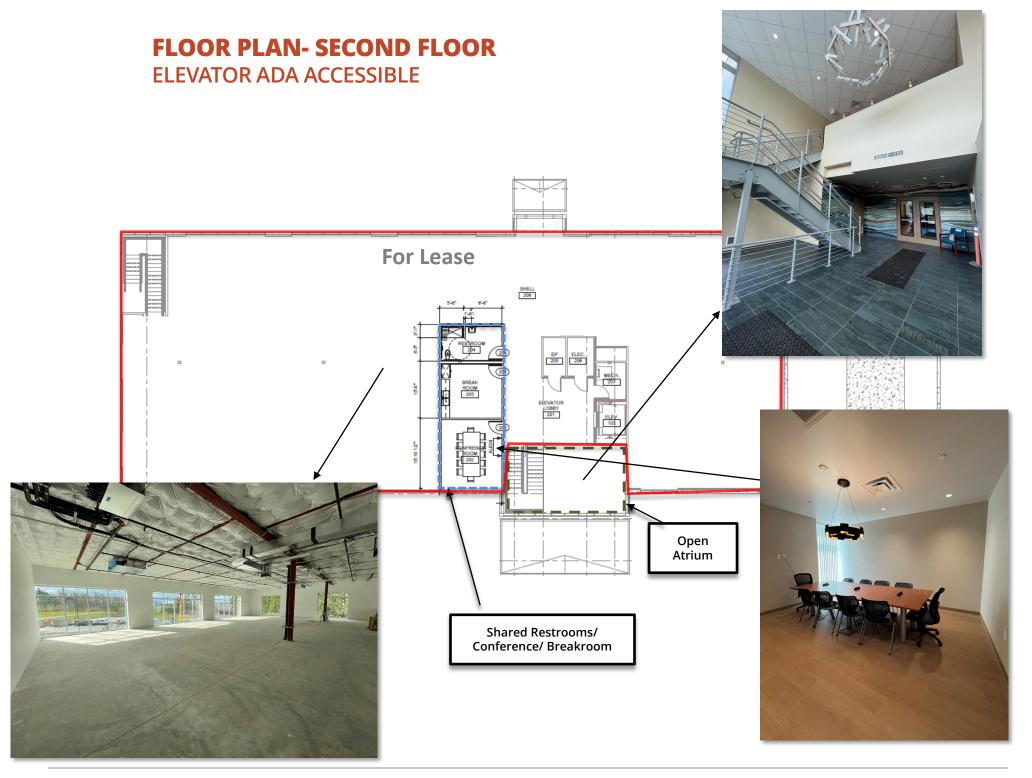

#### 3,000-7,500 SF MEDICAL 381 W HORTON RD

New Construction second floor Medical Space in quickly expanding Cordata Medical District. Space delivered in warm shell condition and ready for tenant improvements. 3,000-7,500 SF second floor space available.

Elevator access to second floor with shared amenities on second floor including bathroom, showers, break/lunchroom and conference room.

Currently Available.