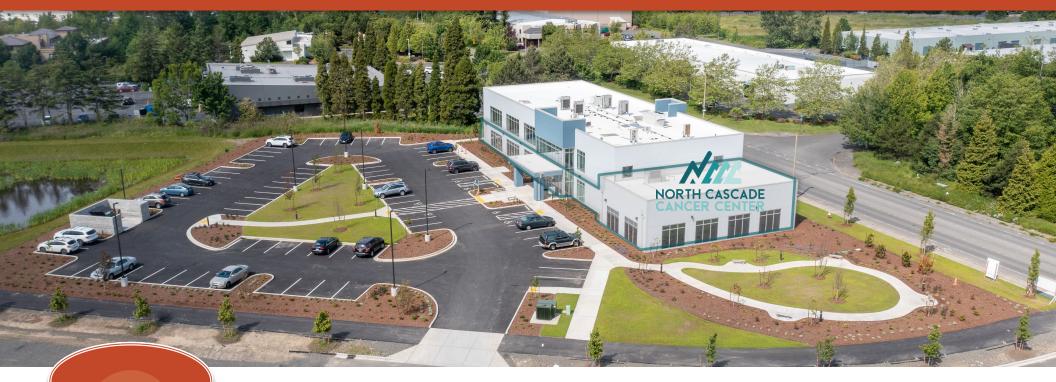

## **PROPERTY AERIAL**

#### 3,000-7,500 SF MEDICAL 381 W HORTON RD

New Construction second floor Medical Space in quickly expanding Cordata Medical District. Space delivered in warm shell condition and ready for tenant improvements. 3,000-7,500 SF second floor space available.