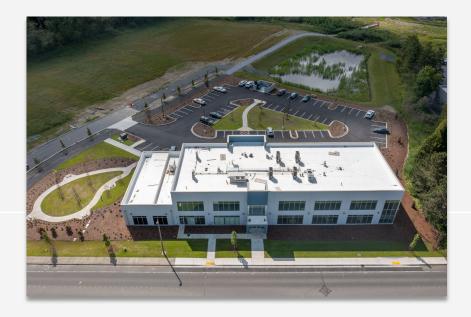

ble location\*

SF Available: 3,000-7,500 SF

Site Area: 1.83 Acres (79,803 SF)

Year Completed: 2022

No. of Floors: 2

Parking: 86 Spaces- 5/1000

Condition: Warm Shell

Price: \$28 / SF / YR + NNN

Area: Cordata Medical

**Ground Floor Tenant:** Leased to <u>Radiation Oncology</u> and <u>Medical</u> <u>Oncology Physician</u> Groups.





W HORTON RD

## **SITE PLAN**



Information contained herein has been obtained from sources deemed reliable, but not guaranteed. Buyer to verify.

## MAP



Information contained herein has been obtained from sources deemed reliable, but not guaranteed. Buyer to verify.

## **PROPERTY PHOTOS**









W HORTON RD

Information contained herein has been obtained from sources deemed reliable, but not guaranteed. Buyer to verify.

## **PROPERTY PHOTOS**









## PROPERTY PHOTOS Video Walkthrough- Click Here







Information contained herein has been obtained from sources deemed reliable, but not guaranteed. Buyer to verify.



#### FOR MORE INFORMATION

PLEASE CONTACT:

#### TRACY CARPENTER

GAGE COMMERCIAL REAL ESTATE, LLC. BROKER/OWNER 360.303.2608 TRACY@GAGECRE.COM

#### GREG MARTINEAU

GAGE COMMERCIAL REAL ESTATE, LLC. BROKER/OWNER 360.820.4645 GREG@GAGECRE.COM