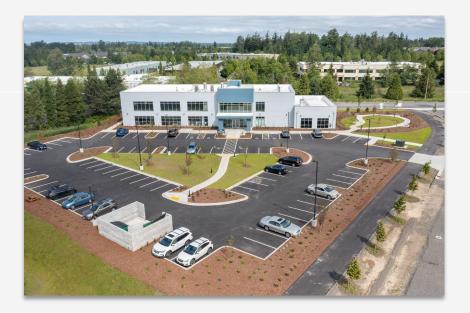

eak/lunchroom and conference room.

Currently Available.



#### **PROPERTY OVERVIEW**

Address: 381 W Horton Rd, Bellingham, WA 98226 \*Click to view Mappable location\*

SF Available: 3,000-7,500 SF

Site Area: 1.83 Acres (79,803 SF)

Year Completed: 2022

No. of Floors: 2

Parking: 86 Spaces- 5/1000

Condition: Warm Shell

Price: \$28 / SF / YR + NNN

Area: Cordata Medical

**Ground Floor Tenant:** Leased to <u>Radiation Oncology</u> and <u>Medical</u> <u>Oncology Physician</u> Groups.





W HORTON RD

## **SITE PLAN**



Information contained herein has been obtained from sources deemed reliable, but not guaranteed. Buyer to verify.

## MAP



Information contained herein has been obtained from sources deemed reliable, but not guaranteed. Buyer to verify.

## **PROPERTY PHOTOS**









W HORTON RD

Information contained herein has been obtained from sources deemed reliable, but not guaranteed. Buyer to verify.

## **PROPERTY PHOTOS**









## PROPERTY PHOTOS Video Walkthrough- Click Here







Information contained herein has been obtained from sources deemed reliable, but not guaranteed. Buyer to verify.



#### FOR MORE INFORMATION

PLEASE CONTACT:

#### TRACY CARPENTER

GAGE COMMERCIAL REAL ESTATE, LLC. BROKER/OWNER 360.303.2608 TRACY@GAGECRE.COM

#### GREG MARTINEAU

GAGE COMMERCIAL REAL ESTATE, LLC. BROKER/OWNER 360.820.4645 GREG@GAGECRE.COM