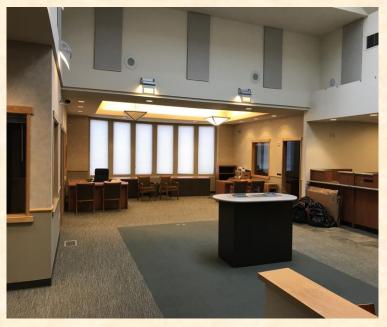

PROPERTY SUBJECT TO LONG TERM
GROUND LEASE. SELLER IS OFFERING TO
SUBLET PREMISES AS-IS OR SELL
IMPROVEMENTS TO NEW USER. CONTACT
BROKER FOR DETAILS.

INTERIOR CUSTOMER AREA

INTERIOR & EXTERIOR IN EXCELLENT CONDITION. INCLUDES A/C, FULLY FURNISHED KITCHEN, BANK VAULT, AND DRIVE-THROUGH LANES WITH TELLER COMMUNICATIONS. ORIGINAL CONSTRUCTION COMPLETED IN 2005.

LOBBY & CUSTOMER AREA