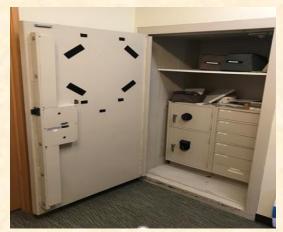

#### **HIGH TRAFFIC LOCATION!**

3,059 SQUARE FOOT FORMER BANK
BRANCH AND OFFICE, FULLY BUILT OUT
WITH TRANSACTION COUNTERS, PRIVATE
OFFICES, KITCHEN, RESTROOMS, VAULT,
NIGHT DEPOSITORY, ETC. INCLUDES
OPERATING DRIVE THROUGH LANES AND
WINDOW.

INTERIOR & EXTERIOR IN EXCELLENT CONDITION. INCLUDES A/C, FULLY FURNISHED KITCHEN, BANK VAULT, AND DRIVE-THROUGH LANES WITH TELLER COMMUNICATIONS. ORIGINAL CONSTRUCTION COMPLETED IN 2005.

LOBBY & CUSTOMER AREA

## AVAILABLE: FORMER BANK BRANCH & OFFICE PHOTOS – 1980 KOK ROAD, LYNDEN, WA

PRIVATE OFFICES

Exterior View with Kok Road Signage Shown

DRIVE-THROUGH LANES & WINDOW

VAULT

KITCHEN AT STAFF BREAK ROOM

INTERIOR LOBBY