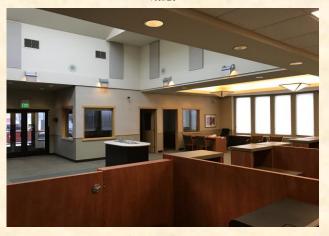

PROPERTY SUBJECT TO LONG TERM
GROUND LEASE. SELLER IS OFFERING TO
SUBLET PREMISES AS-IS OR SELL
IMPROVEMENTS TO NEW USER. CONTACT
BROKER FOR DETAILS.

INTERIOR CUSTOMER AREA

INTERIOR & EXTERIOR IN EXCELLENT CONDITION. INCLUDES A/C, FULLY FURNISHED KITCHEN, BANK VAULT, AND DRIVE-THROUGH LANES WITH TELLER COMMUNICATIONS. ORIGINAL CONSTRUCTION COMPLETED IN 2005.

LOBBY & CUSTOMER AREA

## AVAILABLE: FORMER BANK BRANCH & OFFICE PHOTOS – 1980 KOK ROAD, LYNDEN, WA

PRIVATE OFFICES

Exterior View with Kok Road Signage Shown

DRIVE-THROUGH LANES & WINDOW

VAULT

KITCHEN AT STAFF BREAK ROOM

INTERIOR LOBBY