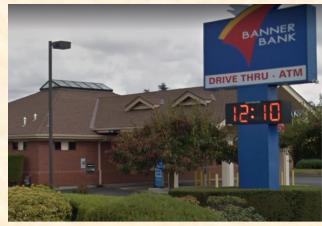

## AVAILABLE: FORMER BANK BRANCH & OFFICE 1980 KOK ROAD, LYNDEN, WA

FRONT VIEW FROM PARKING AREA, INCLUDING BRICK VENEER EXTERIOR

LOCATED ADJACENT TO DAIRY QUEEN,
McDonald's, and O'Reilly Auto Parts
AT LYNDEN TOWNE PLAZA. EXCELLENT
SITE LAYOUT & BUILDING FEATURES.
INCLUDES DRIVE THROUGH AND ONSITE
PARKING.

## AVAILABLE: FORMER BANK BRANCH & OFFICE PHOTOS – 1980 KOK ROAD, LYNDEN, WA

PRIVATE OFFICES

Exterior View with Kok Road Signage Shown

DRIVE-THROUGH LANES & WINDOW

VAULT

KITCHEN AT STAFF BREAK ROOM

INTERIOR LOBBY