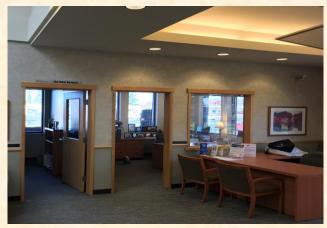

## AVAILABLE: FORMER BANK BRANCH & OFFICE PHOTOS – 1980 KOK ROAD, LYNDEN, WA

PRIVATE OFFICES

Exterior View with Kok Road Signage Shown

DRIVE-THROUGH LANES & WINDOW

VAULT

KITCHEN AT STAFF BREAK ROOM

INTERIOR LOBBY