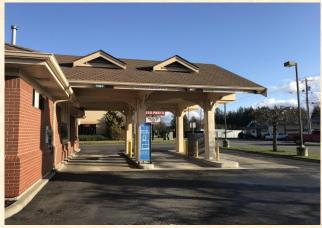

### FORMER BANK BRANCH 1980 KOK ROAD, LYNDEN, WA

VIEW OF BUILDING MAIN ENTRY AREA

VIEW AT DRIVE FROM KOK ROAD

Former Bank Branch and Office located at Lynden Towne Plaza in Lynden, Washington.

3,059 Square Foot Building, Subject to Long Term Ground Lease.

Immediate Neighboring Retailers include Food Pavilion, McDonald's, Starbucks, and Rite Aid.

High Traffic; High
Visibility!!
Includes DriveThru!!

## AVAILABLE: FORMER BANK BRANCH & OFFICE 1980 KOK ROAD, LYNDEN, WA

FRONT VIEW FROM PARKING AREA, INCLUDING BRICK VENEER EXTERIOR

LOCATED ADJACENT TO DAIRY QUEEN,
McDonald's, and O'Reilly Auto Parts
AT LYNDEN TOWNE PLAZA. EXCELLENT
SITE LAYOUT & BUILDING FEATURES.
INCLUDES DRIVE THROUGH AND ONSITE
PARKING.