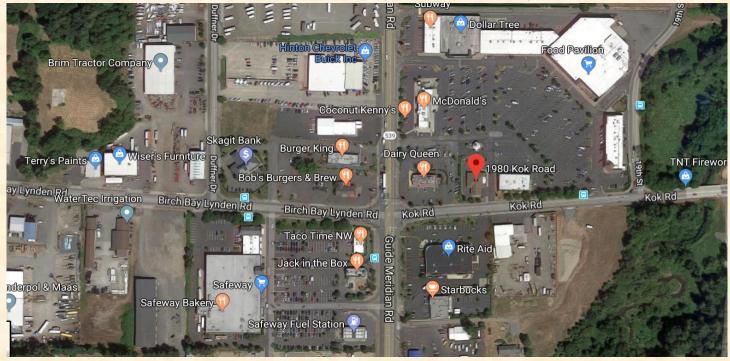

# AVAILABLE: FORMER BANK BRANCH & OFFICE 1980 KOK ROAD, LYNDEN, WA

AERIAL VIEW INCLUDING SITE AND HIGH TRAFFIC RETAIL CORRIDOR WITH NEIGHBORING SHOPPING CENTER USES AS SHOWN

Immediate Neighboring Retailers include Food Pavilion, McDonald's, Starbucks, and Rite Aid.

High Traffic; High
Visibility!!
Includes DriveThru!!