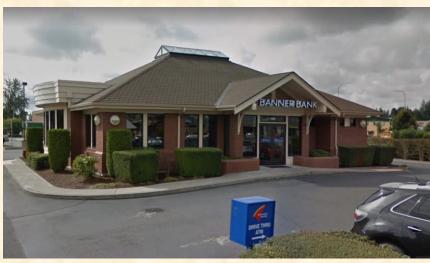

### FORMER BANK BRANCH 1980 KOK ROAD, LYNDEN, WA

VIEW OF BUILDING MAIN ENTRY AREA

VIEW AT DRIVE FROM KOK ROAD

Former Bank Branch and Office located at Lynden Towne Plaza in Lynden, Washington.

3,059 Square Foot Building, Subject to Long Term Ground Lease.

Immediate Neighboring Retailers include Food Pavilion, McDonald's, Starbucks, and Rite Aid.

High Traffic; High
Visibility!!
Includes DriveThru!!