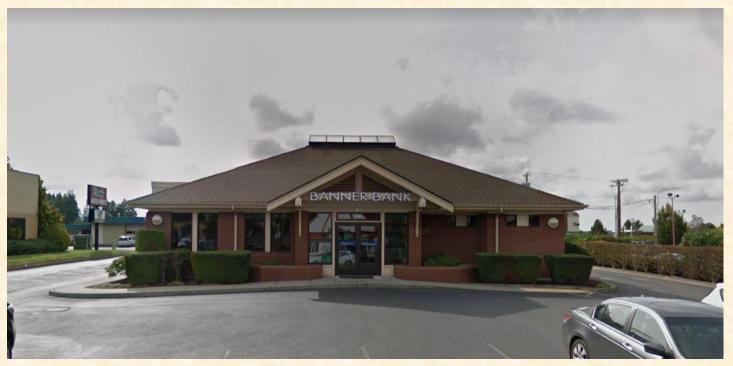

### FORMER BANK BRANCH 1980 KOK ROAD, LYNDEN, WA

VIEW OF BUILDING MAIN ENTRY AREA

VIEW AT DRIVE FROM KOK ROAD

Former Bank Branch and Office located at Lynden Towne Plaza in Lynden, Washington.

3,059 Square Foot Building, Subject to Long Term Ground Lease.

Immediate Neighboring Retailers include Food Pavilion, McDonald's, Starbucks, and Rite Aid.

High Traffic; High
Visibility!!
Includes DriveThru!!