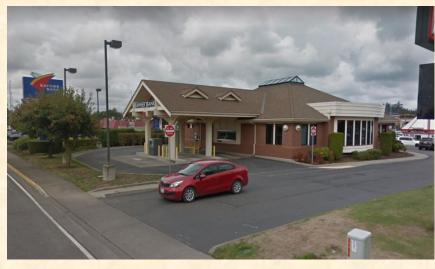

## AVAILABLE: FORMER BANK BRANCH & OFFICE 1980 KOK ROAD, LYNDEN, WA

FRONT VIEW FROM PARKING AREA, INCLUDING BRICK VENEER EXTERIOR

LOCATED ADJACENT TO DAIRY QUEEN,
McDonald's, and O'Reilly Auto Parts
AT LYNDEN TOWNE PLAZA. EXCELLENT
SITE LAYOUT & BUILDING FEATURES.
INCLUDES DRIVE THROUGH AND ONSITE
PARKING.