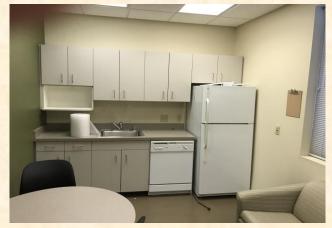

#### **HIGH TRAFFIC LOCATION!**

3,059 SQUARE FOOT FORMER BANK
BRANCH AND OFFICE, FULLY BUILT OUT
WITH TRANSACTION COUNTERS, PRIVATE
OFFICES, KITCHEN, RESTROOMS, VAULT,
NIGHT DEPOSITORY, ETC. INCLUDES
OPERATING DRIVE THROUGH LANES AND
WINDOW.

INTERIOR & EXTERIOR IN EXCELLENT CONDITION. INCLUDES A/C, FULLY FURNISHED KITCHEN, BANK VAULT, AND DRIVE-THROUGH LANES WITH TELLER COMMUNICATIONS. ORIGINAL CONSTRUCTION COMPLETED IN 2005.

LOBBY & CUSTOMER AREA

## AVAILABLE: FORMER BANK BRANCH & OFFICE PHOTOS – 1980 KOK ROAD, LYNDEN, WA

PRIVATE OFFICES

Exterior View with Kok Road Signage Shown

DRIVE-THROUGH LANES & WINDOW

VAULT

KITCHEN AT STAFF BREAK ROOM

INTERIOR LOBBY