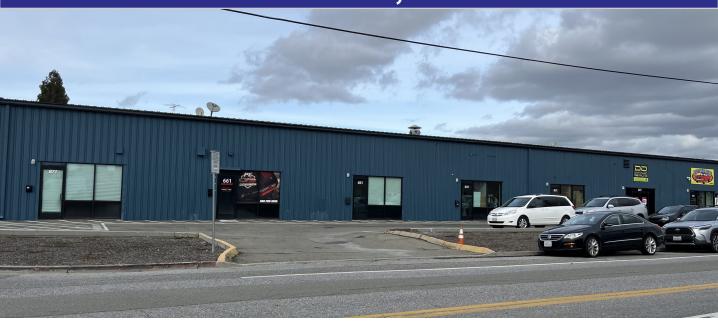

## FOR LEASE 621 Reed Street, Santa Clara

20,400 SF Building

**Available – 2,550 SF (621 Reed)** 

17' Clear Height

**Grade Level Door** 

200 amps @ 208 volts

**Epoxy warehouse floors** 

**Insulated** warehouse

**Heavy Industrial Zoning** 

Clear Span Warehouse (no columns)

Mezzanine

**HVAC** in Office

Comcast available

Easy access to 101/880/Airport

Call to tour

For more information, please contact: