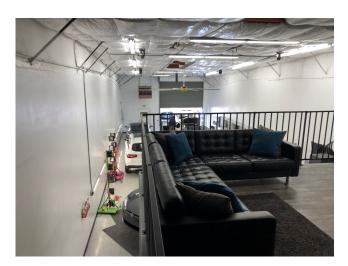

## FOR LEASE 621 Reed Street, Santa Clara

20,400 SF Building

**Available – 2,550 SF (621 Reed)** 

17' Clear Height

**Grade Level Door** 

200 amps @ 208 volts

**Epoxy warehouse floors** 

**Insulated** warehouse

**Heavy Industrial Zoning** 

Clear Span Warehouse (no columns)

Mezzanine

**HVAC** in Office

Comcast available

Easy access to 101/880/Airport

Call to tour

For more information, please contact: