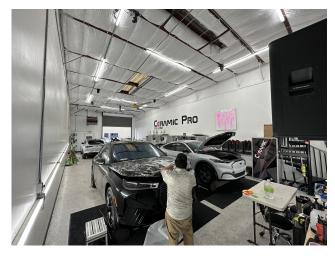

## FOR LEASE 621 Reed Street, Santa Clara

20,400 SF Building

**Available – 2,550 SF (621 Reed)** 

17' Clear Height

**Grade Level Door** 

200 amps @ 208 volts

**Epoxy warehouse floors** 

**Insulated** warehouse

**Heavy Industrial Zoning** 

Clear Span Warehouse (no columns)

Mezzanine

**HVAC** in Office

Comcast available

Easy access to 101/880/Airport

Call to tour

For more information, please contact: