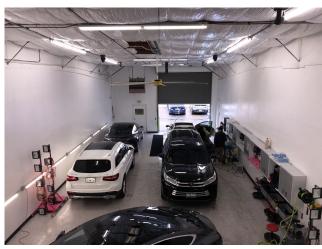

## FOR LEASE 621 Reed Street, Santa Clara

20,400 SF Building

**Available – 2,550 SF (621 Reed)** 

17' Clear Height

**Grade Level Door** 

200 amps @ 208 volts

**Epoxy warehouse floors** 

**Insulated** warehouse

**Heavy Industrial Zoning** 

Clear Span Warehouse (no columns)

Mezzanine

**HVAC** in Office

Comcast available

Easy access to 101/880/Airport

Call to tour

For more information, please contact: