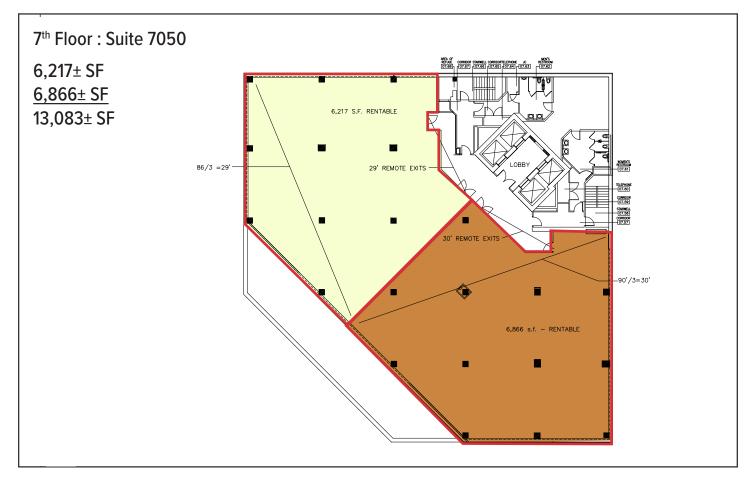

### **Property Overview**

| Building Size          | 210,000± SF                                                                                                                                                                                                                                                                |
|------------------------|----------------------------------------------------------------------------------------------------------------------------------------------------------------------------------------------------------------------------------------------------------------------------|
| Lot Size               | 0.618± acres                                                                                                                                                                                                                                                               |
| Number of Stories      | Thirteen (13)                                                                                                                                                                                                                                                              |
| Available Space        | First Floor: 3,128± SF - Retail  Suite 206R: 2,675± SF - Retail or Office  Suite 211: 6,037± SF  Suite 212: 5,325± SF  Suite 3115: 3,500± SF  Suite 7050: 13,083± SF - can be subdived into 6,217± SF & 6,866± SF                                                          |
| Facade                 | Masonry, glass, and stone                                                                                                                                                                                                                                                  |
| Utilities              | Municipal water and sewer, electricity, natural gas, and cable Tenants are responsible for electrical costs for lights & plugs.                                                                                                                                            |
| HVAC                   | Forced hot water/baseboard heat, supplemental foreced hot air and central cooling tower                                                                                                                                                                                    |
| Restrooms              | Multi-stalled mens and womens common restrooms on each floor, recently updated                                                                                                                                                                                             |
| Elevators              | Four (4) passenger elevators, new in 2020; One (1) glass passenger elevator serving levels 1-4                                                                                                                                                                             |
| Parking                | Available in the One City Center garage at \$150 per month for building tenants                                                                                                                                                                                            |
| Common Conference Room | Large state of the art conference room is available to tenants at no cost.                                                                                                                                                                                                 |
| Building Tenants       | Red Thread, Preti Flaherty, Bank of America, The Bay Club, MainePERS, Avangrid, Lincoln Financial, UBS, Absolute Health Chiropractive, Medical Mutual of Maine, Dentons Bingham Greenbaum LLP, Townsqure Media, Community Housing of Maine, Crown Castle, Kleinfedler Inc. |