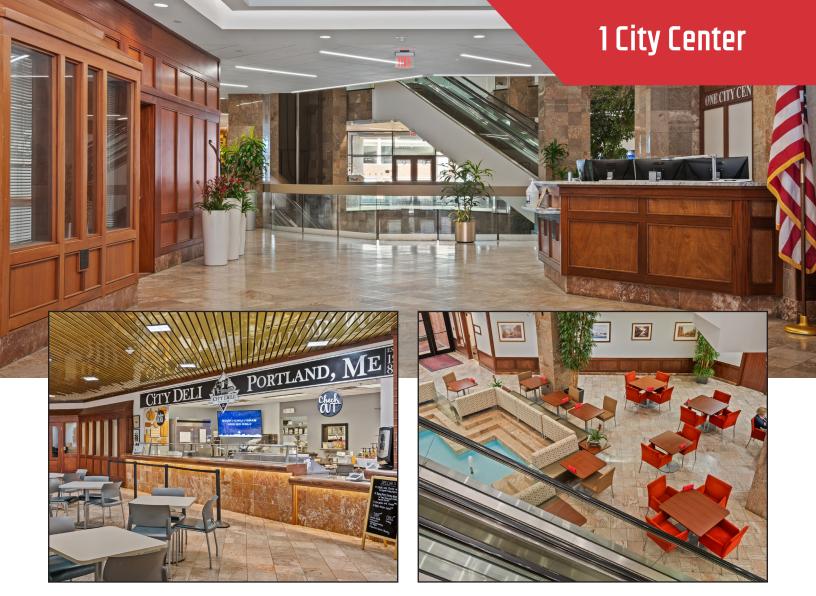

#### **Property Description**

We are pleased to offer multiple office suites and a first floor retail suite for lease at 1 City Center in Portland, Maine. Located in the heart of downtown Portland, 1 City Center is the City's premier Class A office complex. Building amenities include: newly renovated common areas on levels one, two, and three including the Food Court, landlord owned parking garage, and state-of-the art shared conference space.