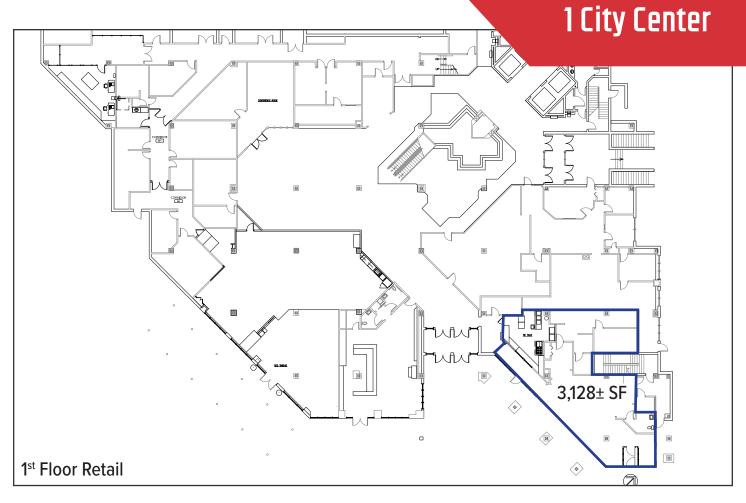

### **Property Overview**

| Building Size          | 210,000± SF                                                                                                                                                                                                                                                                |
|------------------------|----------------------------------------------------------------------------------------------------------------------------------------------------------------------------------------------------------------------------------------------------------------------------|
| Lot Size               | 0.618± acres                                                                                                                                                                                                                                                               |
| Number of Stories      | Thirteen (13)                                                                                                                                                                                                                                                              |
| Available Space        | First Floor: 3,128± SF - Retail  Suite 206R: 2,675± SF - Retail or Office  Suite 211: 6,037± SF  Suite 212: 5,325± SF  Suite 3115: 3,500± SF  Suite 7050: 13,083± SF - can be subdived into 6,217± SF & 6,866± SF                                                          |
| Facade                 | Masonry, glass, and stone                                                                                                                                                                                                                                                  |
| Utilities              | Municipal water and sewer, electricity, natural gas, and cable Tenants are responsible for electrical costs for lights & plugs.                                                                                                                                            |
| HVAC                   | Forced hot water/baseboard heat, supplemental foreced hot air and central cooling tower                                                                                                                                                                                    |
| Restrooms              | Multi-stalled mens and womens common restrooms on each floor, recently updated                                                                                                                                                                                             |
| Elevators              | Four (4) passenger elevators, new in 2020; One (1) glass passenger elevator serving levels 1-4                                                                                                                                                                             |
| Parking                | Available in the One City Center garage at \$150 per month for building tenants                                                                                                                                                                                            |
| Common Conference Room | Large state of the art conference room is available to tenants at no cost.                                                                                                                                                                                                 |
| Building Tenants       | Red Thread, Preti Flaherty, Bank of America, The Bay Club, MainePERS, Avangrid, Lincoln Financial, UBS, Absolute Health Chiropractive, Medical Mutual of Maine, Dentons Bingham Greenbaum LLP, Townsqure Media, Community Housing of Maine, Crown Castle, Kleinfedler Inc. |