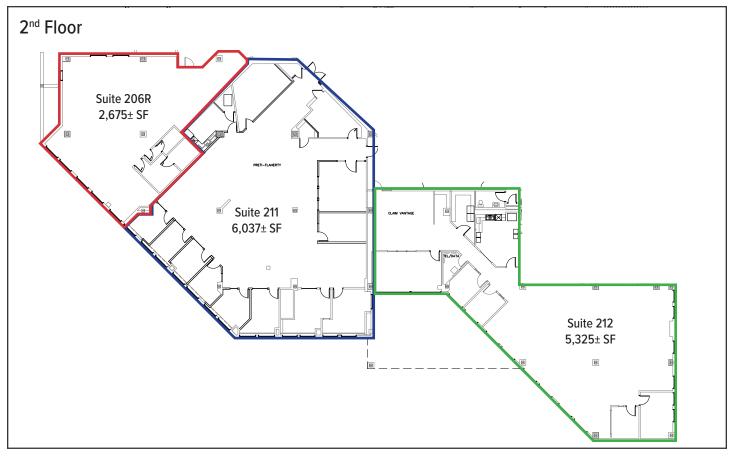

### **Property Overview**

| Building Size          | 210,000± SF                                                                                                                                                                                                                                                                |
|------------------------|----------------------------------------------------------------------------------------------------------------------------------------------------------------------------------------------------------------------------------------------------------------------------|
| Lot Size               | 0.618± acres                                                                                                                                                                                                                                                               |
| Number of Stories      | Thirteen (13)                                                                                                                                                                                                                                                              |
| Available Space        | First Floor: 3,128± SF - Retail  Suite 206R: 2,675± SF - Retail or Office  Suite 211: 6,037± SF  Suite 212: 5,325± SF  Suite 3115: 3,500± SF  Suite 7050: 13,083± SF - can be subdived into 6,217± SF & 6,866± SF                                                          |
| Facade                 | Masonry, glass, and stone                                                                                                                                                                                                                                                  |
| Utilities              | Municipal water and sewer, electricity, natural gas, and cable Tenants are responsible for electrical costs for lights & plugs.                                                                                                                                            |
| HVAC                   | Forced hot water/baseboard heat, supplemental foreced hot air and central cooling tower                                                                                                                                                                                    |
| Restrooms              | Multi-stalled mens and womens common restrooms on each floor, recently updated                                                                                                                                                                                             |
| Elevators              | Four (4) passenger elevators, new in 2020; One (1) glass passenger elevator serving levels 1-4                                                                                                                                                                             |
| Parking                | Available in the One City Center garage at \$150 per month for building tenants                                                                                                                                                                                            |
| Common Conference Room | Large state of the art conference room is available to tenants at no cost.                                                                                                                                                                                                 |
| Building Tenants       | Red Thread, Preti Flaherty, Bank of America, The Bay Club, MainePERS, Avangrid, Lincoln Financial, UBS, Absolute Health Chiropractive, Medical Mutual of Maine, Dentons Bingham Greenbaum LLP, Townsqure Media, Community Housing of Maine, Crown Castle, Kleinfedler Inc. |