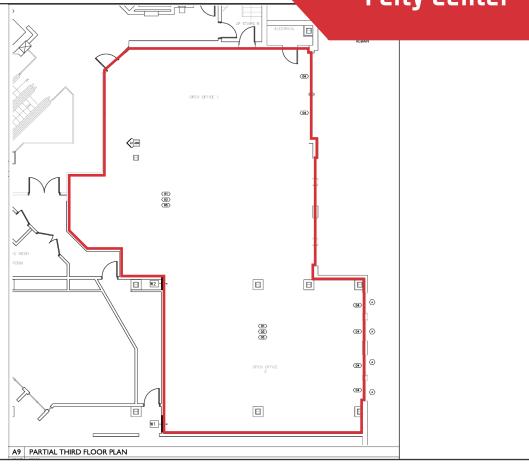

## FIRST FLOOR RETAIL: \$38.00/SF MG - UPPER FLOORS: \$23.00/SF MG

1 City Center

3<sup>rd</sup> Floor : Suite 3115

3,500± SF

The information contained herein has been given to us by the owner of the property or other sources we deem reliable. We have no reason to doubt its accuracy, but we do not guarantee it. All information should be verified prior to purchase or lease.