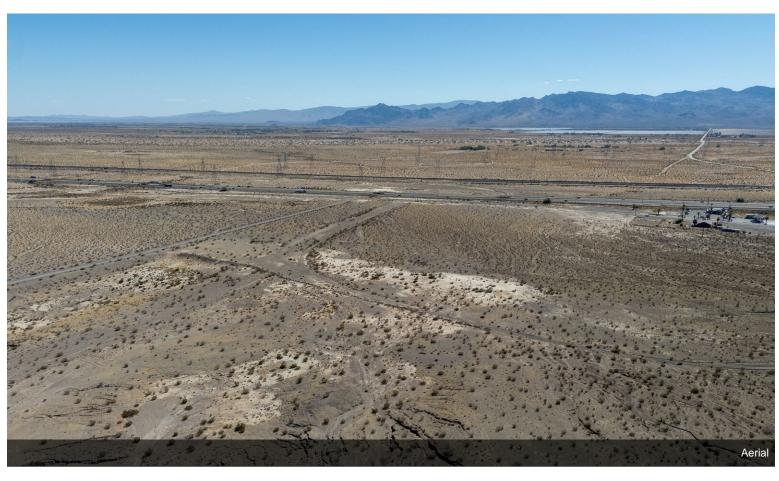

### 36801 Minneola Rd

\$2,100,000

Introducing 36801 Minneola Rd, a vast 74.8-acre property perfectly positioned in the heart of the Mojave Desert, offering immense potential for developers, investors, and visionaries alike. Located just minutes from the I-15 freeway, this prime location is ideal for various commercial and residential ventures, including the exciting possibility of a truck stop development to serve the steady flow of traffic between Los Angeles and Las Vegas.

This expansive property offers unobstructed desert and mountain views, with ample space to accommodate a variety of projects. Its close proximity to Barstow, Yermo, and the iconic Route 66 ensures easy access to both local amenities and major transport routes.

- 74.8 acres of versatile, flat land
- Strategic location near I-15, perfect for truck stop development or other commercial uses
- Panoramic desert and mountain views
- Endless possibilities for residential, commercial, or recreational use
- Potential for solar power or off-grid living