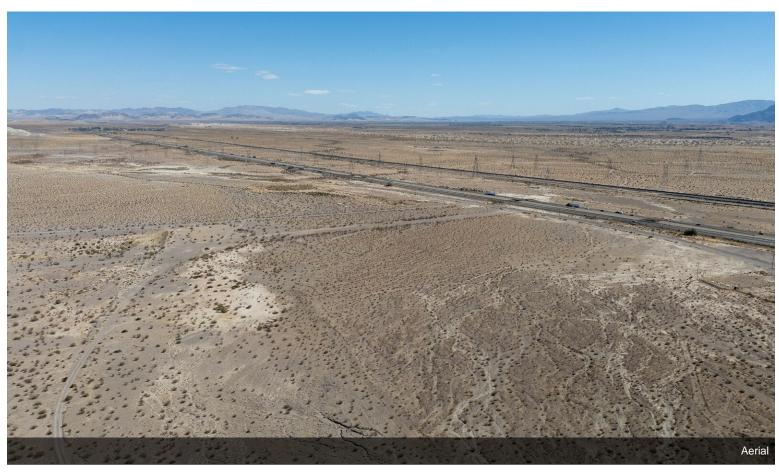

### 36801 Minneola Rd

\$2,100,000

Introducing 36801 Minneola Rd, a vast 74.8-acre property perfectly positioned in the heart of the Mojave Desert, offering immense potential for developers, investors, and visionaries alike. Located just minutes from the I-15 freeway, this prime location is ideal for various commercial and residential ventures, including the exciting possibility of a truck stop development to serve the steady flow of traffic between Los Angeles and Las Vegas.

This expansive property offers unobstructed desert and mountain views, with ample space to accommodate a variety of projects. Its close proximity to Barstow, Yermo, and the iconic Route 66 ensures easy access to both local amenities and major transport routes.

- 74.8 acres of versatile, flat land
- Strategic location near I-15, perfect for truck stop development or other commercial uses
- Panoramic desert and mountain views
- Endless possibilities for residential, commercial, or recreational use
- Potential for solar power or off-grid living