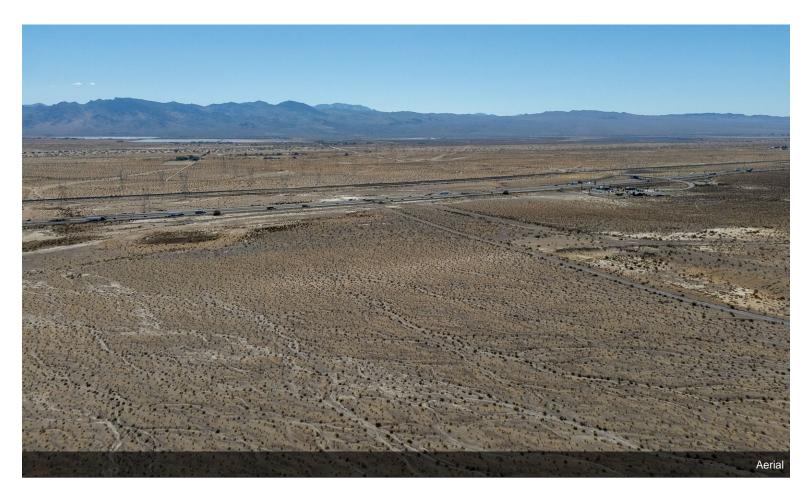

### 36801 Minneola Rd

\$2,100,000

Introducing 36801 Minneola Rd, a vast 74.8-acre property perfectly positioned in the heart of the Mojave Desert, offering immense potential for developers, investors, and visionaries alike. Located just minutes from the I-15 freeway, this prime location is ideal for various commercial and residential ventures, including the exciting possibility of a truck stop development to serve the steady flow of traffic between Los Angeles and Las Vegas.

This expansive property offers unobstructed desert and mountain views, with ample space to accommodate a variety of projects. Its close proximity to Barstow, Yermo, and the iconic Route 66 ensures easy access to both local amenities and major transport routes.

- 74.8 acres of versatile, flat land
- Strategic location near I-15, perfect for truck stop development or other commercial uses
- Panoramic desert and mountain views
- Endless possibilities for residential, commercial, or recreational use
- Potential for solar power or off-grid living