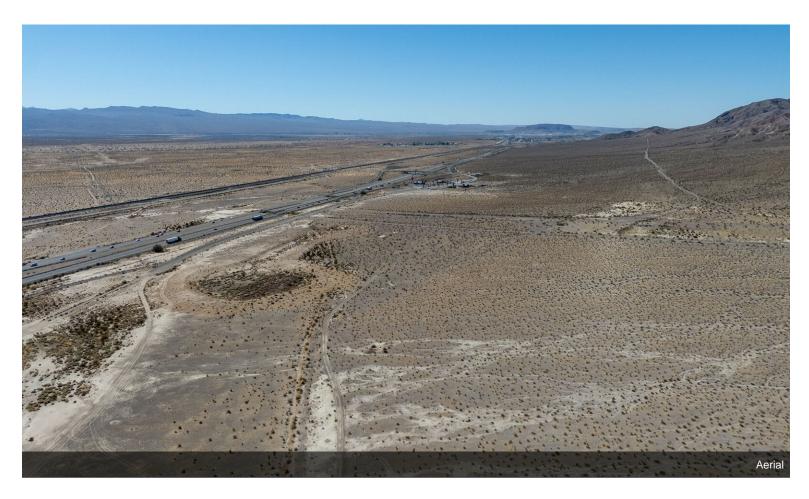

### 36801 Minneola Rd

\$2,100,000

Introducing 36801 Minneola Rd, a vast 74.8-acre property perfectly positioned in the heart of the Mojave Desert, offering immense potential for developers, investors, and visionaries alike. Located just minutes from the I-15 freeway, this prime location is ideal for various commercial and residential ventures, including the exciting possibility of a truck stop development to serve the steady flow of traffic between Los Angeles and Las Vegas.

This expansive property offers unobstructed desert and mountain views, with ample space to accommodate a variety of projects. Its close proximity to Barstow, Yermo, and the iconic Route 66 ensures easy access to both local amenities and major transport routes.

- 74.8 acres of versatile, flat land
- Strategic location near I-15, perfect for truck stop development or other commercial uses
- Panoramic desert and mountain views
- Endless possibilities for residential, commercial, or recreational use
- Potential for solar power or off-grid living