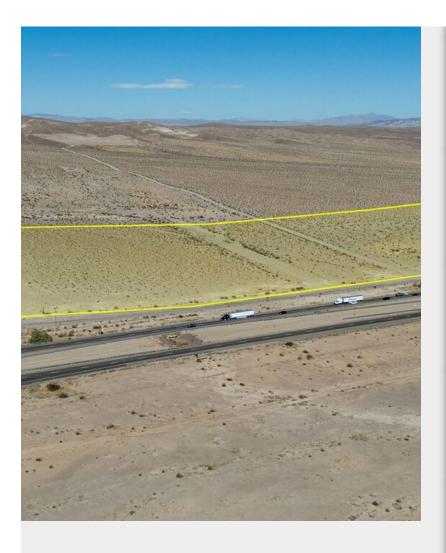

### 36801 Minneola Rd

\$2,100,000

Introducing 36801 Minneola Rd, a vast 74.8-acre property perfectly positioned in the heart of the Mojave Desert, offering immense potential for developers, investors, and visionaries alike. Located just minutes from the I-15 freeway, this prime location is ideal for various commercial and residential ventures, including the exciting possibility of a truck stop development to serve the steady flow of traffic between Los Angeles and Las Vegas.

This expansive property offers unobstructed desert and mountain views, with ample space to accommodate a variety of projects. Its close proximity to Barstow, Yermo, and the iconic Route 66 ensures easy access to both local amenities and major transport routes.

- 74.8 acres of versatile, flat land
- Strategic location near I-15, perfect for truck stop development or other commercial uses
- Panoramic desert and mountain views
- Endless possibilities for residential, commercial, or recreational use
- Potential for solar power or off-grid living