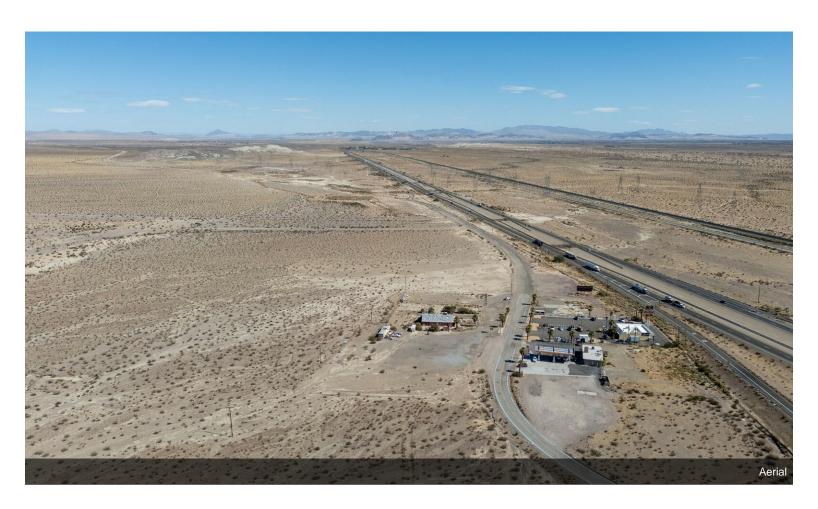

### 36801 Minneola Rd

\$2,100,000

Introducing 36801 Minneola Rd, a vast 74.8-acre property perfectly positioned in the heart of the Mojave Desert, offering immense potential for developers, investors, and visionaries alike. Located just minutes from the I-15 freeway, this prime location is ideal for various commercial and residential ventures, including the exciting possibility of a truck stop development to serve the steady flow of traffic between Los Angeles and Las Vegas.

This expansive property offers unobstructed desert and mountain views, with ample space to accommodate a variety of projects. Its close proximity to Barstow, Yermo, and the iconic Route 66 ensures easy access to both local amenities and major transport routes.

- 74.8 acres of versatile, flat land
- Strategic location near I-15, perfect for truck stop development or other commercial uses
- Panoramic desert and mountain views
- Endless possibilities for residential, commercial, or recreational use
- Potential for solar power or off-grid living