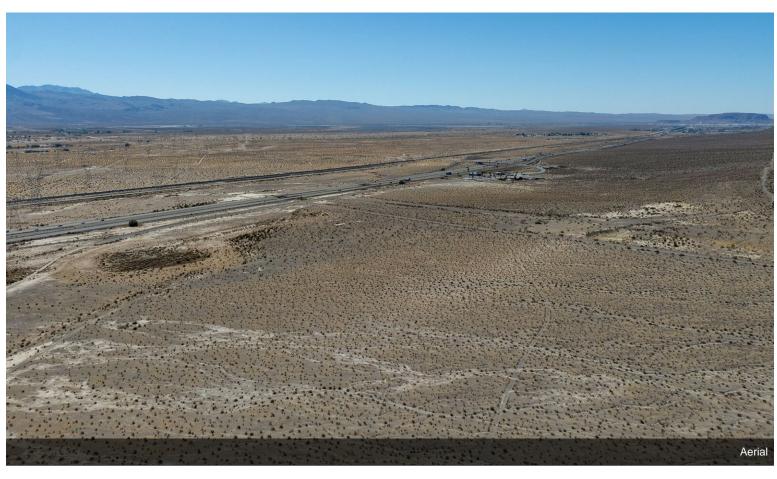

### 36801 Minneola Rd

\$2,100,000

Introducing 36801 Minneola Rd, a vast 74.8-acre property perfectly positioned in the heart of the Mojave Desert, offering immense potential for developers, investors, and visionaries alike. Located just minutes from the I-15 freeway, this prime location is ideal for various commercial and residential ventures, including the exciting possibility of a truck stop development to serve the steady flow of traffic between Los Angeles and Las Vegas.

This expansive property offers unobstructed desert and mountain views, with ample space to accommodate a variety of projects. Its close proximity to Barstow, Yermo, and the iconic Route 66 ensures easy access to both local amenities and major transport routes.

- 74.8 acres of versatile, flat land
- Strategic location near I-15, perfect for truck stop development or other commercial uses
- Panoramic desert and mountain views
- Endless possibilities for residential, commercial, or recreational use
- Potential for solar power or off-grid living