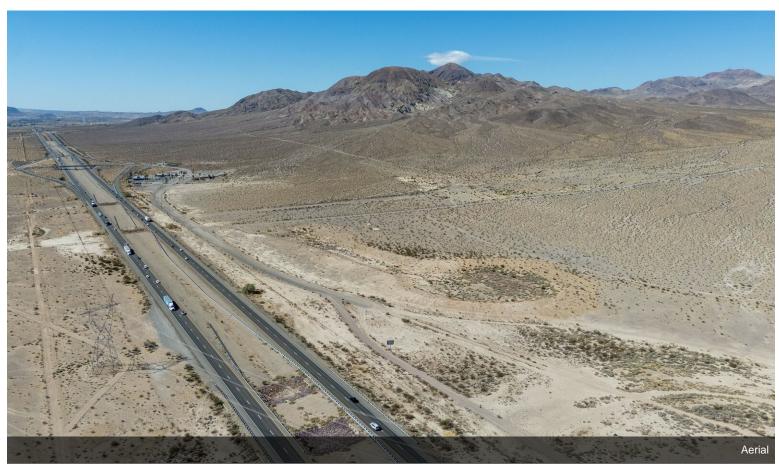

### 36801 Minneola Rd

\$2,100,000

Introducing 36801 Minneola Rd, a vast 74.8-acre property perfectly positioned in the heart of the Mojave Desert, offering immense potential for developers, investors, and visionaries alike. Located just minutes from the I-15 freeway, this prime location is ideal for various commercial and residential ventures, including the exciting possibility of a truck stop development to serve the steady flow of traffic between Los Angeles and Las Vegas.

This expansive property offers unobstructed desert and mountain views, with ample space to accommodate a variety of projects. Its close proximity to Barstow, Yermo, and the iconic Route 66 ensures easy access to both local amenities and major transport routes.

- 74.8 acres of versatile, flat land
- Strategic location near I-15, perfect for truck stop development or other commercial uses
- Panoramic desert and mountain views
- Endless possibilities for residential, commercial, or recreational use
- Potential for solar power or off-grid living