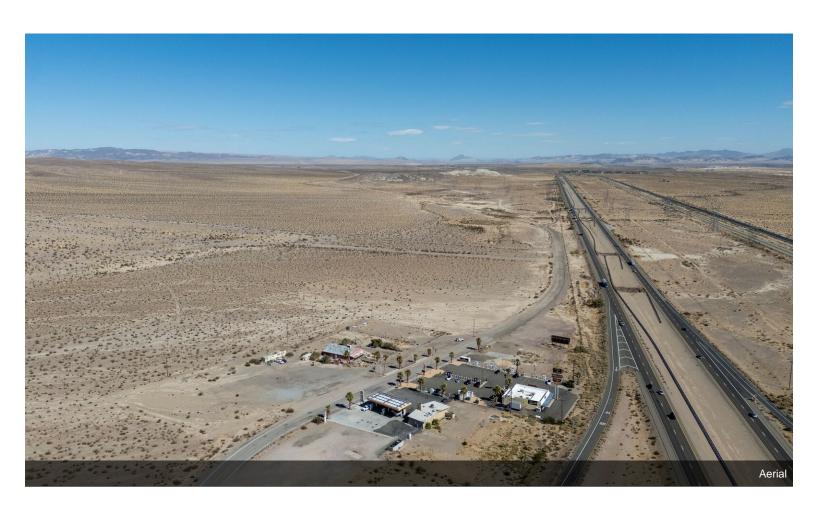

### 36801 Minneola Rd

\$2,100,000

Introducing 36801 Minneola Rd, a vast 74.8-acre property perfectly positioned in the heart of the Mojave Desert, offering immense potential for developers, investors, and visionaries alike. Located just minutes from the I-15 freeway, this prime location is ideal for various commercial and residential ventures, including the exciting possibility of a truck stop development to serve the steady flow of traffic between Los Angeles and Las Vegas.

This expansive property offers unobstructed desert and mountain views, with ample space to accommodate a variety of projects. Its close proximity to Barstow, Yermo, and the iconic Route 66 ensures easy access to both local amenities and major transport routes.

- 74.8 acres of versatile, flat land
- Strategic location near I-15, perfect for truck stop development or other commercial uses
- Panoramic desert and mountain views
- Endless possibilities for residential, commercial, or recreational use
- Potential for solar power or off-grid living