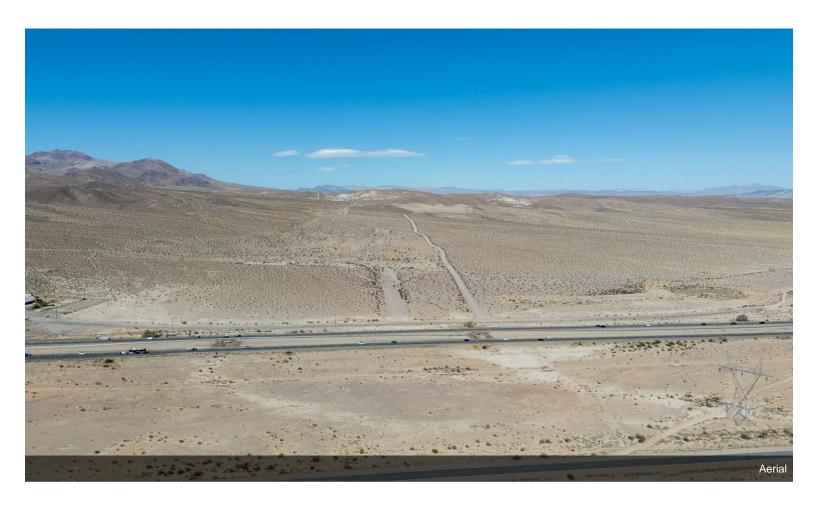

### 36801 Minneola Rd

\$2,100,000

Introducing 36801 Minneola Rd, a vast 74.8-acre property perfectly positioned in the heart of the Mojave Desert, offering immense potential for developers, investors, and visionaries alike. Located just minutes from the I-15 freeway, this prime location is ideal for various commercial and residential ventures, including the exciting possibility of a truck stop development to serve the steady flow of traffic between Los Angeles and Las Vegas.

This expansive property offers unobstructed desert and mountain views, with ample space to accommodate a variety of projects. Its close proximity to Barstow, Yermo, and the iconic Route 66 ensures easy access to both local amenities and major transport routes.

- 74.8 acres of versatile, flat land
- Strategic location near I-15, perfect for truck stop development or other commercial uses
- Panoramic desert and mountain views
- Endless possibilities for residential, commercial, or recreational use
- Potential for solar power or off-grid living