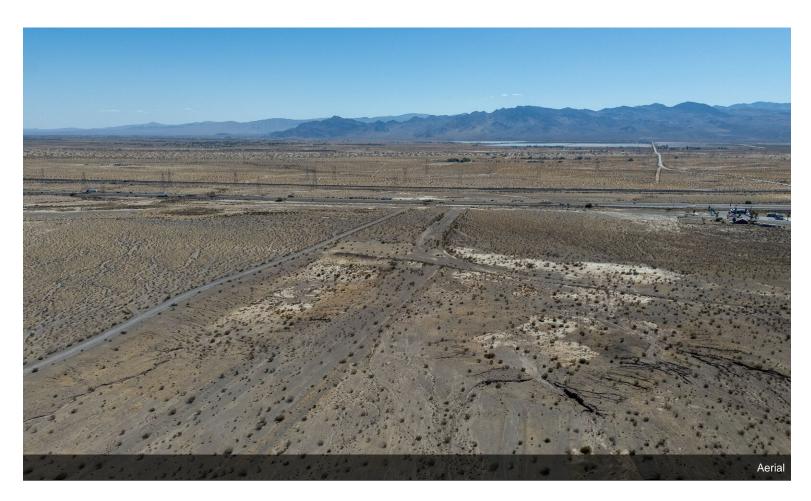

### 36801 Minneola Rd

\$2,100,000

Introducing 36801 Minneola Rd, a vast 74.8-acre property perfectly positioned in the heart of the Mojave Desert, offering immense potential for developers, investors, and visionaries alike. Located just minutes from the I-15 freeway, this prime location is ideal for various commercial and residential ventures, including the exciting possibility of a truck stop development to serve the steady flow of traffic between Los Angeles and Las Vegas.

This expansive property offers unobstructed desert and mountain views, with ample space to accommodate a variety of projects. Its close proximity to Barstow, Yermo, and the iconic Route 66 ensures easy access to both local amenities and major transport routes.

- 74.8 acres of versatile, flat land
- Strategic location near I-15, perfect for truck stop development or other commercial uses
- Panoramic desert and mountain views
- Endless possibilities for residential, commercial, or recreational use
- Potential for solar power or off-grid living