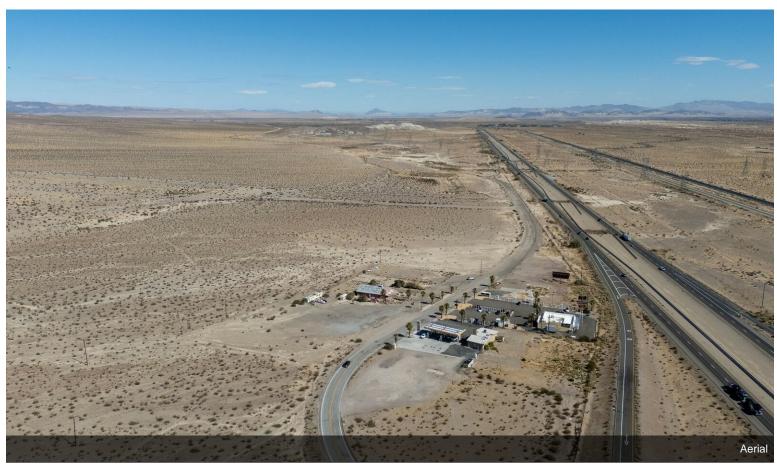

### 36801 Minneola Rd

\$2,100,000

Introducing 36801 Minneola Rd, a vast 74.8-acre property perfectly positioned in the heart of the Mojave Desert, offering immense potential for developers, investors, and visionaries alike. Located just minutes from the I-15 freeway, this prime location is ideal for various commercial and residential ventures, including the exciting possibility of a truck stop development to serve the steady flow of traffic between Los Angeles and Las Vegas.

This expansive property offers unobstructed desert and mountain views, with ample space to accommodate a variety of projects. Its close proximity to Barstow, Yermo, and the iconic Route 66 ensures easy access to both local amenities and major transport routes.

- 74.8 acres of versatile, flat land
- Strategic location near I-15, perfect for truck stop development or other commercial uses
- Panoramic desert and mountain views
- Endless possibilities for residential, commercial, or recreational use
- Potential for solar power or off-grid living