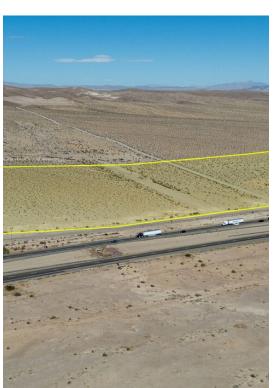

### 36801 Minneola Rd

\$2,100,000

Introducing 36801 Minneola Rd, a vast 74.8-acre property perfectly positioned in the heart of the Mojave Desert, offering immense potential for developers, investors, and visionaries alike. Located just minutes from the I-15 freeway, this prime location is ideal for various commercial and residential ventures, including the exciting possibility of a truck stop development to serve the steady flow of traffic between Los Angeles and Las Vegas.

This expansive property offers unobstructed desert and mountain views, with ample space to accommodate a variety of projects. Its close proximity to Barstow, Yermo, and the iconic Route 66 ensures easy access to both local amenities and major transport routes.

- 74.8 acres of versatile, flat land
- Strategic location near I-15, perfect for truck stop development or other commercial uses
- Panoramic desert and mountain views
- Endless possibilities for residential, commercial, or recreational use
- Potential for solar power or off-grid living