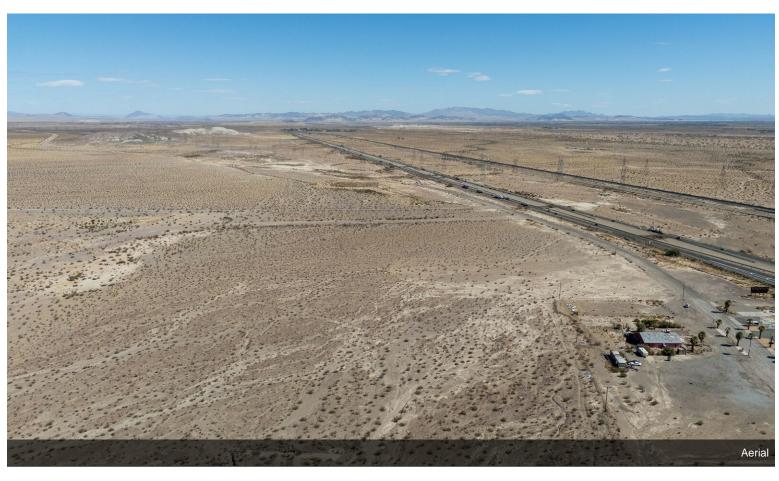

### 36801 Minneola Rd

\$2,100,000

Introducing 36801 Minneola Rd, a vast 74.8-acre property perfectly positioned in the heart of the Mojave Desert, offering immense potential for developers, investors, and visionaries alike. Located just minutes from the I-15 freeway, this prime location is ideal for various commercial and residential ventures, including the exciting possibility of a truck stop development to serve the steady flow of traffic between Los Angeles and Las Vegas.

This expansive property offers unobstructed desert and mountain views, with ample space to accommodate a variety of projects. Its close proximity to Barstow, Yermo, and the iconic Route 66 ensures easy access to both local amenities and major transport routes.

- 74.8 acres of versatile, flat land
- Strategic location near I-15, perfect for truck stop development or other commercial uses
- Panoramic desert and mountain views
- Endless possibilities for residential, commercial, or recreational use
- Potential for solar power or off-grid living