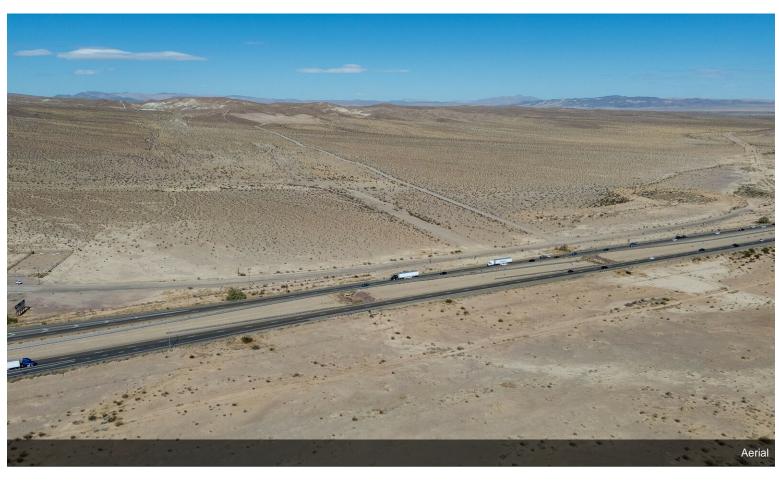

### 36801 Minneola Rd

\$2,100,000

Introducing 36801 Minneola Rd, a vast 74.8-acre property perfectly positioned in the heart of the Mojave Desert, offering immense potential for developers, investors, and visionaries alike. Located just minutes from the I-15 freeway, this prime location is ideal for various commercial and residential ventures, including the exciting possibility of a truck stop development to serve the steady flow of traffic between Los Angeles and Las Vegas.

This expansive property offers unobstructed desert and mountain views, with ample space to accommodate a variety of projects. Its close proximity to Barstow, Yermo, and the iconic Route 66 ensures easy access to both local amenities and major transport routes.

- 74.8 acres of versatile, flat land
- Strategic location near I-15, perfect for truck stop development or other commercial uses
- Panoramic desert and mountain views
- Endless possibilities for residential, commercial, or recreational use
- Potential for solar power or off-grid living