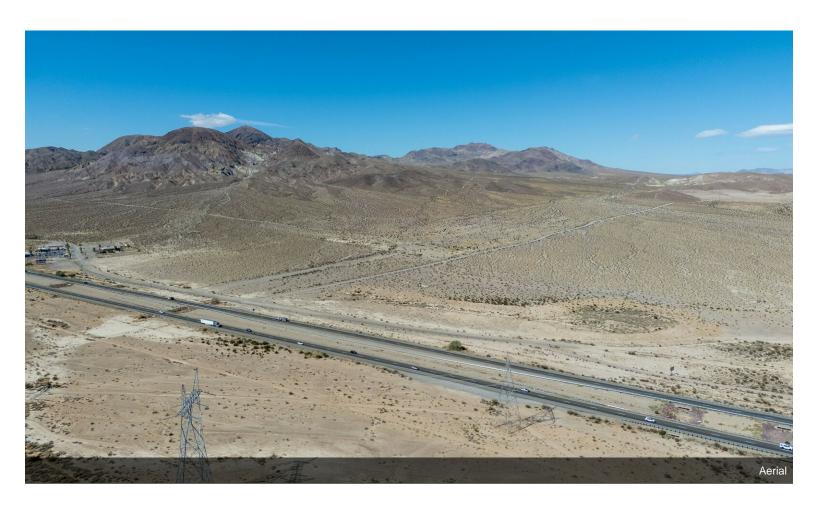

### 36801 Minneola Rd

\$2,100,000

Introducing 36801 Minneola Rd, a vast 74.8-acre property perfectly positioned in the heart of the Mojave Desert, offering immense potential for developers, investors, and visionaries alike. Located just minutes from the I-15 freeway, this prime location is ideal for various commercial and residential ventures, including the exciting possibility of a truck stop development to serve the steady flow of traffic between Los Angeles and Las Vegas.

This expansive property offers unobstructed desert and mountain views, with ample space to accommodate a variety of projects. Its close proximity to Barstow, Yermo, and the iconic Route 66 ensures easy access to both local amenities and major transport routes.

- 74.8 acres of versatile, flat land
- Strategic location near I-15, perfect for truck stop development or other commercial uses
- Panoramic desert and mountain views
- Endless possibilities for residential, commercial, or recreational use
- Potential for solar power or off-grid living