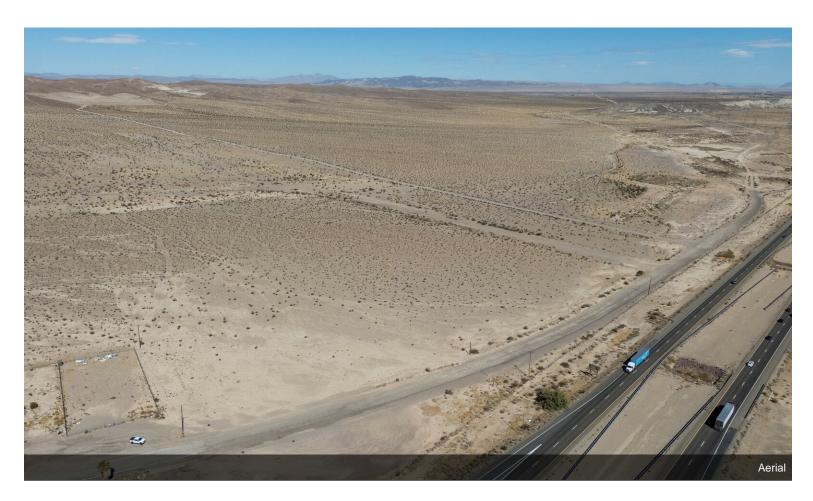

### 36801 Minneola Rd

\$2,100,000

Introducing 36801 Minneola Rd, a vast 74.8-acre property perfectly positioned in the heart of the Mojave Desert, offering immense potential for developers, investors, and visionaries alike. Located just minutes from the I-15 freeway, this prime location is ideal for various commercial and residential ventures, including the exciting possibility of a truck stop development to serve the steady flow of traffic between Los Angeles and Las Vegas.

This expansive property offers unobstructed desert and mountain views, with ample space to accommodate a variety of projects. Its close proximity to Barstow, Yermo, and the iconic Route 66 ensures easy access to both local amenities and major transport routes.

- 74.8 acres of versatile, flat land
- Strategic location near I-15, perfect for truck stop development or other commercial uses
- Panoramic desert and mountain views
- Endless possibilities for residential, commercial, or recreational use
- Potential for solar power or off-grid living