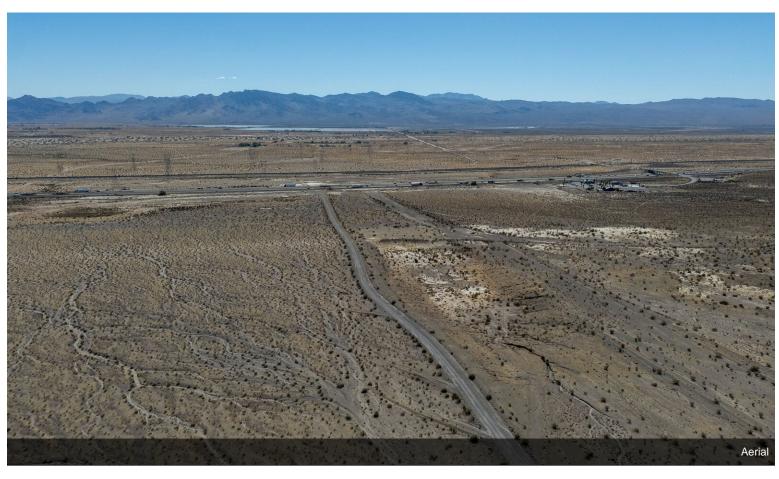

### 36801 Minneola Rd

\$2,100,000

Introducing 36801 Minneola Rd, a vast 74.8-acre property perfectly positioned in the heart of the Mojave Desert, offering immense potential for developers, investors, and visionaries alike. Located just minutes from the I-15 freeway, this prime location is ideal for various commercial and residential ventures, including the exciting possibility of a truck stop development to serve the steady flow of traffic between Los Angeles and Las Vegas.

This expansive property offers unobstructed desert and mountain views, with ample space to accommodate a variety of projects. Its close proximity to Barstow, Yermo, and the iconic Route 66 ensures easy access to both local amenities and major transport routes.

- 74.8 acres of versatile, flat land
- Strategic location near I-15, perfect for truck stop development or other commercial uses
- Panoramic desert and mountain views
- Endless possibilities for residential, commercial, or recreational use
- Potential for solar power or off-grid living