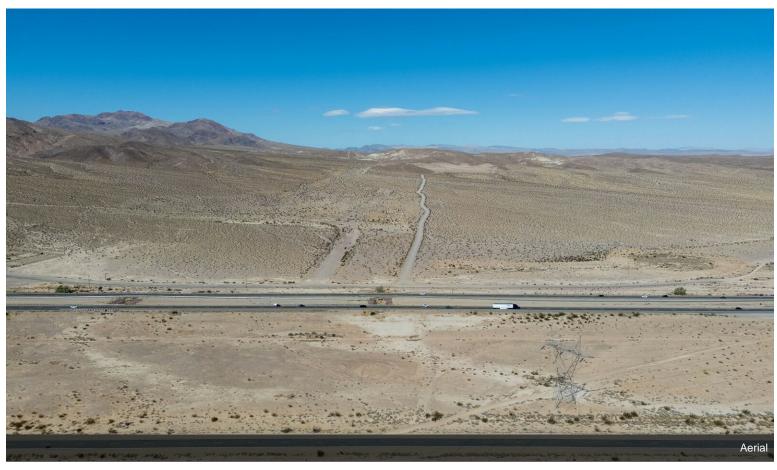

### 36801 Minneola Rd

\$2,100,000

Introducing 36801 Minneola Rd, a vast 74.8-acre property perfectly positioned in the heart of the Mojave Desert, offering immense potential for developers, investors, and visionaries alike. Located just minutes from the I-15 freeway, this prime location is ideal for various commercial and residential ventures, including the exciting possibility of a truck stop development to serve the steady flow of traffic between Los Angeles and Las Vegas.

This expansive property offers unobstructed desert and mountain views, with ample space to accommodate a variety of projects. Its close proximity to Barstow, Yermo, and the iconic Route 66 ensures easy access to both local amenities and major transport routes.

- 74.8 acres of versatile, flat land
- Strategic location near I-15, perfect for truck stop development or other commercial uses
- Panoramic desert and mountain views
- Endless possibilities for residential, commercial, or recreational use
- Potential for solar power or off-grid living