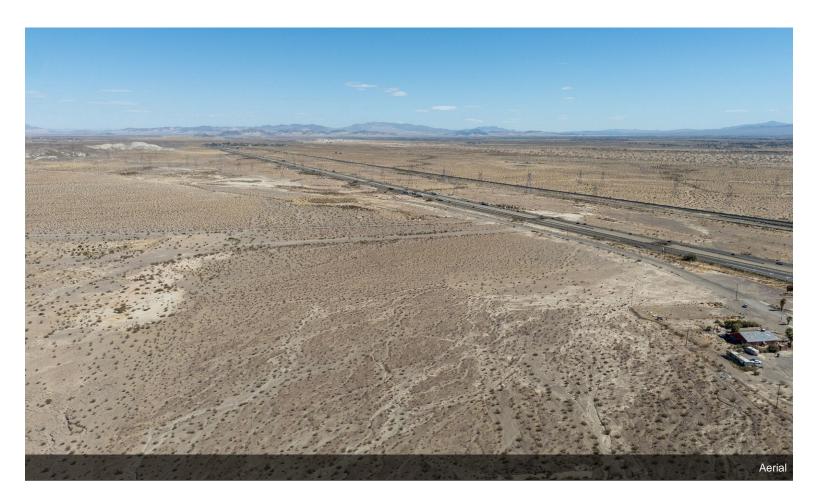

### 36801 Minneola Rd

\$2,100,000

Introducing 36801 Minneola Rd, a vast 74.8-acre property perfectly positioned in the heart of the Mojave Desert, offering immense potential for developers, investors, and visionaries alike. Located just minutes from the I-15 freeway, this prime location is ideal for various commercial and residential ventures, including the exciting possibility of a truck stop development to serve the steady flow of traffic between Los Angeles and Las Vegas.

This expansive property offers unobstructed desert and mountain views, with ample space to accommodate a variety of projects. Its close proximity to Barstow, Yermo, and the iconic Route 66 ensures easy access to both local amenities and major transport routes.

- 74.8 acres of versatile, flat land
- Strategic location near I-15, perfect for truck stop development or other commercial uses
- Panoramic desert and mountain views
- Endless possibilities for residential, commercial, or recreational use
- Potential for solar power or off-grid living