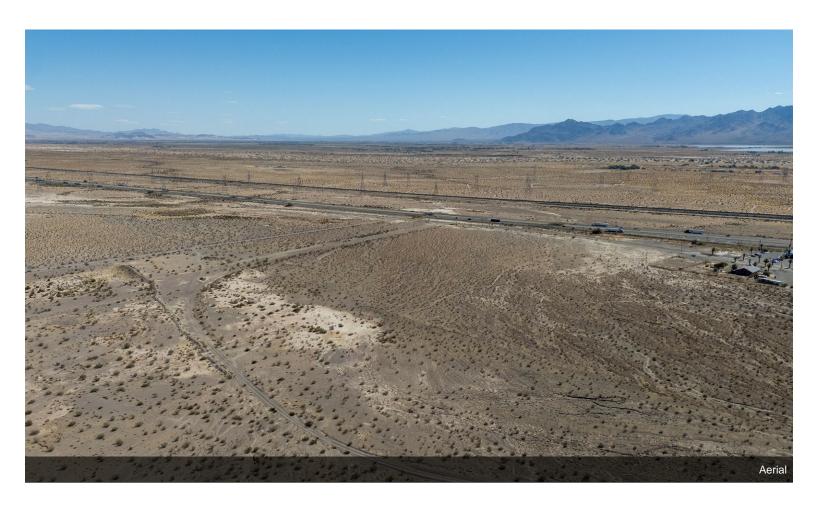

### 36801 Minneola Rd

\$2,100,000

Introducing 36801 Minneola Rd, a vast 74.8-acre property perfectly positioned in the heart of the Mojave Desert, offering immense potential for developers, investors, and visionaries alike. Located just minutes from the I-15 freeway, this prime location is ideal for various commercial and residential ventures, including the exciting possibility of a truck stop development to serve the steady flow of traffic between Los Angeles and Las Vegas.

This expansive property offers unobstructed desert and mountain views, with ample space to accommodate a variety of projects. Its close proximity to Barstow, Yermo, and the iconic Route 66 ensures easy access to both local amenities and major transport routes.

- 74.8 acres of versatile, flat land
- Strategic location near I-15, perfect for truck stop development or other commercial uses
- Panoramic desert and mountain views
- Endless possibilities for residential, commercial, or recreational use
- Potential for solar power or off-grid living