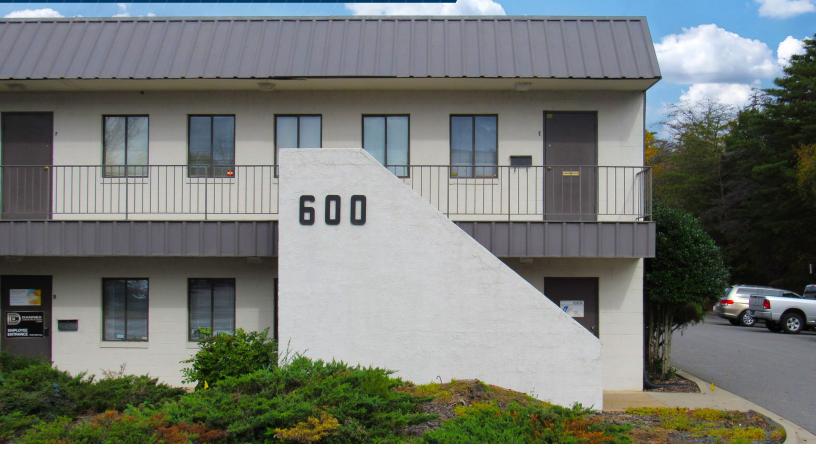

## **PROPERTY FEATURES**

- Unit 600E is a corner office with three rooms
- No automotive use and no smoking allowed inside
- Off Route 17 in Stafford; 1/2 mile from I-95, Exit 133
- Zoning is M1

## SPECIFICATIONS

| Available SF | Unit 600E: 450 SF           |
|--------------|-----------------------------|
| Lease Rate   | \$500.00 /Month + Utilities |
| Zoning       | M1                          |
| Timing       | Available Immediately       |