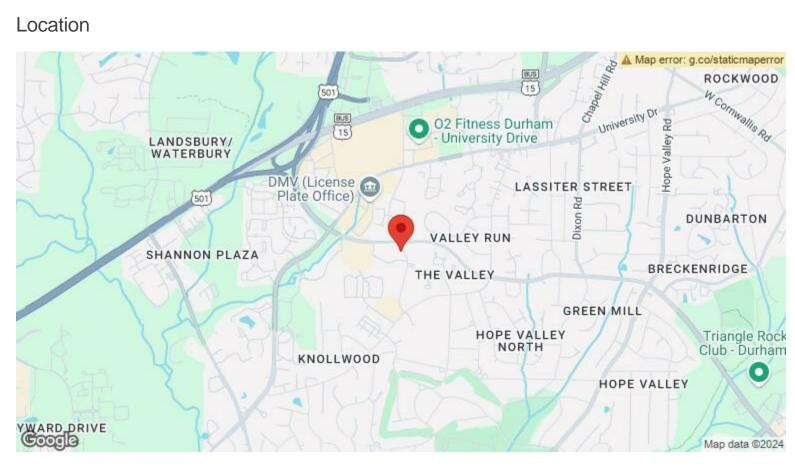

nt-PI-Durham-NC/33760253/

| Rental Rate:             | \$20.00 /SF/YR         |
|--------------------------|------------------------|
| Property Type:           | Office                 |
| Building Class:          | B                      |
| Rentable Building        | 5,000 SF               |
| Area<br>:<br>Year Built: | 2000                   |
| Walk Score ®:            | 64 (Somewhat Walkable) |
| Transit Score ®:         | 34 (Some Transit)      |
| Rental Rate Mo:          | \$1.67 /SF/MO          |

6 Consultant PI, Durham, NC 27707

#### Listing space

1st Floor Ste 100 BSpace Available:1,500 SFRental Rate:\$20.00 /SF/YRDate Available:30 DaysService Type:Modified GrossSpace Type:ReletSpace Use:Office/MedicalLease Term:Negotiable

6 Consultant PI, Durham, NC 27707

#### Location



6 Consultant PI, Durham, NC 27707

#### **Property Photos**



Primary Photo

6 Consultant PI, Durham, NC 27707

### Property Photos



100B office 4

100B office 3

6 Consultant PI, Durham, NC 27707

#### Property Photos



backyard

6 Consultant PI, Durham, NC 27707

#### **Property Photos**



Areal

Areal

6 Consultant PI, Durham, NC 27707

#### Property Photos



Building Photo

6 Consultant PI, Durham, NC 27707

#### Property Photos



Building Photo

Areal

6 Consultant PI, Durham, NC 27707

### Property Photos



Interior Photo

6 Consultant PI, Durham, NC 27707

### Property Photos



Interior Photo

Kitchenette

6 Consultant PI, Durham, NC 27707

#### Property Photos



Interior Photo

Interior Photo

6 Consultant PI, Durham, NC 27707

### Property Photos



Entrance

Reception