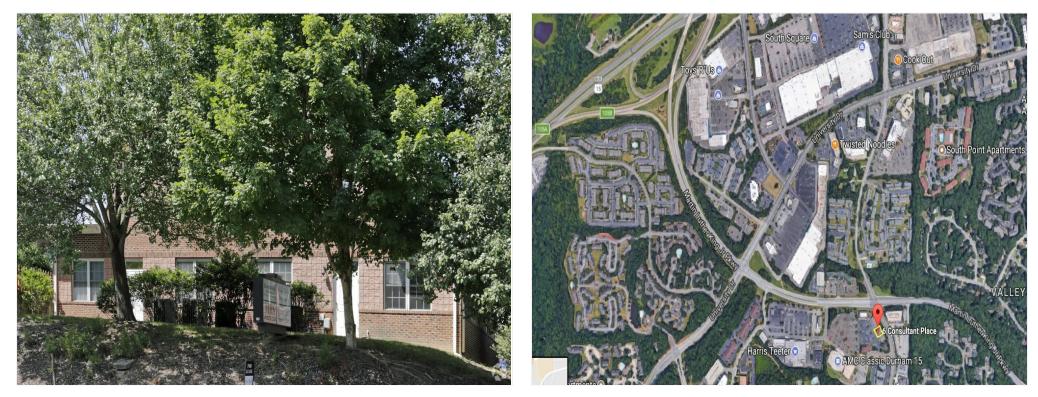

|
| Rentable Building        | 5,000 SF               |
| Area<br>:<br>Year Built: | 2000                   |
| Walk Score ®:            | 64 (Somewhat Walkable) |
| Transit Score ®:         | 34 (Some Transit)      |
| Rental Rate Mo:          | \$1.67 /SF/MO          |

6 Consultant PI, Durham, NC 27707

#### Listing space

1st Floor Ste 100 BSpace Available:1,500 SFRental Rate:\$20.00 /SF/YRDate Available:30 DaysService Type:Modified GrossSpace Type:ReletSpace Use:Office/MedicalLease Term:Negotiable

6 Consultant PI, Durham, NC 27707

#### Location



6 Consultant PI, Durham, NC 27707

#### **Property Photos**



Primary Photo

6 Consultant PI, Durham, NC 27707

### Property Photos



100B office 4

100B office 3

6 Consultant PI, Durham, NC 27707

#### Property Photos



backyard

6 Consultant PI, Durham, NC 27707

#### **Property Photos**



Areal

Areal

6 Consultant PI, Durham, NC 27707

#### Property Photos



Building Photo

6 Consultant PI, Durham, NC 27707

#### Property Photos



Building Photo

Areal

6 Consultant PI, Durham, NC 27707

### Property Photos



Interior Photo

6 Consultant PI, Durham, NC 27707

### Property Photos



Interior Photo

Kitchenette

6 Consultant PI, Durham, NC 27707

#### Property Photos



Interior Photo

Interior Photo

6 Consultant PI, Durham, NC 27707

### Property Photos



Entrance

Reception Area

6 Consultant PI, Durham, NC 27707

### Property Photos



Building Photo

6 Consultant PI, Durham, NC 27707

#### Property Photos



Building Photo

6 Consultant PI, Durham, NC 27707

### Property Photos



Building Ph