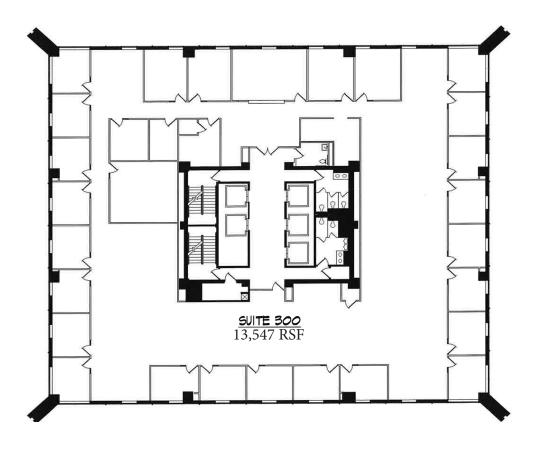

## **DETAILS**

| Available  |                    |
|------------|--------------------|
| Suite 300  | 13,547 RSF         |
| Lease Rate | \$19.50/RSF        |
| Lease Type | Full Service Gross |
| Lease Term | 3 - 5 Years        |