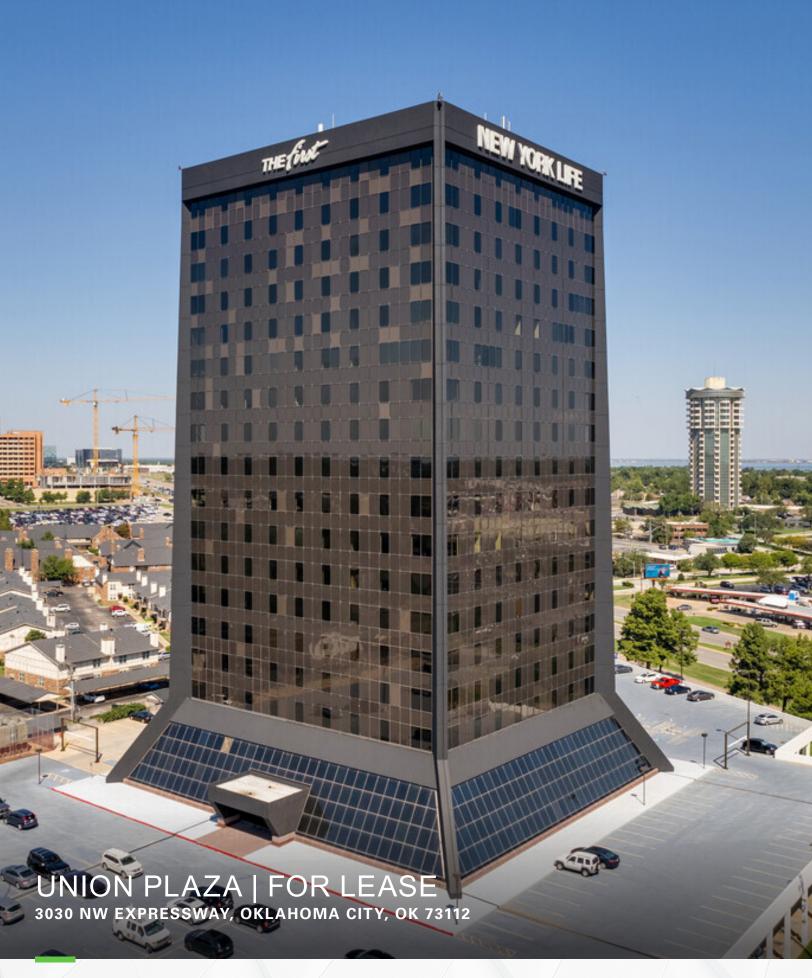

vknotts@newmarkrp.com O: 405.879.4761



## UNION PLAZA | FOR LEASE









## **DETAILS**

| Available  |                    |
|------------|--------------------|
| Suite 300  | 13,547 RSF         |
| Lease Rate | \$19.50/RSF        |
| Lease Type | Full Service Gross |
| Lease Term | 3 - 5 Years        |

## **AMENITIES**

| Security desk in lobby             | <u></u> Day porter           |
|------------------------------------|------------------------------|
| \$ First State Bank and drive thru | On-site property management  |
| ∬                                  | Card key access              |
| Hair salon & masseuse              | AT&T, Cox, Logix fiber       |
| Shoe shine kiosk                   | Covered & surface parking    |
| Common conference room             | Downtown &