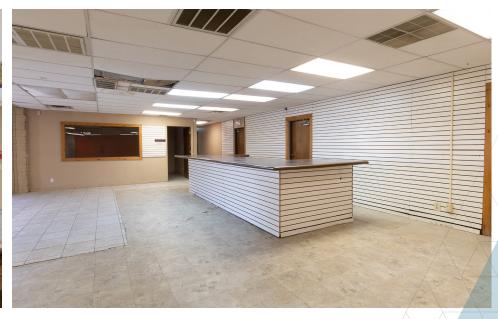

# **Industrial**Specifications

(4) 14' x 14' Drive-In Doors

(1) 9' x 12' Drive-In Door

(1) Double Dock Well with

(2) 10' x 10' Drive-In Doors

16' Eaves

Clear Span; No Columns

34 Striped Parking Spaces

Fenced Yard Area

**New Exterior Paint Pending** 









# Floorplan

1 WAREHOUSE

2 SHOWROOM

3 OFFICES

Drawing not to scale Measurements are approximate



### **Photos**









#### **Photos**









## **Photos**









# **Location** Map





JAMES (JAMIE) HILL, SIOR, CCIM

First Vice President +1 918 392 7206 jamie.hill@cbre.com

#### **SPENCER SHEETS**

Senior Associate +1 918 392 7240 spencer.sheets@cbre.com



© 2024 CBRE, Inc. All rights reserved. This information has been obtained from sources believed reliable, but has not been verified for accuracy or completeness. You should conduct a careful, independent investigation of the property and verify all information. Any reliance on this information is solely at your own risk. CBRE and the CBRE logo are service marks of CBRE, Inc. All other marks displayed on this document are the property of their respective owners, and the use of such logos does not imply any affiliation with or endorsement of CBRE. Photos herein are the property of their respect