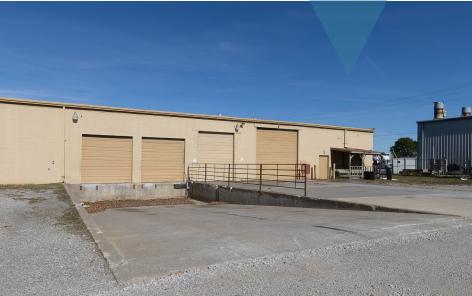

# **Industrial**Specifications

(4) 14' x 14' Drive-In Doors

(1) 9' x 12' Drive-In Door

(1) Double Dock Well with

(2) 10' x 10' Drive-In Doors

16' Eaves

Clear Span; No Columns

34 Striped Parking Spaces

Fenced Yard Area

**New Exterior Paint Pending** 









# Floorplan

1 WAREHOUSE

2 SHOWROOM

3 OFFICES

Drawing not to scale Measurements are approximate



### **Photos**









#### **Photos**









## **Photos**









# **Location** Map





JAMES (JAMIE) HILL, SIOR, CCIM

First Vice President +1 918 392 7206 jamie.hill@cbre.com

#### **SPENCER SHEETS**

Senior Associate +1 918 392 7240 spencer.sheets@cbre.com



© 2024 CBRE, Inc. All rights reserved. This information has been obtained from sources believed reliable, but has not been verified for accuracy or completeness. You should conduct a careful, independent investigation of the property and verify all information. Any reliance on this information is solely at your own risk. CBRE and the CBRE logo are service marks of CBRE, Inc. All other marks displayed on this document are the property of their respective owners, and the use of such logos does not imply any affiliation with or endorsement of CBRE. Photos herein are th