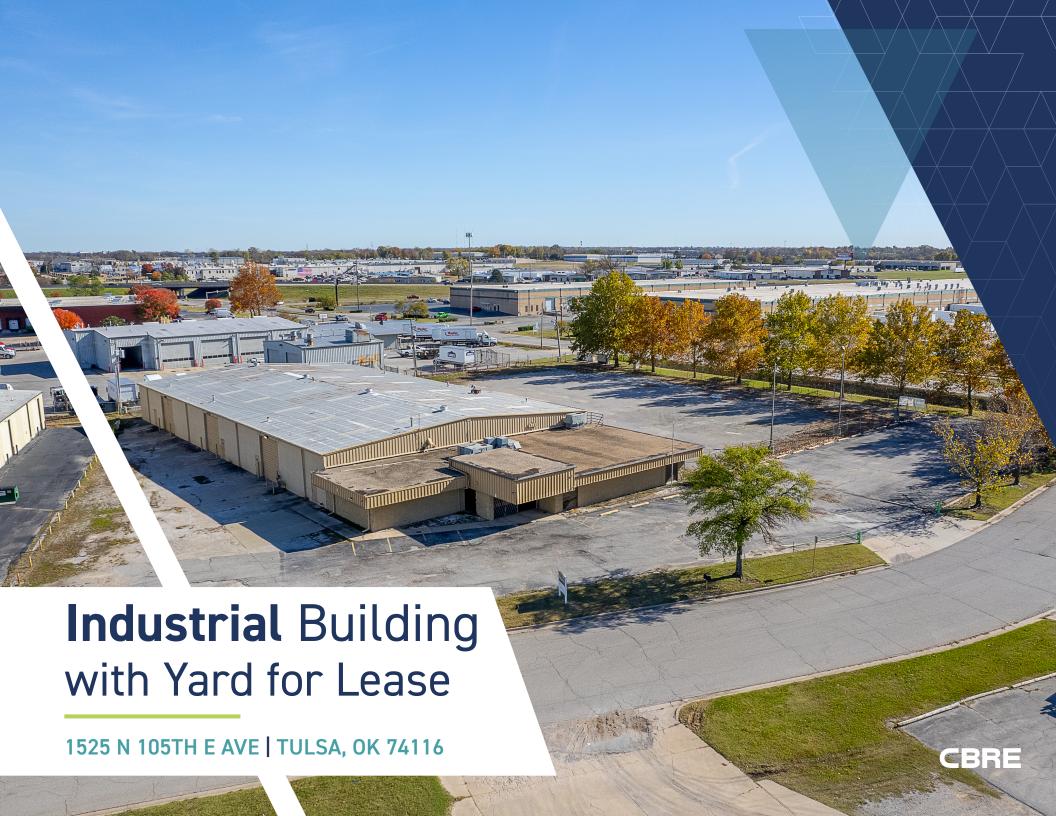

# **Industrial**Specifications

(4) 14' x 14' Drive-In Doors

(1) 9' x 12' Drive-In Door

(1) Double Dock Well with

(2) 10' x 10' Drive-In Doors

16' Eaves

Clear Span; No Columns

34 Striped Parking Spaces

Fenced Yard Area

**New Exterior Paint Pending** 