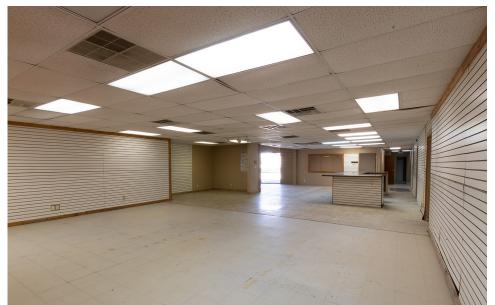

# **Industrial**Specifications

(4) 14' x 14' Drive-In Doors

(1) 9' x 12' Drive-In Door

(1) Double Dock Well with

(2) 10' x 10' Drive-In Doors

16' Eaves

Clear Span; No Columns

34 Striped Parking Spaces

Fenced Yard Area

**New Exterior Paint Pending** 









# Floorplan

1 WAREHOUSE

2 SHOWROOM

3 OFFICES

Drawing not to scale Measurements are approximate



### **Photos**









#### **Photos**









## **Photos**









# **Location** Map





JAMES (JAMIE) HILL, SIOR, CCIM

First Vice President +1 918 392 7206 jamie.hill@cbre.com

#### **SPENCER SHEETS**

Senior Associate +1 918 392 7240 spencer.sheets@cbre.com



© 2024 CBRE, Inc. All rights reserved. This information has been obtained from sources believed reliable, but has not been verified for accuracy or completeness. You should conduct a careful, independent investigation of the property and verify all information. Any reliance on this information is solely at your own risk. CBRE and the CBRE logo are service marks of CBRE, Inc. All other marks displayed on this document are the property of their respective owners, and the use of such logos does not imply any affiliation with or endorsement of CBRE. Photos herein are the property of their r