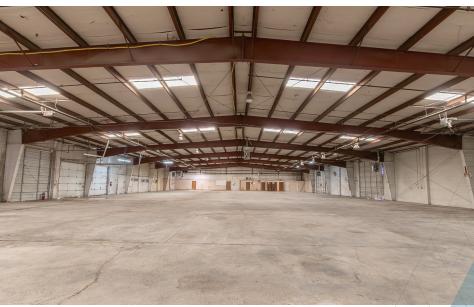

# **Industrial**Specifications

(4) 14' x 14' Drive-In Doors

(1) 9' x 12' Drive-In Door

(1) Double Dock Well with

(2) 10' x 10' Drive-In Doors

16' Eaves

Clear Span; No Columns

34 Striped Parking Spaces

Fenced Yard Area

**New Exterior Paint Pending** 









# Floorplan

1 WAREHOUSE

2 SHOWROOM

3 OFFICES

Drawing not to scale Measurements are approximate



### **Photos**









#### **Photos**









## **Photos**









# **Location** Map





JAMES (JAMIE) HILL, SIOR, CCIM

First Vice President +1 918 392 7206 jamie.hill@cbre.com

#### **SPENCER SHEETS**

Senior Associate +1 918 392 7240 spencer.sheets@cbre.com



© 2024 CBRE, Inc. All rights reserved. This information has been obtained from sources believed reliable, but has not been verified for accuracy or completeness. You should conduct a careful, independent investigation of the property and verify all information. Any reliance on this information is solely at your own risk. CBRE and the CBRE logo are service marks of CBRE, Inc. All other marks displayed on this document are the property of their respective owners, and the use of such logos does not imply any affiliation with or endorsement of CBRE. Photos herein are the pr