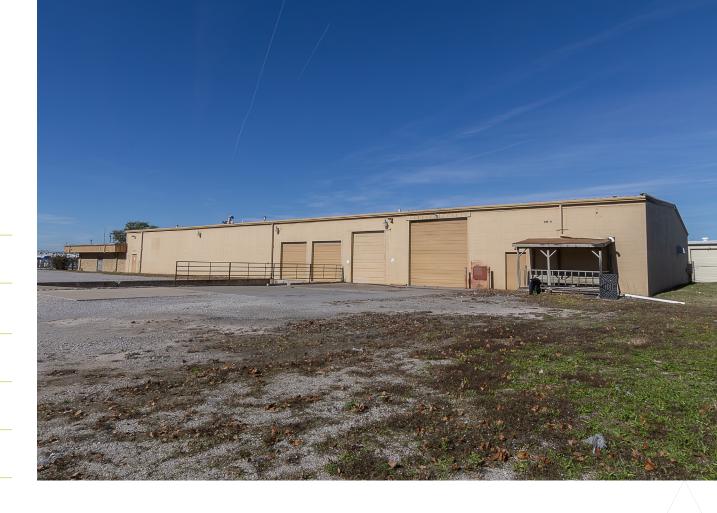

# **Industrial**Specifications

(4) 14' x 14' Drive-In Doors

(1) 9' x 12' Drive-In Door

(1) Double Dock Well with

(2) 10' x 10' Drive-In Doors

16' Eaves

Clear Span; No Columns

34 Striped Parking Spaces

Fenced Yard Area

**New Exterior Paint Pending** 









# Floorplan

1 WAREHOUSE

2 SHOWROOM

3 OFFICES

Drawing not to scale Measurements are approximate



### **Photos**









#### **Photos**









## **Photos**









# **Location** Map





JAMES (JAMIE) HILL, SIOR, CCIM

First Vice President +1 918 392 7206 jamie.hill@cbre.com

#### **SPENCER SHEETS**

Senior Associate +1 918 392 7240 spencer.sheets@cbre.com



© 2024 CBRE, Inc. All rights reserved. This information has been obtained from sources believed reliable, but has not been verified for accuracy or completeness. You should conduct a careful, independent investigation of the property and verify all information. Any reliance on this information is solely at your own risk. CBRE and the CBRE logo are service marks of CBRE, Inc. All other marks displayed on this document