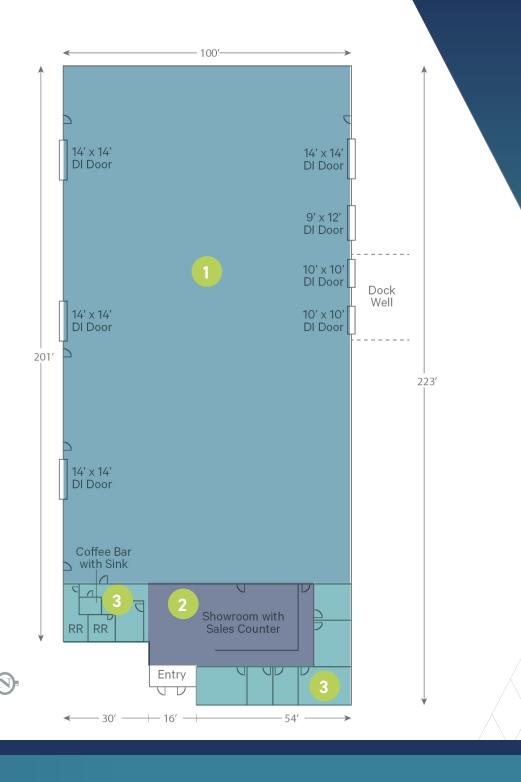

# Floorplan

1 WAREHOUSE

2 SHOWROOM

3 OFFICES

Drawing not to scale Measurements are approximate