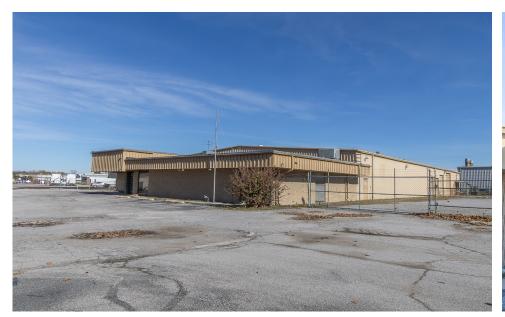

# **Industrial**Specifications

(4) 14' x 14' Drive-In Doors

(1) 9' x 12' Drive-In Door

(1) Double Dock Well with

(2) 10' x 10' Drive-In Doors

16' Eaves

Clear Span; No Columns

34 Striped Parking Spaces

Fenced Yard Area

**New Exterior Paint Pending** 









# Floorplan

1 WAREHOUSE

2 SHOWROOM

3 OFFICES

Drawing not to scale Measurements are approximate



### **Photos**









#### **Photos**









## **Photos**









# **Location** Map





JAMES (JAMIE) HILL, SIOR, CCIM

First Vice President +1 918 392 7206 jamie.hill@cbre.com

#### **SPENCER SHEETS**

Senior Associate +1 918 392 7240 spencer.sheets@cbre.com



© 2024 CBRE, Inc. All rights reserved. This information has been obtained from sources believed reliable, but has not been verified for accuracy or completeness. You should conduct a careful, independent investigation of the property and verify all information. Any reliance on this information is solely at your own risk. CBRE and the CBRE logo are service marks of CBRE, Inc. All other marks displayed on this document are the property of their respective owners, and the use of such logos does not imply any affiliation with or endorsement of