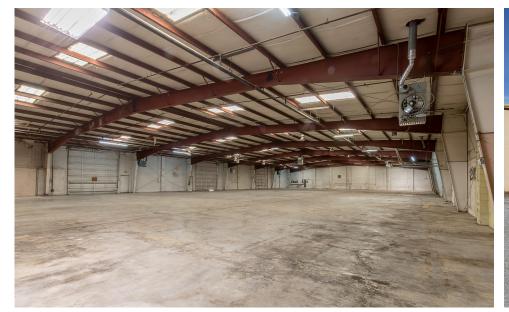

# **Industrial**Specifications

(4) 14' x 14' Drive-In Doors

(1) 9' x 12' Drive-In Door

(1) Double Dock Well with

(2) 10' x 10' Drive-In Doors

16' Eaves

Clear Span; No Columns

34 Striped Parking Spaces

### **Photos**

#### **Photos**

## **Photos**