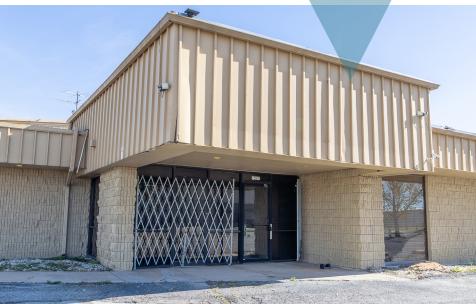

# **Industrial**Specifications

(4) 14' x 14' Drive-In Doors

(1) 9' x 12' Drive-In Door

(1) Double Dock Well with

(2) 10' x 10' Drive-In Doors

16' Eaves

Clear Span; No Columns

34 Striped Parking Spaces

Fenced Yard Area

**New Exterior Paint Pending** 









# Floorplan

1 WAREHOUSE

2 SHOWROOM

3 OFFICES

Drawing not to scale Measurements are approximate



### **Photos**









#### **Photos**









## **Photos**









# **Location** Map





JAMES (JAMIE) HILL, SIOR, CCIM

First Vice President +1 918 392 7206 jamie.hill@cbre.com

#### **SPENCER SHEETS**

Senior Associate +1 918 392 7240 spencer.sheets@cbre.com



© 2024 CBRE, Inc. All rights reserved. This information has been obtained from sources believed reliable, but has not been verified for accuracy or completeness. You should conduct a careful, independent investigation of the property and verify all information. Any reliance on this information is solely at your own risk. CBRE and the CBRE logo are service marks of CBRE, Inc. All other marks displayed on this document are the property of their respective owners, and the use of such logos does not imply any affiliation with or endorsement of C