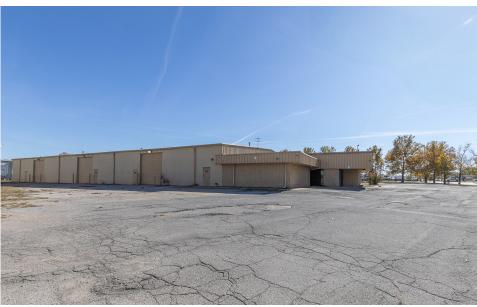

# **Industrial**Specifications

(4) 14' x 14' Drive-In Doors

(1) 9' x 12' Drive-In Door

(1) Double Dock Well with

(2) 10' x 10' Drive-In Doors

16' Eaves

Clear Span; No Columns

34 Striped Parking Spaces

Fenced Yard Area

**New Exterior Paint Pending** 









# Floorplan

1 WAREHOUSE

2 SHOWROOM

3 OFFICES

Drawing not to scale Measurements are approximate



### **Photos**









#### **Photos**









## **Photos**









# **Location** Map





JAMES (JAMIE) HILL, SIOR, CCIM

First Vice President +1 918 392 7206 jamie.hill@cbre.com

#### **SPENCER SHEETS**

Senior Associate +1 918 392 7240 spencer.sheets@cbre.com



© 2024 CBRE, Inc. All rights reserved. This information has been obtained from sources believed reliable, but has not been verified for accuracy or completeness. You should conduct a careful, independent investigation of the property and verify all information. Any reliance on this information is solely at your own risk. CBRE and the CBRE logo are service marks of CBRE, Inc. All other marks displayed on this document are the property of their respective owners, and the use of such logos does not imply any affiliation with or endorsement of CBRE. Photos herein are the