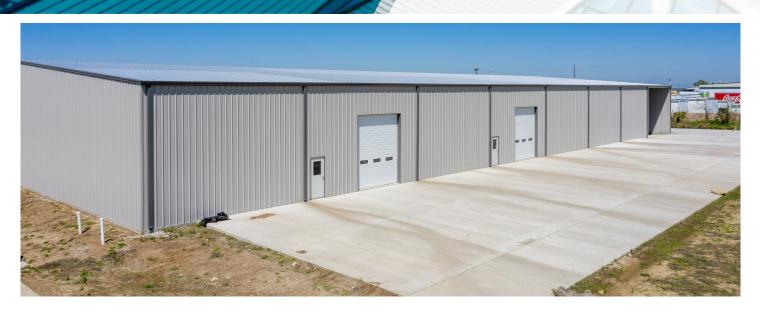

# PROPERTY HIGHLIGHTS - 1339

| LONG TERM LEASE WITH SHERWIN |                                             |
|------------------------------|---------------------------------------------|
| FRONTAGE:                    | Garnett Rd                                  |
| DRIVE INS:                   | (2) 12'x14' (Not Existing,<br>Can Be Added) |
| CEILING HEIGHT:              | 20'                                         |
| LOT SIZE:                    | ± 7.01 AC                                   |
| LEASE RATE:                  | \$7.50/SF (NNN)                             |
| SPACE AVAILABLE:             | ± 7,000 SF                                  |
| BUILDING SIZE:               | ± 27,500 SF                                 |
|                              |                                             |