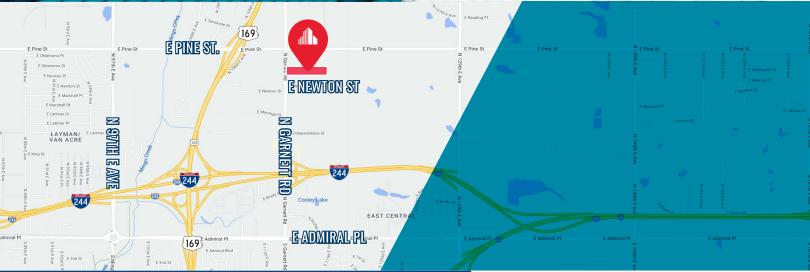

### PECAN VALLEY BUSINESS CENTER 1339 N GARNETT RD TULSA, OK 74128

COMMERCIAL OKLAHOMA

± 27,500 SF / ± 7.01 ACRES

## FOR SALE OR LEASE