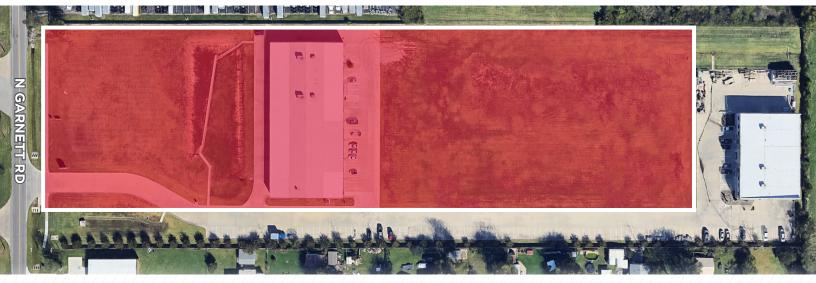

# PROPERTY HIGHLIGHTS

TOTAL SF

PROPERTY SIZE:

• FRONT 2 LOTS:

BACK LOT:

• SALES PRICE:

± 27,500 SF

± 7.01 Acres

± .052 AC EACH

± 4.0 AC

\$3,977,577.74