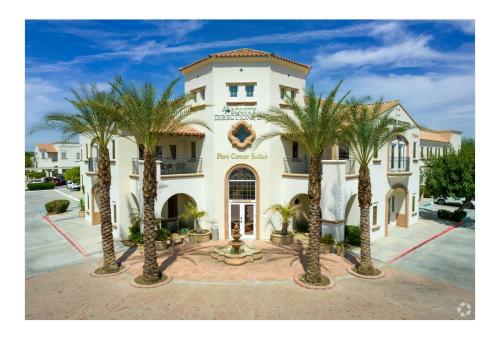

#### **Price: Upon Request**

Presenting Parc Center, a distinctively styled providing refined quality in a premier location. Country Club Business Park in Palm Desert is a 60,000-square-foot office complex designed with the utmost attention to detail. From the magnificent blend of California mission and traditional Mediterranean architecture to the lush landscaping, peaceful mountains, and office layouts, Parc Center is the ideal utilization of environment and space. The property is strategically situated in the best regional location in the Coachella Valley Space, with 120 to 3,000 square feet available in an ideal professional environment.

Parc Center is in Country Club Business Park on Country Club Drive near Washington in the heart of Greater Palm Springs. This office park offers businesses excellent exposure along Country Club Drive, visited by over 23,000 cars daily. Tenants of the Parc Center will discover Palm Desert, home to an abundance of country clubs, golf courses, and boutique shops within a five-minute drive of the office property for which this breathtaking area is known. Proximity and access to the frequently traveled San Bernardino Freeway (Interstate 10) in a three-minute drive. Nestled between Palm Desert and the Bermuda Dunes in the Coachella Valley, the Parc Center is impeccably maintained with

Centrally placed in the best regional location in Coachella Valley, gaining excellent exposure along Country Club Drive.

Distinctively styled with a magnificent blend of California Mission and Traditional Mediterranean architecture.