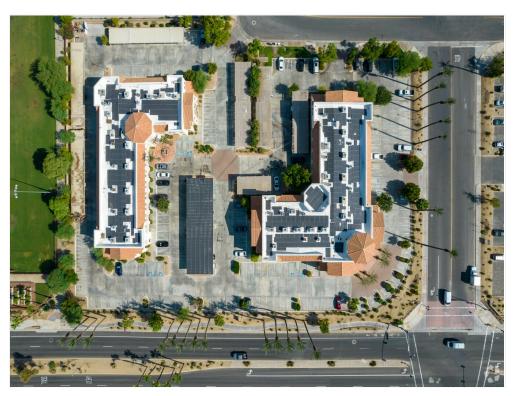

#### **Price: Upon Request**

Presenting Parc Center, a distinctively styled providing refined quality in a premier location. Country Club Business Park in Palm Desert is a 60,000-square-foot office complex designed with the utmost attention to detail. From the magnificent blend of California mission and traditional Mediterranean architecture to the lush landscaping, peaceful mountains, and office layouts, Parc Center is the ideal utilization of environment and space. The property is strategically situated in the best regional location in the Coachella Valley Space, with 120 to 3,000 square feet available in an ideal professional environment.

Parc Center is in Country Club Business Park on Country Club Drive near Washington in the heart of Greater Palm Springs. This office park offers businesses excellent exposure along Country Club Drive, visited by over 23,000 cars daily. Tenants of the Parc Center will discover Palm Desert, home to an abundance of country clubs, golf courses, and boutique shops within a five-minute drive of the office property for which this breathtaking area is known. Proximity and access to the frequently traveled San Bernardino Freeway (Interstate 10) in a three-minute drive. Nestled between Palm Desert and the Bermuda Dunes in the Coachella Valley, the Parc Center is impeccably maintained with

77564 Country Club Dr, Palm Desert, CA 92211

Park Center Business Park a Professional Environment with

Park Center Business Park a Professional Environment with
California Mission and Traditional Mediterranean Architecture