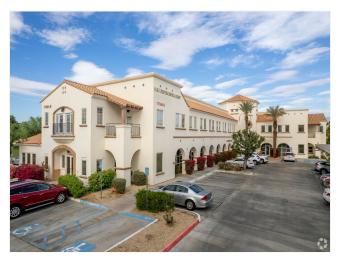

77564 Country Club Dr, Palm Desert, CA 92211

#### **Price: Upon Request**

Presenting Parc Center, a distinctively styled providing refined quality in a premier location. Country Club Business Park in Palm Desert is a 60,000-square-foot office complex designed with the utmost attention to detail. From the magnificent blend of California mission and traditional Mediterranean architecture to the lush landscaping, peaceful mountains, and office layouts, Parc Center is the ideal utilization of environment and space. The property is strategically situated in the best regional location in the Coachella Valley Space, with 120 to 3,000 square feet available in an ideal professional environment.

Parc Center is in Country Club Business Park on Country Club Drive near Washington in the heart of Greater Palm Springs. This office park offers businesses excellent exposure along Country Club Drive, visited by over 23,000 cars daily. Tenants of the Parc Center will discover Palm Desert, home to an abundance of country clubs, golf courses, and boutique shops within a five-minute drive of the office property for which this breathtaking area is known. Proximity and access to the frequently traveled San Bernardino Freeway (Interstate 10) in a three-minute drive. Nestled between Palm Desert and the Bermuda Dunes in the Coachella Valley, the Parc Center is impeccably maintained with

Centrally placed in the best regional location in Coachella Valley, gaining excellent exposure along Country Club Drive.

Distinctively styled with a magnificent blend of California Mission and Traditional Mediterranean architecture.