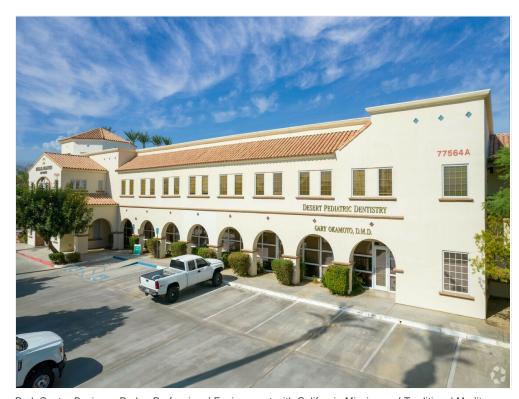

#### **Price: Upon Request**

Presenting Parc Center, a distinctively styled providing refined quality in a premier location. Country Club Business Park in Palm Desert is a 60,000-square-foot office complex designed with the utmost attention to detail. From the magnificent blend of California mission and traditional Mediterranean architecture to the lush landscaping, peaceful mountains, and office layouts, Parc Center is the ideal utilization of environment and space. The property is strategically situated in the best regional location in the Coachella Valley Space, with 120 to 3,000 square feet available in an ideal professional environment.

Parc Center is in Country Club Business Park on Country Club Drive near Washington in the heart of Greater Palm Springs. This office park offers businesses excellent exposure along Country Club Drive, visited by over 23,000 cars daily. Tenants of the Parc Center will discover Palm Desert, home to an abundance of country clubs, golf courses, and boutique shops within a five-minute drive of the office property for which this breathtaking area is known. Proximity and access to the frequently traveled San Bernardino Freeway (Interstate 10) in a three-minute drive. Nestled between Palm Desert and the Bermuda Dunes in the Coachella Valley, the Parc Center is impeccably maintained with

77564 Country Club Dr, Palm Desert, CA 92211

This Office/Showroom Facility Holds Lush Landscaping, Peaceful Mountain Views, in a Desert Oasis

This Office/Showroom Facility Holds Lush Landscaping, Peaceful Mountain Views, in a Desert Oasis