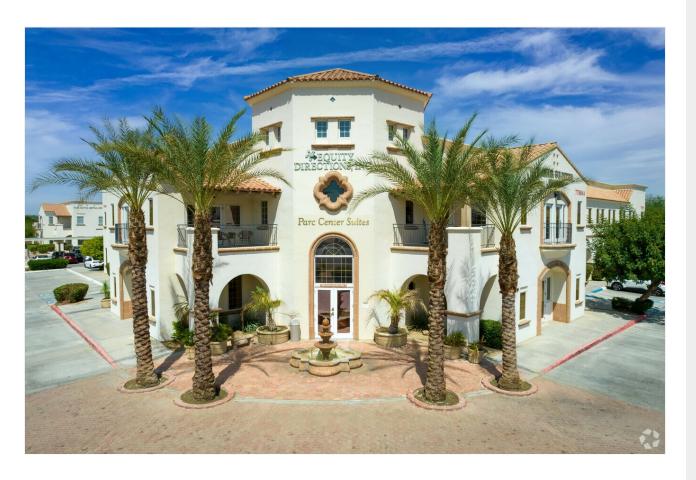

#### **Price: Upon Request**

Presenting Parc Center, a distinctively styled providing refined quality in a premier location. Country Club Business Park in Palm Desert is a 60,000-square-foot office complex designed with the utmost attention to detail. From the magnificent blend of California mission and traditional Mediterranean architecture to the lush landscaping, peaceful mountains, and office layouts, Parc Center is the ideal utilization of environment and space. The property is strategically situated in the best regional location in the Coachella Valley Space, with 120 to 3,000 square feet available in an ideal professional environment.

Parc Center is in Country Club Business Park on Country Club Drive near Washington in the heart of Greater Palm Springs. This office park offers businesses excellent exposure along Country Club Drive, visited by over 23,000 cars daily. Tenants of the Parc Center will discover Palm Desert, home to an abundance of country clubs, golf courses, and boutique shops within a five-minute drive of the office property for which this breathtaking area is known. Proximity and access to the frequently traveled San Bernardino Freeway (Interstate 10) in a three-minute drive. Nestled between Palm Desert and the Bermuda Dunes in the Coachella Valley, the Parc Center is impeccably maintained with

Centrally placed in the best regional location in Coachella Valley, gaining excellent exposure along Country Club Drive.

Distinctively styled with a magnificent blend of California Mission and Traditional Mediterranean architecture.