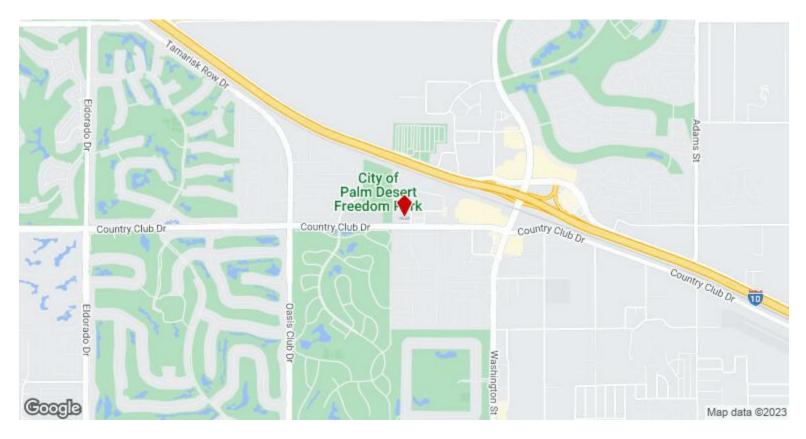

Parc Center is in Country Club Business Park on Country Club Drive near Washington in the heart of Greater Palm Springs. This office park offers businesses excellent exposure along Country Club Drive, visited by over 23,000 cars daily. Tenants of the Parc Center will discover Palm Desert, home to an abundance of country clubs, golf courses, and boutique shops within a five-minute drive of the office property for which this breathtaking area is known. Proximity and access to the frequently traveled San Bernardino Freeway (Interstate 10) in a three-minute drive. Nestled between Palm Desert and the Bermuda Dunes in the Coachella Valley, the Parc Center is impeccably maintained with

#### Location