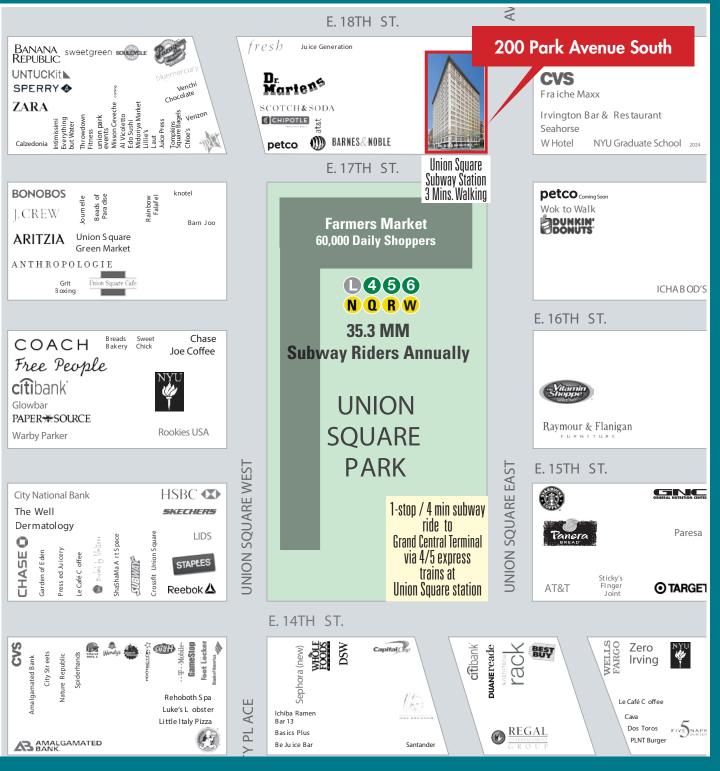

# 200 Park Avenue South

Northwest Corner of East 17th Street, Union Square

New Prebuilt Suites 1,618 - 2,535 RSF Steps from all that Union Square's Surrounding Area Offers Green Market, Restaurants, Retail, Citibike & other work/lifestyle benefits

Direct access to the Union Square transportation hub's 4 5 6 L N Q R w express/local subways and NJ C train at 23rd Street/6th Avenue station

ABS Partners Real Estate, as the exclusive agent is pleased to offer the following opportunity for lease:

Possession: Immediate Rent: Call or email for details

- Overlooking Union Square Park offering tenants a burgeoning submarket full of creative tenancy
- 12'-2" Ceiling heights and tenant controlled air conditioning
- Card-key security system providing 24/7/365 access via attended lobby
- Direct access to the Union Square transportation hub's **456 NOR** wexpress and local subway lines, and vicinity of NJ **w** station at 23rd St/6th Ave, and **123 BD D D w** trains along 14th St between 6th and 7th Aves
- Steps from the farmers market and Broadway's retail corridor offering a wide selection of shopping and dining options, fitness studios, and a myriad of other work/lifestyle benefits