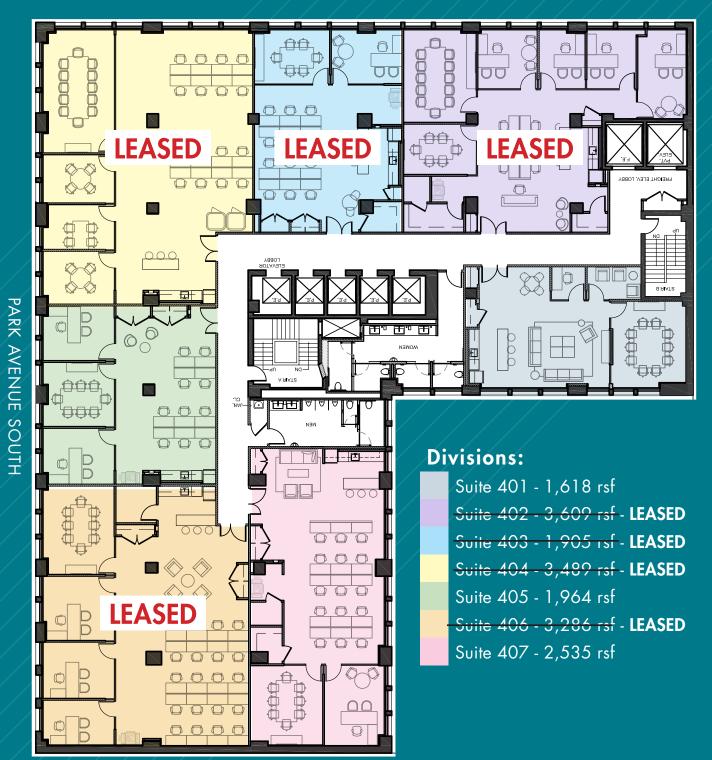

Brand New Prebuilt Units that offer a variety of sizes and layouts to meet a range of different space requirements

| Suite 401: | 1,618 rsf |
|------------|-----------|
| Suite 405: | 1,964 rsf |
| Suite 407: | 2,535 rsf |

#### SUITE 407 - 2,535 RSF

#### SUITE 405 - 1,964 RSF

#### SUITE 401 - 1,618 RSF