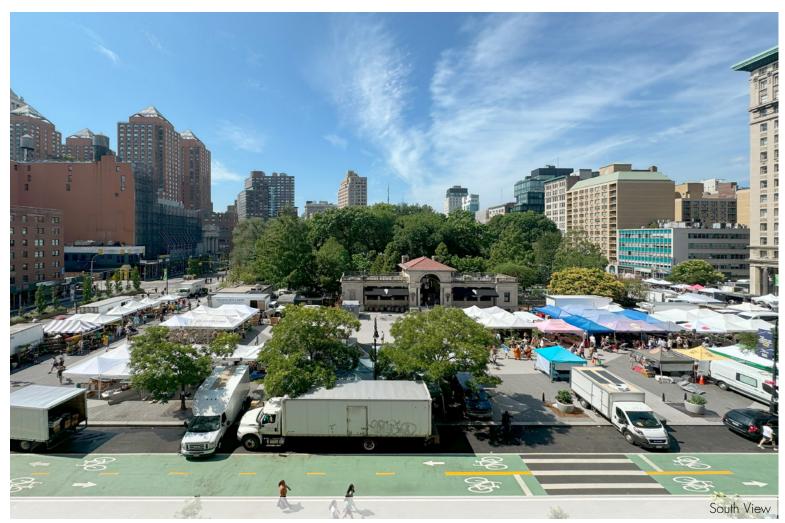

# 200 Park Avenue South

Northwest Corner of East 17th Street, Union Square

New Prebuilt Suites 1,618 - 2,535 RSF Steps from all that Union Square's Surrounding Area Offers Green Market, Restaurants, Retail, Citibike & other work/lifestyle benefits

Possession: Immediate Rent: Call or email for details

- Overlooking Union Square Park offering tenants a burgeoning submarket full of creative tenancy
- 12'-2" Ceiling heights and tenant controlled air conditioning
- Card-key security system providing 24/7/365 access via attended lobby
- Direct access to the Union Square transportation hub's **456 NOR** wexpress and local subway lines, and vicinity of NJ **w** station at 23rd St/6th Ave, and **123 BD D D w** trains along 14th St between 6th and 7th Aves
- Steps from the farmers market and Broadway's retail corridor offering a wide selection of shopping and dining options, fitness studios, and a myriad of other work/lifestyle benefits