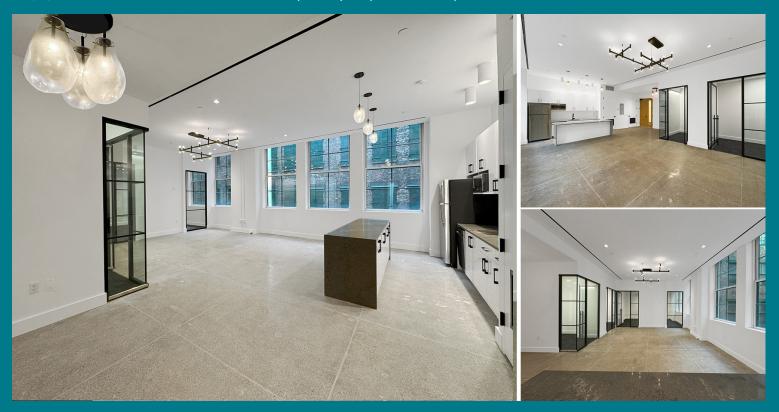

Brand New Prebuilt Units that offer a variety of sizes and layouts to meet a range of different space requirements

| Suite 401: | 1,618 rsf |
|------------|-----------|
| Suite 405: | 1,964 rsf |
| Suite 407: | 2,535 rsf |