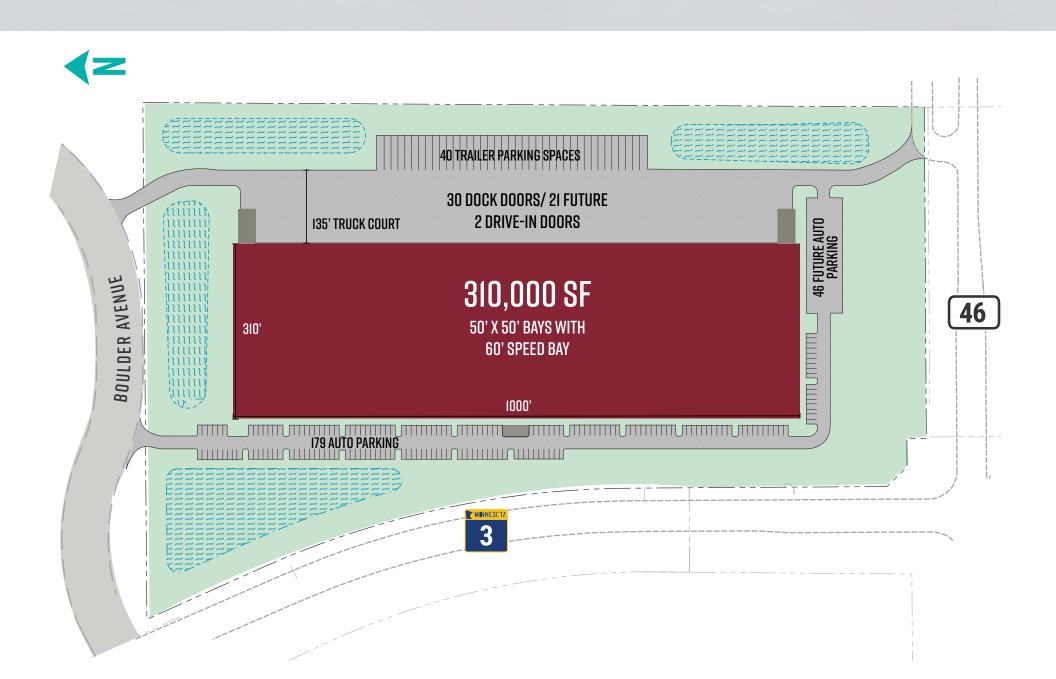

### **BUILDING SPECIFICATIONS**

Negotiable

2024

+/- 310,000 SF

| 15500 Boulder Ave, Rosemount, MN 55068                 |
|--------------------------------------------------------|
| 21.33 acres                                            |
| Build-to-suit                                          |
| 310' x 1,000'                                          |
| 50' x 50', with a 60' speed bay                        |
| 32' clear                                              |
| Thirty (30) 9'x10' Dock Doors with 21 Future Positions |
| Two (2) 12'x16' doors                                  |
| LED fixtures with motion sensors                       |
| 7" non-reinforced                                      |
| 40 dedicated spaces                                    |
| 179 spaces with 46 future spaces                       |
| 135' with a 60' concrete apron                         |
| 3000amp, 480/277 volt, 3 phase                         |
|                                                        |

#### SITE PLAN