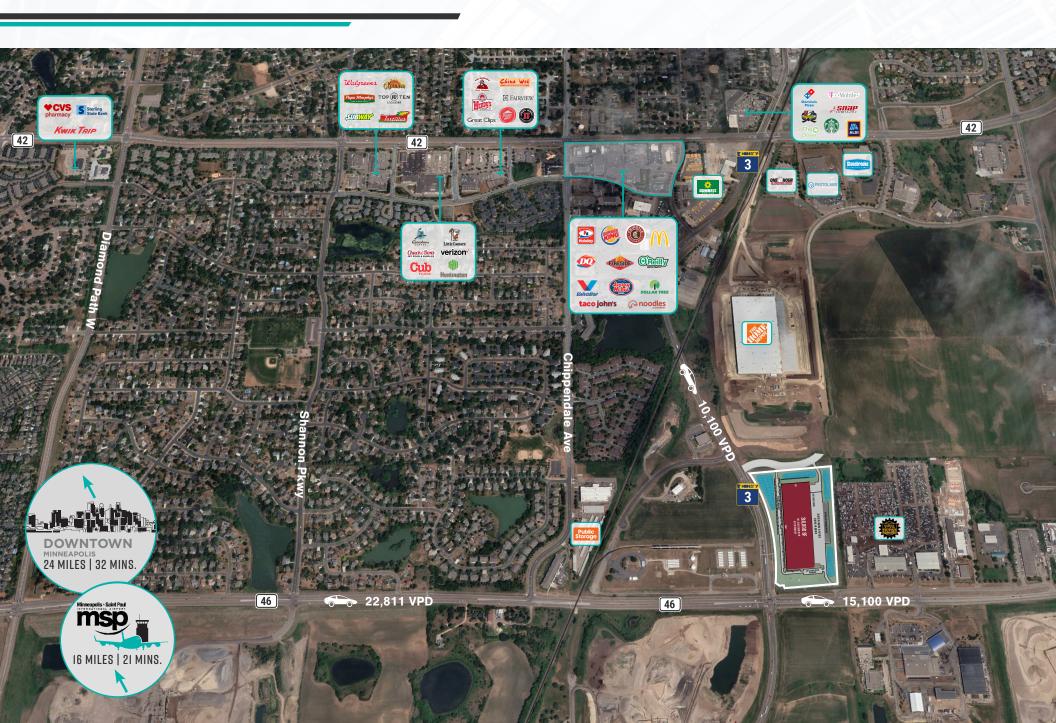

t                                          |
| 310' x 1,000'                                          |
| 50' x 50', with a 60' speed bay                        |
| 32' clear                                              |
| Thirty (30) 9'x10' Dock Doors with 21 Future Positions |
| Two (2) 12'x16' doors                                  |
| LED fixtures with motion sensors                       |
| 7" non-reinforced                                      |
| 40 dedicated spaces                                    |
| 179 spaces with 46 future spaces                       |
| 135' with a 60' concrete apron                         |
| 3000amp, 480/277 volt, 3 phase                         |
|                                                        |



#### SITE PLAN



### **NEARBY AMENITIES**



#### **LOCATION & DRIVE TIMES**













MSP AIRPORT

7 MILES 13 MINS 4.5 MILES

7 MINS 14 MINS

8 MILES

**MINNEAPOLIS** 24 MILES 32 MINS

ST. PAUL 21 MILES 29 MINS

16 MILES 21 MINS



#### FOR MORE INFORMATION, CONTACT:

#### **BRIAN NETZ**

Senior Managing Director t 612-430-9947 brian.netz@nmrk.com

#### **LUCAS LONG**

Associate Director t 612-430-9952 lucas.long@nmrk.com