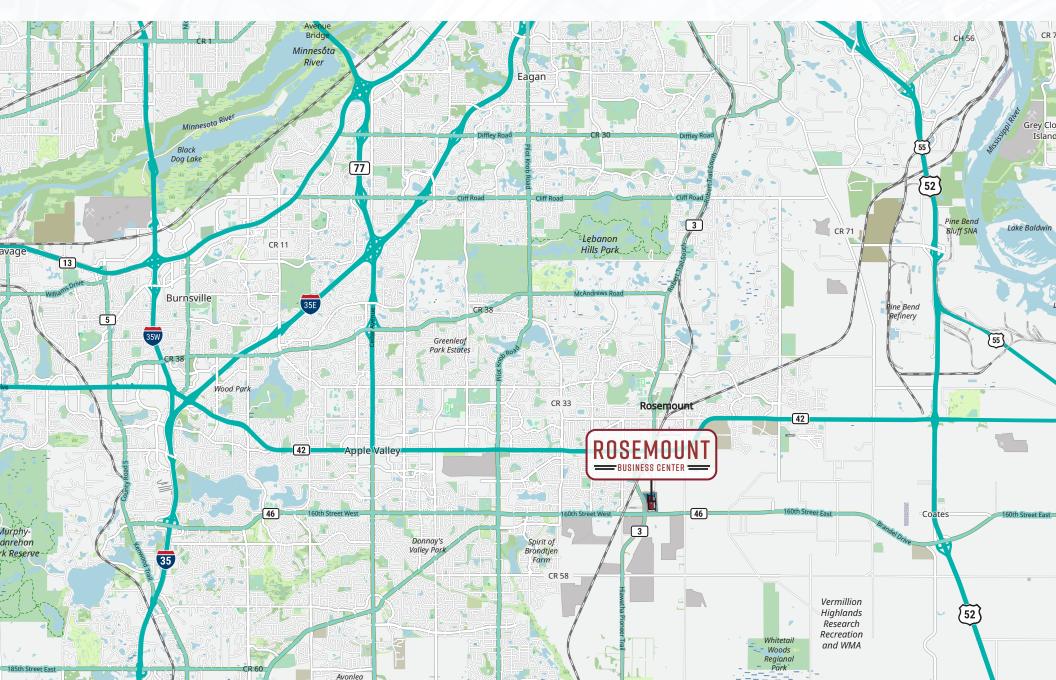

#### **LOCATION & DRIVE TIMES**

MSP AIRPORT

7 MILES 13 MINS 4.5 MILES

7 MINS 14 MINS

8 MILES

**MINNEAPOLIS** 24 MILES 32 MINS

ST. PAUL 21 MILES 29 MINS

16 MILES 21 MINS