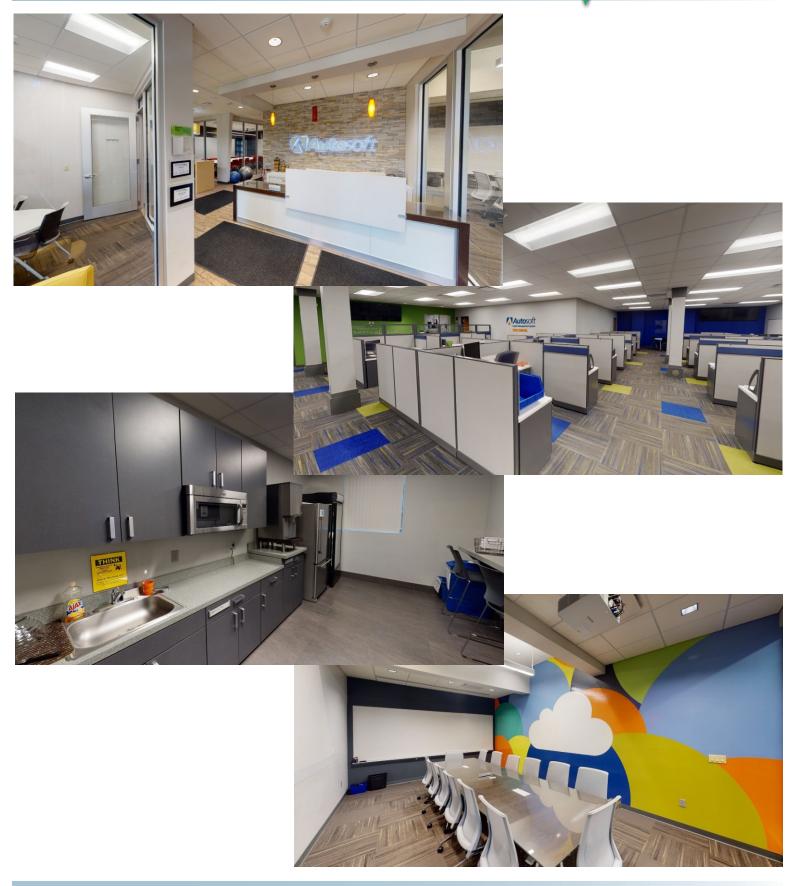

# For Lease Prime Office Space



## Location

61 Executive Court West Middlesex, PA 16159



## Highlights

- Two story layout (can be subdivided)
- Ideal for executive offices and corporate headquarters
- Very well maintained and extremely clean
- Completely updated in 2014
- Security system with key cards and finger print scanners
- Convenient to major highway arteries

#### Contact

Bryce Veon Phone Email

### Exterior







### Interior

















#### **Aerial Map / Demographics**



| DEMOGRAPHICS      | 1 MI     | 3 MI     | 5 MI     |
|-------------------|----------|----------|----------|
| POPULATION        | 1,313    | 8,382    | 32,249   |
| HOUSEHOLDS        | 553      | 3,576    | 14,816   |
| MEDIAN AGE        | 47       | 49       | 46       |
| AVERAGE HH INCOME | \$70,366 | \$75,126 | \$61,052 |

| SITE INFORMATION |                                         |
|------------------|-----------------------------------------|
| LOCATION         | West Middlesex<br>Mercer County         |
| PROPERTY TYPE    | Office                                  |
| CONSTRUCTION     | Brick and Metal                         |
| RENOVATIONS      | Complete, 2014                          |
| SIZE             | 17,000 sq ft tot