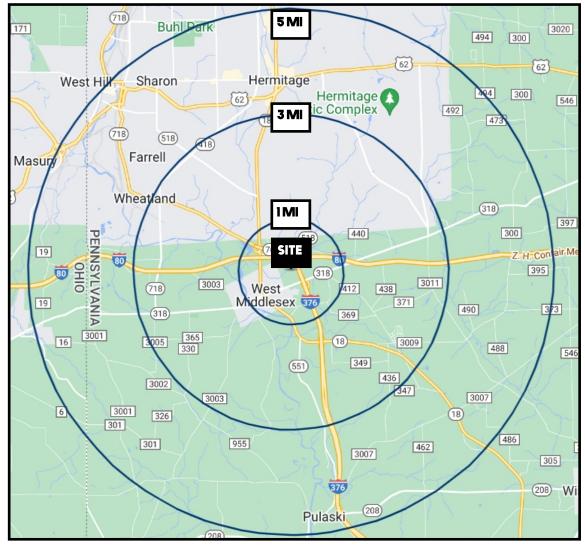

#### **Aerial Map / Demographics**

| DEMOGRAPHICS      | 1 MI     | 3 MI     | 5 MI     |
|-------------------|----------|----------|----------|
| POPULATION        | 1,313    | 8,382    | 32,249   |
| HOUSEHOLDS        | 553      | 3,576    | 14,816   |
| MEDIAN AGE        | 47       | 49       | 46       |
| AVERAGE HH INCOME | \$70,366 | \$75,126 | \$61,052 |