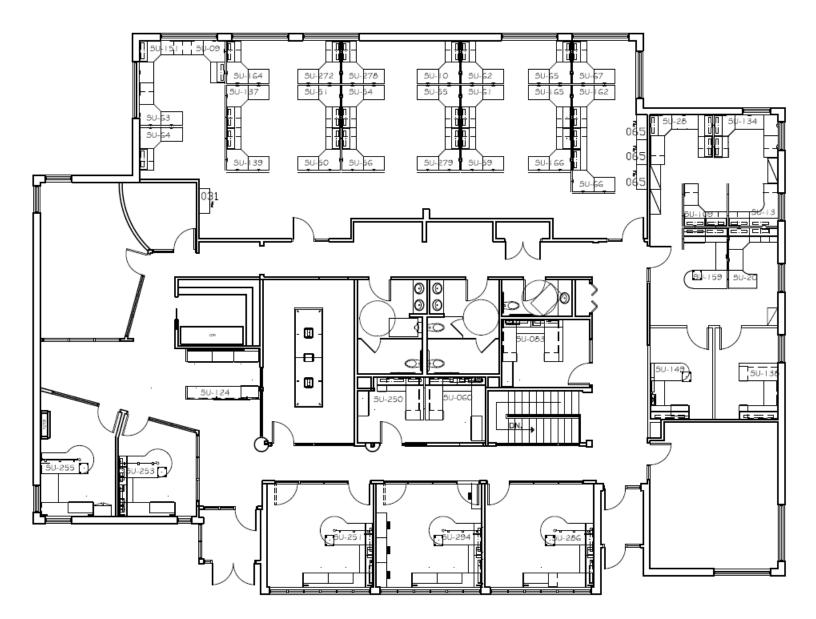

## Highlights

- Two story layout (can be subdivided)
- Ideal for executive offices and corporate headquarters
- Very well maintained and extremely clean
- Completely updated in 2014
- Security system with key cards and finger print scanners
- Convenient to major highway arteries

| SITE INFORMATION |                                         |
|------------------|-----------------------------------------|
| LOCATION         | West Middlesex<br>Mercer County         |
| PROPERTY TYPE    | Office                                  |
| CONSTRUCTION     | Brick and Metal                         |
| RENOVATIONS      | Complete, 2014                          |
| SIZE             | 17,000 sq ft total<br>can be subdivided |
| POWER            | Multiple 200 amp panels                 |
| PARKING          | 100+ spaces                             |
| PRICE            | \$21/sq ft NNN                          |
|                  |                                         |