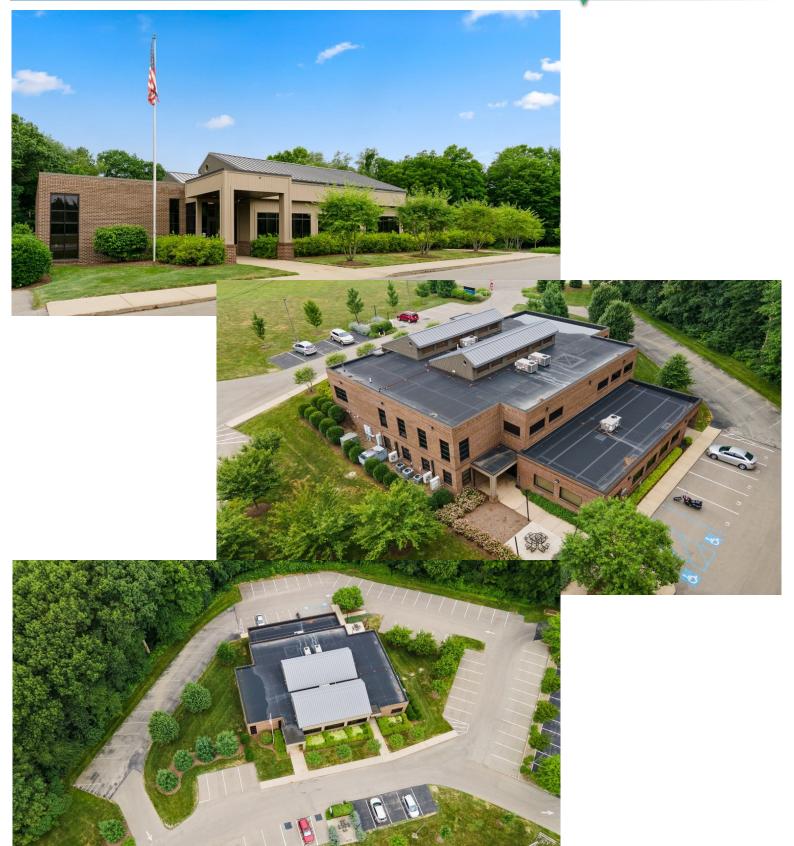

# For Lease Prime Office Space



## Location

61 Executive Court West Middlesex, PA 16159



## Highlights

- Two story layout (can be subdivided)
- Ideal for executive offices and corporate headquarters
- Very well maintained and extremely clean
- Completely updated in 2014
- Security system with key cards and finger print scanners
- Convenient to major highway arteries

#### Contact

Bryce Veon Phone Email

### Exterior







### Interior

















#### **Aerial Map / Demographics**



| DEMOGRAPHICS      | 1 MI     | 3 MI     | 5 MI     |
|-------------------|----------|----------|----------|
| POPULATION        | 1,313    | 8,382    | 32,249   |
| HOUSEHOLDS        | 553      | 3,576    | 14,816   |
| MEDIAN AGE        | 47       | 49       | 46       |
| AVERAGE HH INCOME | \$70,366 | \$75,126 | \$61,052 |

| SITE INFORMATION |                                         |
|------------------|-----------------------------------------|
| LOCATION         | West Middlesex<br>Mercer County         |
| PROPERTY TYPE    | Office                                  |
| CONSTRUCTION     | Brick and Metal                         |
| RENOVATIONS      | Complete, 2014                          |
| SIZE