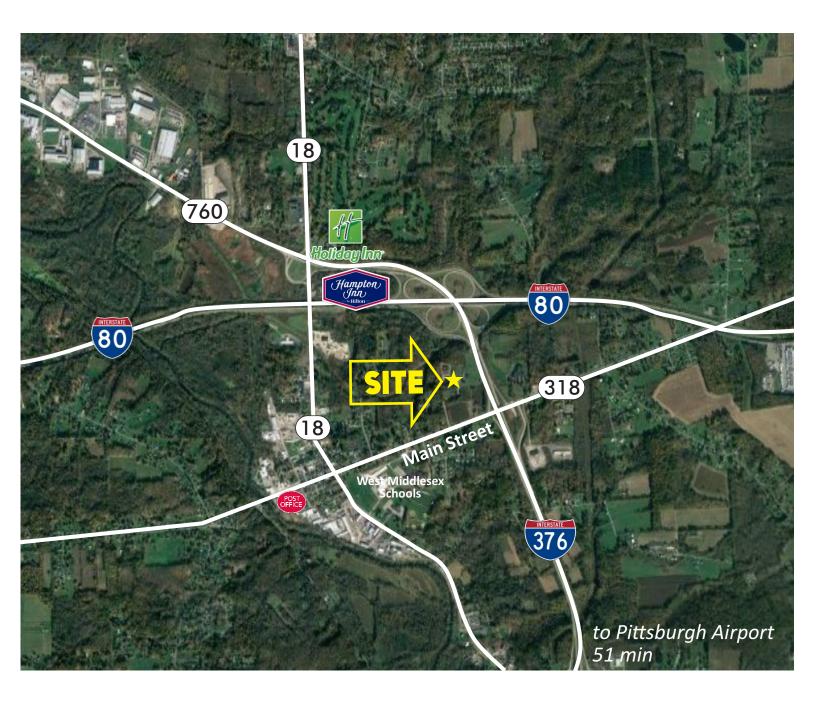

## Location

61 Executive Court West Middlesex, PA 16159

#### **Aerial Map / Demographics**

| DEMOGRAPHICS      | 1 MI     | 3 MI     | 5 MI     |
|-------------------|----------|----------|----------|
| POPULATION        | 1,313    | 8,382    | 32,249   |
| HOUSEHOLDS        | 553      | 3,576    | 14,816   |
| MEDIAN AGE        | 47       | 49       | 46       |
| AVERAGE HH INCOME | \$70,366 | \$75,126 | \$61,052 |