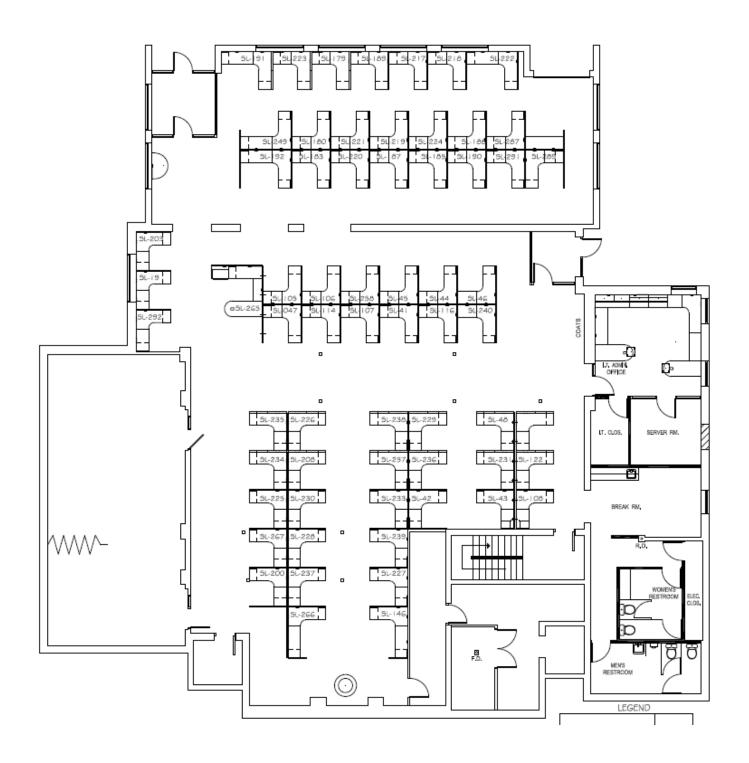

## Highlights

- Two story layout (can be subdivided)
- Ideal for executive offices and corporate headquarters
- Very well maintained and extremely clean
- Completely updated in 2014
- Security system with key cards and finger print scanners
- Convenient to major highway arteries

| SITE INFORMATION |                                         |
|------------------|-----------------------------------------|
| LOCATION         | West Middlesex<br>Mercer County         |
| PROPERTY TYPE    | Office                                  |
| CONSTRUCTION     | Brick and Metal                         |
| RENOVATIONS      | Complete, 2014                          |
| SIZE             | 17,000 sq ft total<br>can be subdivided |
| POWER            | Multiple 200 amp panels                 |
| PARKING          | 100+ spaces                             |
| PRICE            | \$21/sq ft NNN                          |
|                  |                                         |