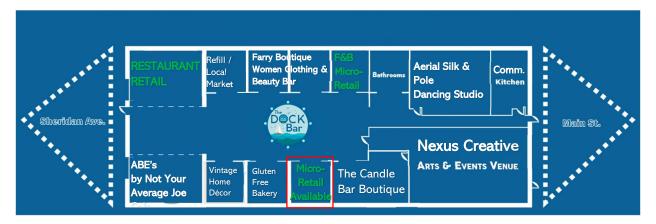

### Micro-Retail Space:

This space is perfect turn-key space for any retail concept. Total square footage including the common areas load factor is 570 SqFt. Base Rent \$1046 + \$258 General CAMs\*.