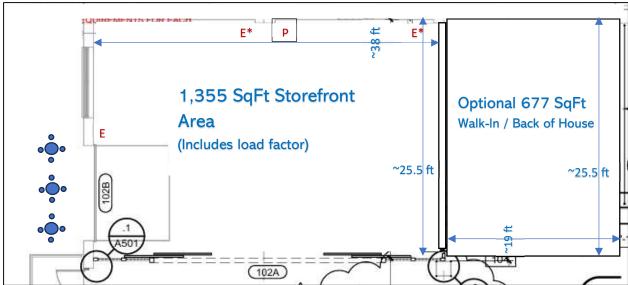

Total square footage including the common areas load factor can range between 1,355 and 1,955 SqFt, including space for walk-in & back of house area. Base Rent starting at \$2470 (\$21.88 PSF) + General CAMs (Approx \$5.5 PSF) \*

- E 110 Electrical outlet box
- E\* 110 Electrical outlet box on dedicated circuit
- Plumbing: Water/Sewer/Grease Trap