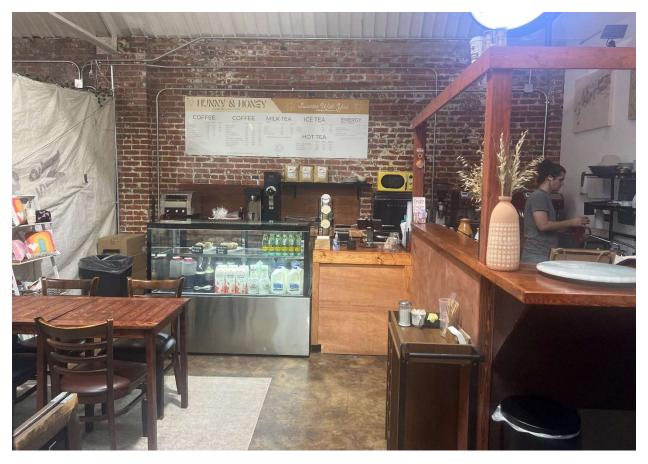

This space is perfect turn-key space for any small efficient F&B restaurant concept. It comes turn-key with plumbing & grease trap (above ground), triple sinks, multiple electrical outlets, and more. Access to back-of house COMMESARY KITCHEN w/ Vent Hood also may be available for small additional cost.