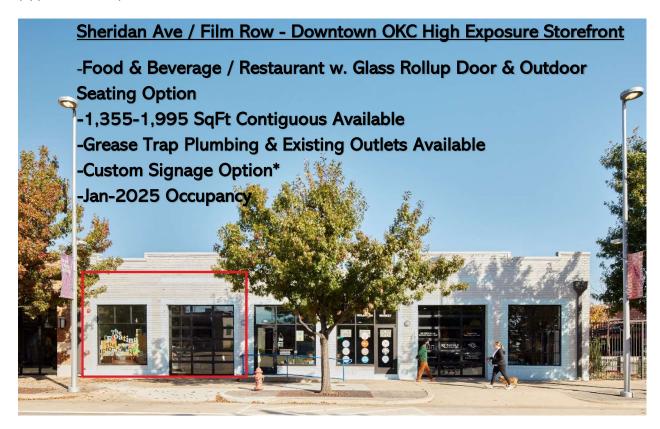

# Restaurant / Retail Storefront on Film Row (Sheridan Ave.) w/ Plumbing & Grease Trap

This space offers excellent exposure on Sheridan Ave. (FILM ROW) in Downtown OKC (just 2 blocks west of Myriad Botanical Gardens) with an efficient yet flexible layout for retail/restaurant. With very large display window & operational glass overhead door, it is ideal for outdoor seating option/activation.

Total square footage including the common areas load factor can range between 1,355 and 1,955 SqFt, including space for walk-in & back of house area. Base Rent starting at \$2470 (\$21.88 PSF) + General CAMs (Approx \$5.5 PSF) \*