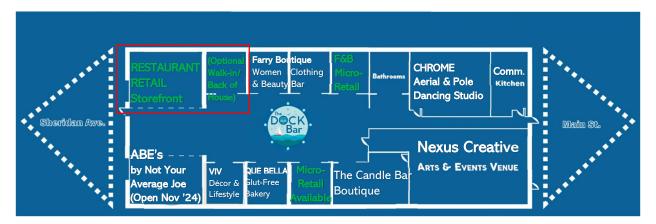

# Restaurant / Retail Storefront on Film Row (Sheridan Ave.) w/ Plumbing & Grease Trap

This space offers excellent exposure on Sheridan Ave. (FILM ROW) in Downtown OKC (just 2 blocks west of Myriad Botanical Gardens) with an efficient yet flexible layout for retail/restaurant. With very large display window & operational glass overhead door, it is ideal for outdoor seating option/activation.

It has existing built-in electrical and will come finished w. plumbing and grease trap for a variety of food & beverage concepts. Landlord is open to build-out a vent-hood structure and amortize into lease.

Total square footage including the common areas load factor can range between 1,355 and 1,955 SqFt, including space for walk-in & back of house area. Base Rent starting at \$2470 (\$21.88 PSF) + General CAMs (Approx \$5.5 PSF) \*