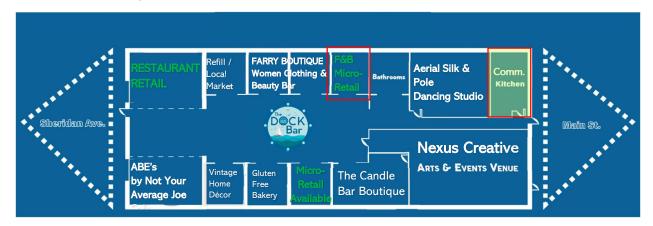

# Restaurant / Retail Storefront on Film Row (Sheridan Ave.) w/ Plumbing & Grease Trap

This space offers excellent exposure on Sheridan Ave. (FILM ROW) in Downtown OKC (just 2 blocks west of Myriad Botanical Gardens) with an efficient yet flexible layout for retail/restaurant. With very large display window & operational glass overhead door, it is ideal for outdoor seating option/activation.

This space is perfect turn-key space for any small efficient F&B restaurant concept. It comes turn-key with plumbing & grease trap (above ground), triple sinks, multiple electrical outlets, and more. Access to back-of house COMMESARY KITCHEN w/ Vent Hood also may be available for small additional cost.