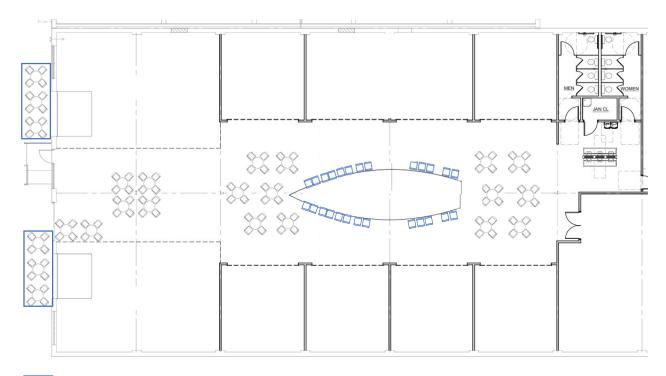

## Proposed future seating plan:

- Outdoor seating may be required to be brough in at night, unless permitted.
- Ample bar (central sailboat) seating also available during bar hours afternoon/evening.

Food & Beverage / Micro-Retail Restaurant Space: