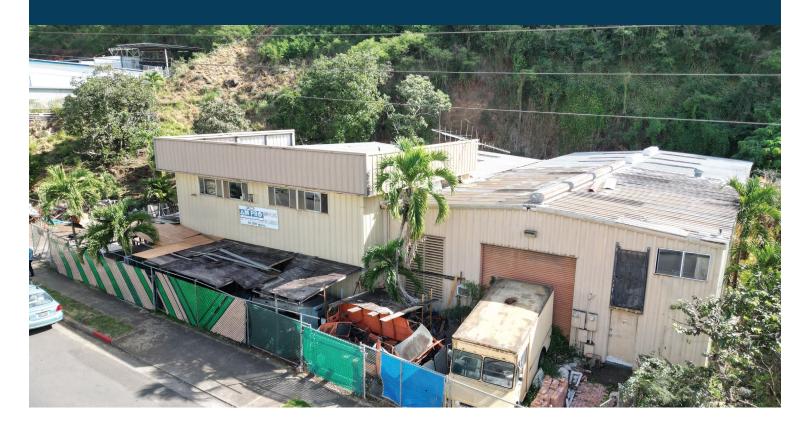

## PROPERTY DESCRIPTION

A rarely available fee simple warehouse with excess land is available for purchase in Pearl City. The property is conveniently located on Waihona Street in Pearl City. The warehouse consists of approximately 7,370 square feet of building situated on 29K square feet of fee simple industrial zoned land. There is room for expansion and possible redevelopment. Currently the building is owner/occupied and showed by appointment only.

This warehouse is conveniently located on Waihona Street just off the H-1 freeway next to Sam's Club, Hawaii Business Park and Hansen Foods. Just 10 minutes from Honolulu International Airport, 15 minutes from the Downtown CBD and 10 minutes from Kapolei.

## PROPERTY SNAPSHOT

| •   | ZONING               | I-I (LIGHT INDUSTRIAL) |
|-----|----------------------|------------------------|
|     | ТМК                  | -9-6-7-                |
| \$  | ASKING PRICE         | \$5,100,000            |
|     | <b>BUILDING AREA</b> | 7,370 SQUARE FEET      |
|     | LAND AREA            | 29,791 SQUARE FEET     |
| *** | FLOOD ZONE           | both zones d & x       |
|     | TENURE               | FEE SIMPLE             |