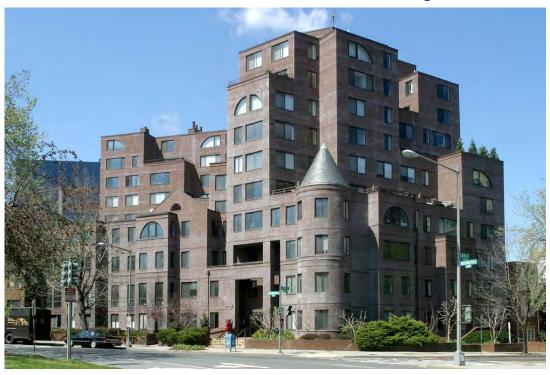

Medical Office Condo at George Washington University Metro Station Area!

## 3 Washington Circle, NW

Washington, DC

## **PROPERTY FEATURES**

- Reception area and numerous private and open work spaces
- Lots of natural light
- Walk to Ritz Carlton Hotel and numerous restaurants
- George Washington University campus accross street
- Metro Station 2 blocks (Blue and Orange lines)
- Well managed building with 24 Hour acces