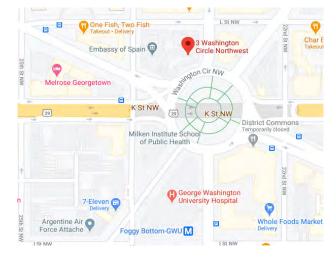

## 3 Washington Circle, NW

Washington, DC

## **PROPERTY FEATURES**

- Reception area and numerous private and open work spaces
- Lots of natural light
- Walk to Ritz Carlton Hotel and numerous restaurants
- George Washington University campus accross street
- Metro Station 2 blocks (Blue and Orange lines)
- Well managed building with 24 Hour acces