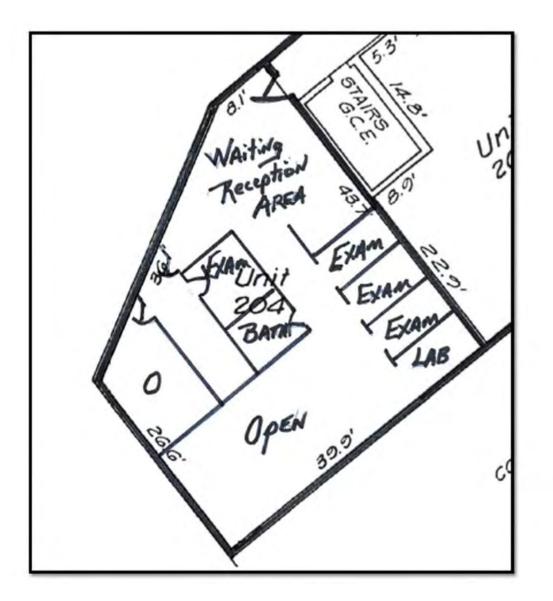

## SPACE DESCRIPTION

Premises: Suite 204 Size: 1,472 SF Asking Price: \$725,000.00

Asking Price: \$725,000.00

Parking: On Site and one space goes with sale

## 3 Washington Circle, NW

2nd Floor

For more information, contact:

James Connelly 202.491.5300 jconnelly@summitcre.com