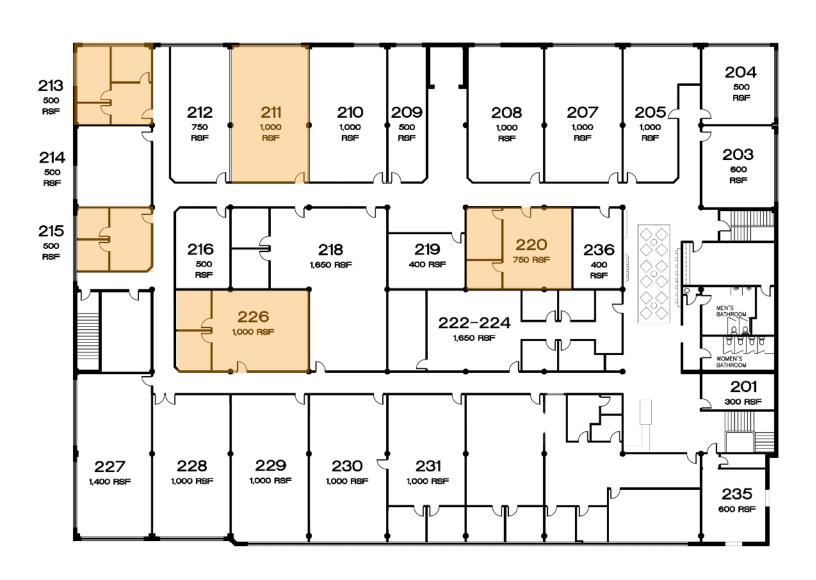

#### **Details:**

For more info, contact:

Dave Schraufnagel (773) 430 - 6406 dave@d4realtyinc.com

D4 Realty, Inc.

Spaces Suite 211 - 1,000 RSF - \$1,750 per month, Gross

Suite 213 - 500 RSF - \$1,000 per month, Gross Suite 215 - 500 RSF - \$1,000 per month, Gross Suite 220 - 750 RSF - \$1,250 per month, Gross Suite 226 - 1,000 RSF - \$1,500 per month, Gross

Notes

- Creative Loft Office Building

- Modern, up-scale decor
- Located in up-and-coming Bridgeport
- Common area lounge and conference room
- Fully Gross leases; Taxes and Utilities included
- Private Parking Available \$65 per mo.