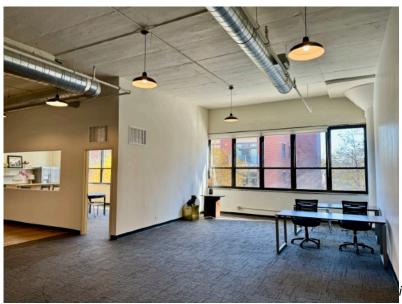

### **FOR LEASE**

Loft Office Space 500 - 1,000 RSF

# 3520 S. Morgan - Chicago Bridgeport Neighborhood

Loft Office Space 500 - 1,000 RSF

WOMEN'S BATHROOM

UTILITY &

101

T2 DEVELOPMENT

Loft Office Space 500 - 1,000 RSF

102 - 104

Notes

- Creative Loft Office Building

- Modern, up-scale decor
- Located in up-and-coming Bridgeport
- Common area lounge and conference room
- Fully Gross leases; Taxes and Utilities included
- Private Parking Available \$65 per mo.