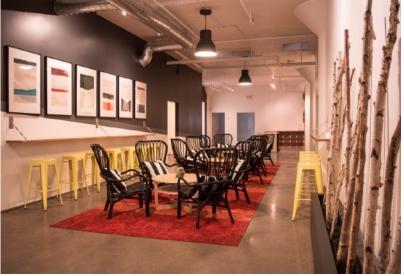

Notes

- Creative Loft Office Building

- Modern, up-scale decor
- Located in up-and-coming Bridgeport
- Common area lounge and conference room
- Fully Gross leases; Taxes and Utilities included
- Private Parking Available \$65 per mo.