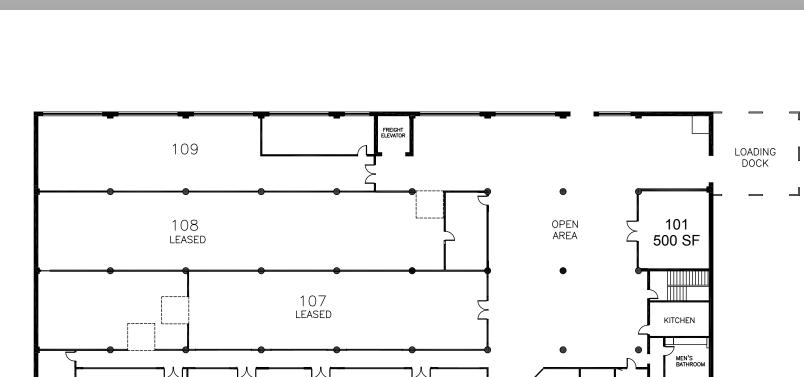

# 3520 S. Morgan - Chicago Bridgeport Neighborhood

Loft Office Space 500 - 1,000 RSF

WOMEN'S BATHROOM

UTILITY &

101

T2 DEVELOPMENT

Loft Office Space 500 - 1,000 RSF

102 - 104

LEASED

106 LEASED

105 LEASED