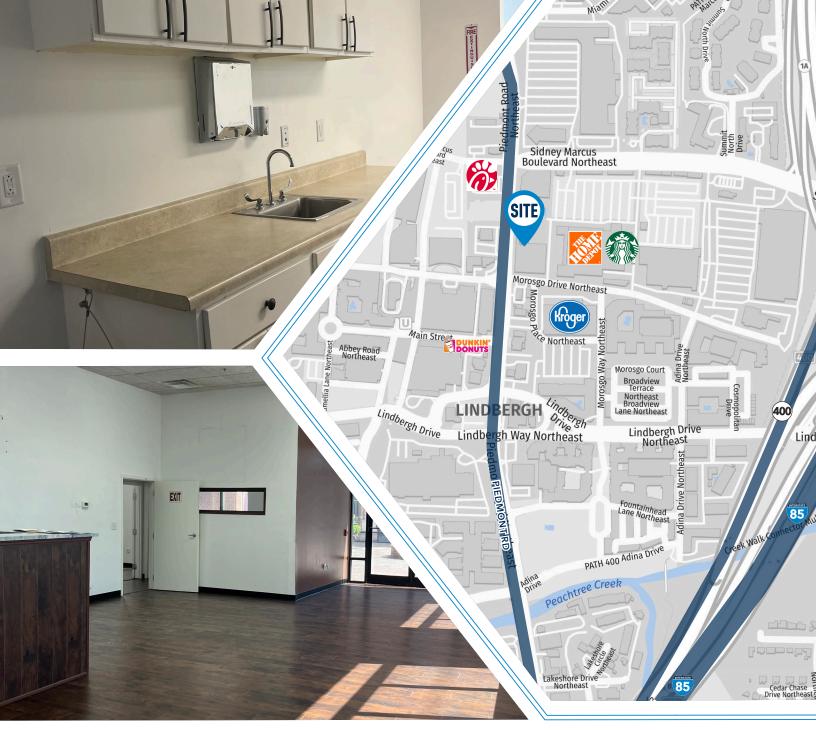

#### **AMENITIES:**

- » Building signage opportunity, visible from **Piedmont Road**
- » Walkable to retail like Chick-fil-A, Brix & Stones Pizzeria, Juiceheads ATL, Starbucks, Home Depot, and more

FLOOR PLAN: