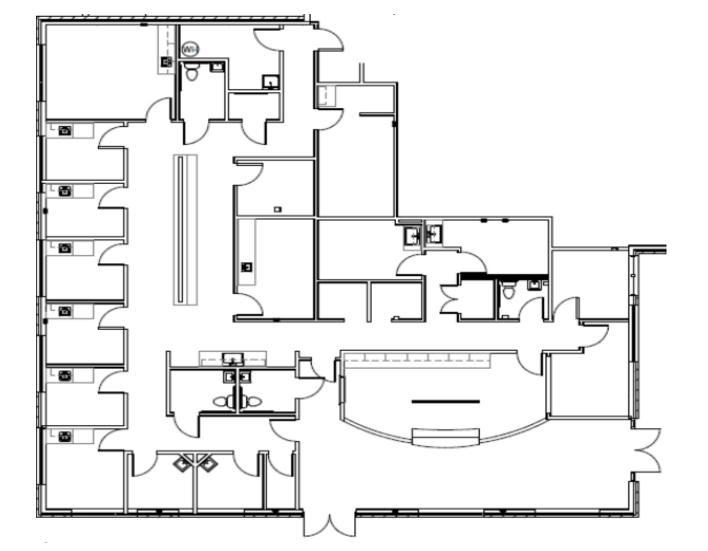

### **HIGHLIGHTS:**

- » 3,839 SF
- » 2nd generation medical space
- » \$29/SF + \$6.00/OPEX
- » 11 Exam rooms with plumbing
- » 1 large procedure room
- » Existing X-ray room

#### **AMENITIES:**

- » Building signage opportunity, visible from **Piedmont Road**
- » Walkable to retail like Chick-fil-A, Brix & Stones Pizzeria, Juiceheads ATL, Starbucks, Home Depot, and more

FLOOR PLAN: