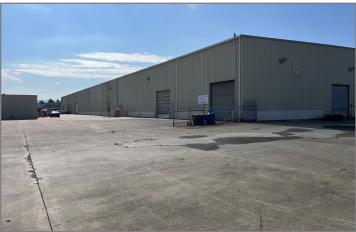

### LISTING DATA:

- 75,000± SF Industrial Manufacturing Space
- 500± SF Office Area w/ Restrooms
- 30' Interior Clear Height
- · Dock & Drive-In Loading
- Fully Sprinklered
- Concrete Yard Area
- Metal Building
- 3-Ton Cranes
- 4000 Amps @ 480 Volts Power (Please Confirm w/ Electrician)

### **ECONOMIC DATA:**

- Lease Rate: \$0.70/SF, NNN (Low Expenses!)
- Available Now
- Call Agents to Tour