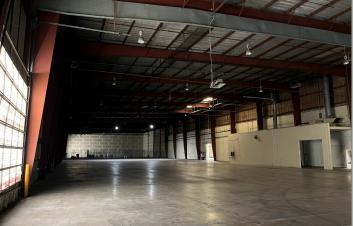

### LISTING DATA:

- 75,000± SF Industrial Manufacturing Space
- 500± SF Office Area w/ Restrooms
- 30' Interior Clear Height
- · Dock & Drive-In Loading
- Fully Sprinklered
- Concrete Yard Area
- Metal Building
- 3-Ton Cranes
- 4000 Amps @ 480 Volts Power (Please Confirm w/ Electrician)