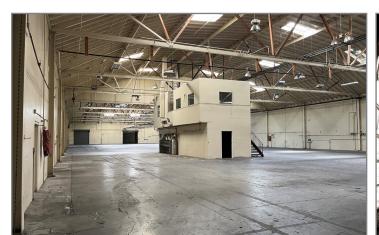

### LISTING DATA:

- 75,000± SF Industrial Manufacturing Space
- 500± SF Office Area w/ Restrooms
- 30' Interior Clear Height
- · Dock & Drive-In Loading
- Fully Sprinklered
- Concrete Yard Area
- Metal Building
- 3-Ton Cranes
- 4000 Amps @ 480 Volts Power (Please Confirm w/ Electrician)