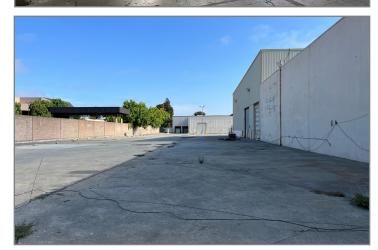

### LISTING DATA:

- 75,000± SF Industrial Manufacturing Space
- 500± SF Office Area w/ Restrooms
- 30' Interior Clear Height
- · Dock & Drive-In Loading
- Fully Sprinklered
- Concrete Yard Area
- Metal Building
- 3-Ton Cranes
- 4000 Amps @ 480 Volts Power (Please Confirm w/ Electrician)

### **ECONOMIC DATA:**

- Lease Rate: \$0.70/SF, NNN (Low Expenses!)
- Available Now
- Call Agents to Tour