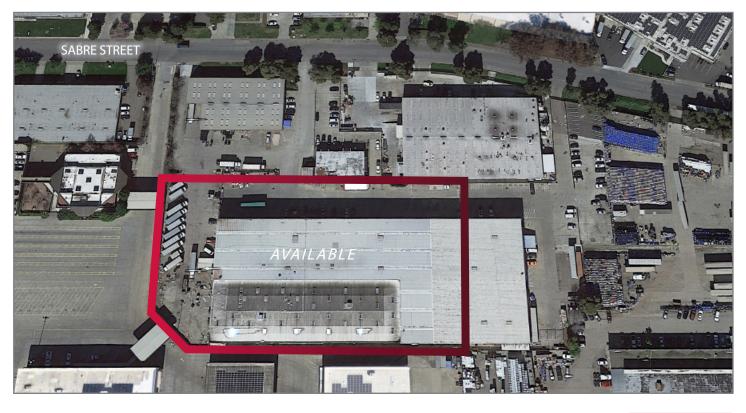

## AVAILABLE FOR LEASE

1758 SABRE STREET | HAYWARD, CA

### LISTING DATA:

- 75,000± SF Industrial Manufacturing Space
- 500± SF Office Area w/ Restrooms
- 30' Interior Clear Height
- · Dock & Drive-In Loading
- Fully Sprinklered
- Concrete Yard Area
- Metal Building
- 3-Ton Cranes
- 4000 Amps @ 480 Volts Power (Please Confirm w/ Electrician)