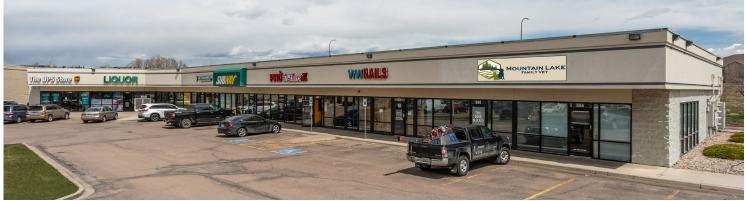

# Monument Marketplace Center

556-590 West Highway 105, Monument, Colorado 80132

modified photo-imaging | Copyright © 2024 J. Barry Winter | All Rights Reserved

#### PROPERTY HIGHLIGHTS

- ► Safeway anchored retail center
- ► Largest center in the area
- ► Former Sandwich shop of 20+ years (formerly SUBWAY until recently)
- **▶** Only one vacancy remains

**6795 E TENNESSEE AVE, STE 601, DENVER, CO 80224** 720-941-9200 Main | 720-941-9202 Fax

**Monument Marketplace** is a Safeway anchored retail center serving the daily needs of the neighboring community. With highway 105 exposure, a rest area off I-25 adjacent to the property, ample parking and competitive rates, this center is well worth looking into. *Please contact one of our brokers for further information*.