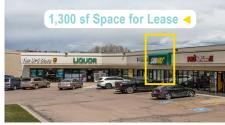

## Retail Space For Lease

Asking Rate \$21.50 psf + NNN

#### PROPERTY HIGHLIGHTS

- ► Safeway anchored retail center
- ► Largest center in the area
- ► Former Sandwich shop of 20+ years (formerly SUBWAY until recently)
- **▶** Only one vacancy remains

**6795 E TENNESSEE AVE, STE 601, DENVER, CO 80224** 720-941-9200 Main | 720-941-9202 Fax

**Monument Marketplace** is a Safeway anchored retail center serving the daily needs of the neighboring community. With highway 105 exposure, a rest area off I-25 adjacent to the property, ample parking and competitive rates, this center is well worth looking into. *Please contact one of our brokers for further information*.