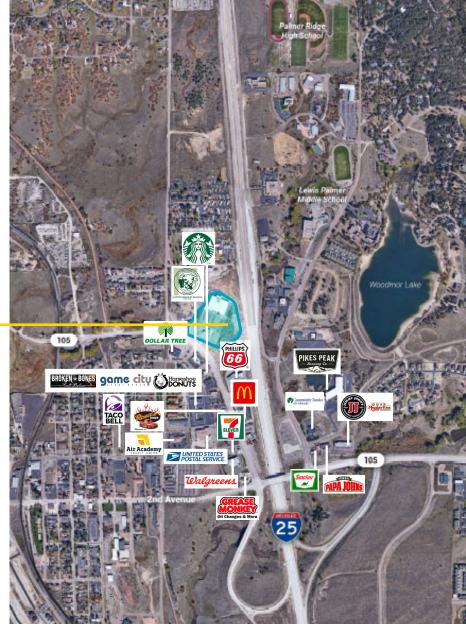

#### **Est Daily Traffic Count**

State Highway 105 (2020) 14,000 VPD State Hwy 105 (2022) 15,960 VPD

 Demographics
 (2024)
 1-mi
 3-mi
 5-mi

 Avg Est Population
 3,886
 23,236
 39,980

 Avg HH Income
 \$138,38
 \$156,687
 \$161,225

## AREA OVERVIEW

As an interesting start when Monument, Colorado was first settled as a stop along the Rio Grande Railroad in 1872, it has evolved through history by constantly re-inventing itself.

Today, its community continues to thrive from its growing businesses in the tourism, service, manufacturing and information industries. Further, the health care and wellness industries continue to flourish, meeting the demands of the rising populations.

**Monument Marketplace** is a Safeway anchored retail center serving the daily needs of the neighboring community. With highway 105 exposure, a rest area off I-25 adjacent to the property, ample parking and competitive rates, this center is well worth looking into. *Please contact one of our brokers for further information*.