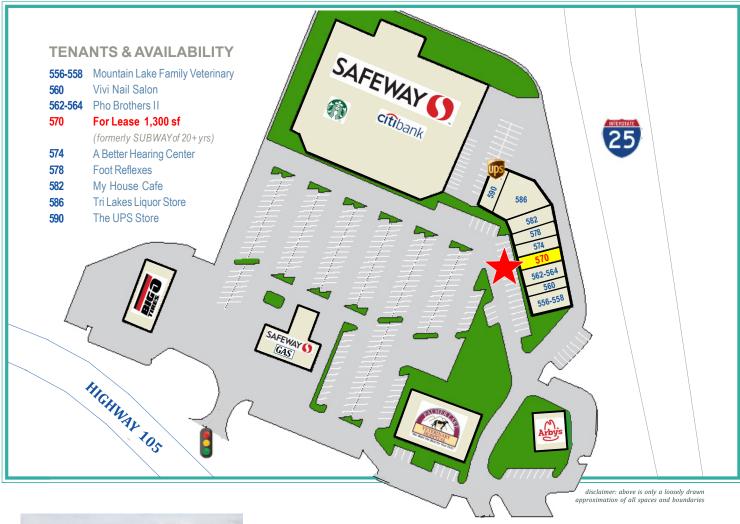

#### PROPERTY HIGHLIGHTS

- ► Safeway anchored retail center
- ► Largest center in the area
- ► Former Sandwich shop of 20+ years (formerly SUBWAY until recently)
- **▶** Only one vacancy remains

**6795 E TENNESSEE AVE, STE 601, DENVER, CO 80224** 720-941-9200 Main | 720-941-9202 Fax

**Monument Marketplace** is a Safeway anchored retail center serving the daily needs of the neighboring community. With highway 105 exposure, a rest area off I-25 adjacent to the property, ample parking and competitive rates, this center is well worth looking into. *Please contact one of our brokers for further information*.