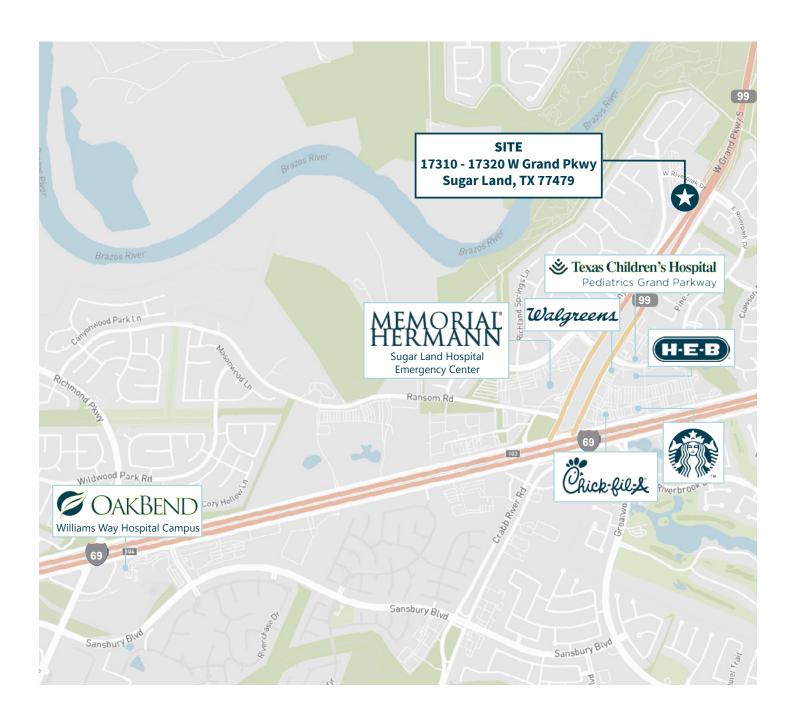

**JLL** SEE A BRIGHTER WAY

# For lease

17310 - 17320 W Grand Parkway Sugar Land, TX 77479

# **Building features**



Medical/Retail Center



Availability from 986 SF to 2,550 SF



Easy accessibility from Grand Parkway & US 69



Parking ratio 5.9/1,000



## **Current tenancy**

- Dentist
- Weight Loss Center
- Autism Behavior Center
- Pet Imaging
- Nail Salon
- Church
- Donut Shop
- Accounting Firm



## **Availabilities**

### **Building A**



#### **Building B**



#### **Building C**



## **Area demographics**

#### 10 minute drive



## **Area amenities**







#### **JLL**

#### Kendall Kerr kendall.kerr@jll.com +1 713 243 3306

Although information has been obtained from sources deemed reliable, neither Owner nor JLL makes any guarantees, warranties or representations, express or implied, as to the completeness or accuracy as to the information contained herein. Any projections, opinions, assumptions or estimates used are for example only. There may be differences between projected and actual results, and those differences may be material. The Property may be withdrawn without notice. Neither Owner nor JLL accepts any liability for any loss or damage suffered by any party resulting from reliance on this information. If the recipient of this information hassigned a confidentiality agreement regarding this matter, this information is subjec