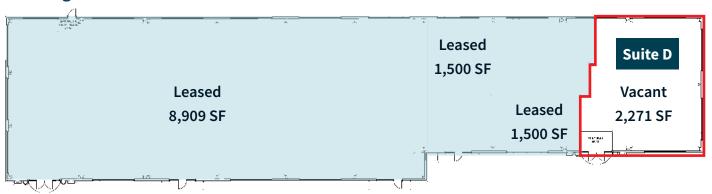

**JLL** SEE A BRIGHTER WAY

# For lease

17310 - 17320 W Grand Parkway Sugar Land, TX 77479

# **Building features**



Medical/Retail Center



Availability from 986 SF to 2,550 SF



Easy accessibility from Grand Parkway & US 69



Parking ratio 5.9/1,000



## **Current tenancy**

- Dentist
- Weight Loss Center
- Autism Behavior Center
- Pet Imaging
- Nail Salon
- Church
- Donut Shop
- Accounting Firm



## **Availabilities**

### **Building A**



#### **Building B**



#### **Building C**



## **Area demographics**

#### 10 minute drive



## **Area amenities**







#### **JLL**

#### Kendall Kerr kendall.kerr@jll.com +1 713 243 3306

Although information has been obtained from sources deemed reliable, neither Owner nor JLL makes any guarantees, warranties or representations, express or implied, as to the completeness or accuracy as to the information contained herein. Any projections, opinions, assumptions or estimates used are for example only. There may be differences between projected and actual results, and those differences may be material. The Property may be withdrawn without notice. Neither Owner nor JLL accepts any liability for any loss or damage suffered by any party resulting from reliance on this information. If the recipient of this information hassigned a