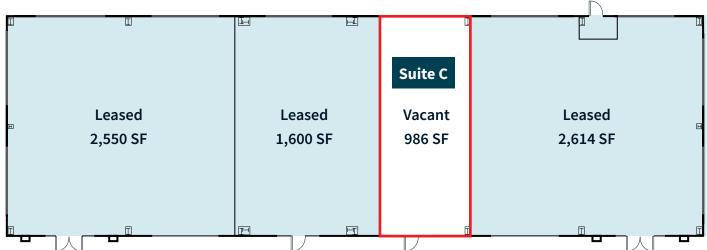

**JLL** SEE A BRIGHTER WAY

# For lease

17310 - 17320 W Grand Parkway Sugar Land, TX 77479

# **Building features**



Medical/Retail Center



Availability from 986 SF to 2,550 SF



Easy accessibility from Grand Parkway & US 69



Parking ratio 5.9/1,000



## **Current tenancy**

- Dentist
- Weight Loss Center
- Autism Behavior Center
- Pet Imaging
- Nail Salon
- Church
- Donut Shop
- Accounting Firm



## **Availabilities**

### **Building A**



#### **Building B**



#### **Building C**



## **Area demographics**

#### 10 minute drive



## **Area amenities**







#### **JLL**

#### Kendall Kerr kendall.kerr@jll.com +1 713 243 3306

Although information has been obtained from sources deemed reliable, neither Owner nor JLL makes any guarantees, warranties or representations, express or implied, as to the completeness or accuracy as to the information contained herein. Any projections, opinions, assumptions or estimates used are for example only. There may be differences between projected and actual results, and those differences may be material. The Property may be withdrawn without notice. Neither Owner nor JLL accepts any liability for any loss or damage suffered by any party resulting from reliance on this information. If the recipient of this i