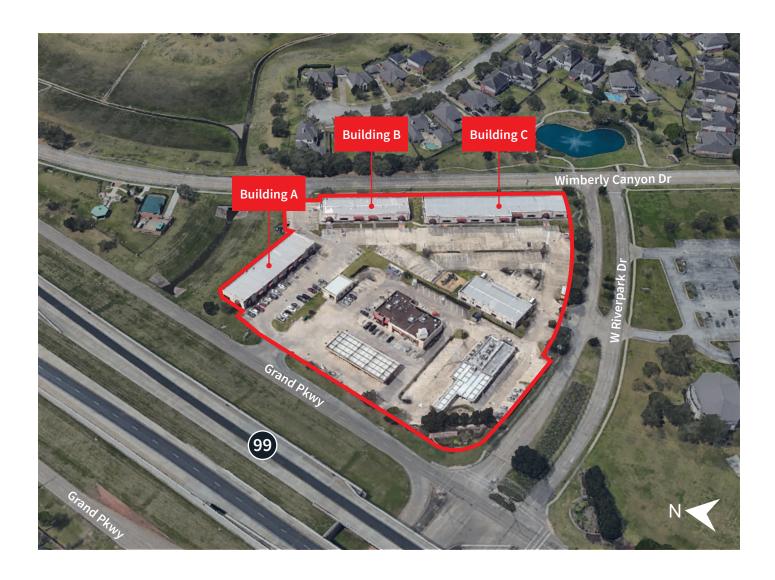

# **Building features**

Medical/Retail Center

Availability from 986 SF to 2,550 SF

Easy accessibility from Grand Parkway & US 69

Parking ratio 5.9/1,000

### **Building A**

#### **Building B**

#### **Building C**