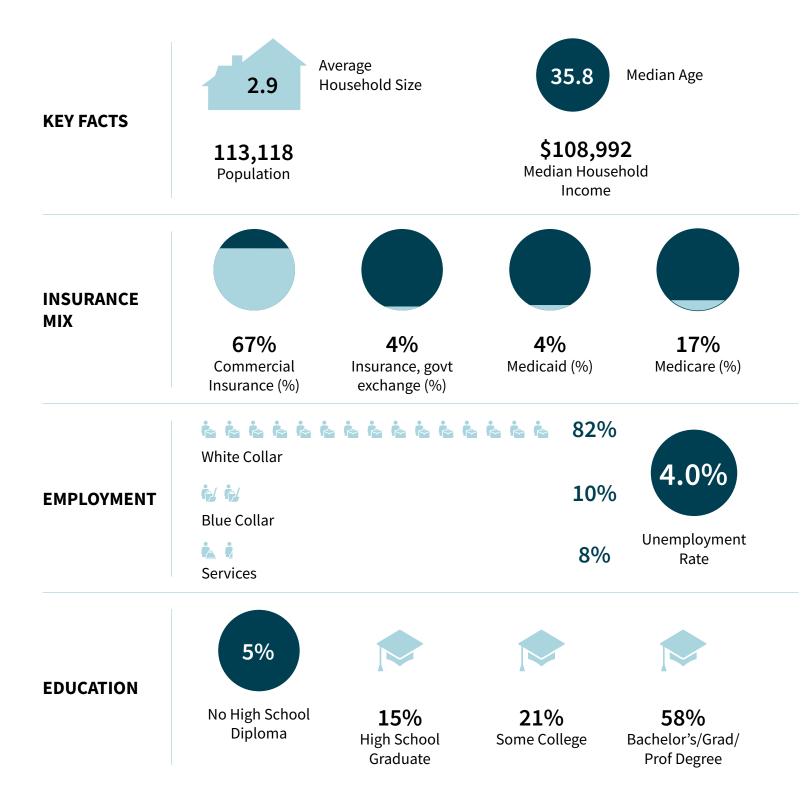

**JLL** SEE A BRIGHTER WAY

# For lease

17310 - 17320 W Grand Parkway Sugar Land, TX 77479

# **Building features**



Medical/Retail Center



Availability from 986 SF to 2,550 SF



Easy accessibility from Grand Parkway & US 69



Parking ratio 5.9/1,000



## **Current tenancy**

- Dentist
- Weight Loss Center
- Autism Behavior Center
- Pet Imaging
- Nail Salon
- Church
- Donut Shop
- Accounting Firm



## **Availabilities**

### **Building A**



#### **Building B**



#### **Building C**



## **Area demographics**

#### 10 minute drive



## **Area amenities**







#### **JLL**

#### Kendall Kerr kendall.kerr@jll.com +1 713 243 3306

Although information has been obtained from sources deemed reliable, neither Owner nor JLL makes any guarantees, warranties or representations, express or implied, as to the completeness or accuracy as to the information contained herein. Any projections, opinions, assumptions or estimates used are for example only. There may be differences between projected and actual results, and those differences may be material. The Property may be withdrawn without notice. Neither Owner nor JLL accepts any liability for any loss or damage suffered by any party resulting from reliance on this information. If the recipient of this information hassigned a confidentiality agreement regarding this matter, t