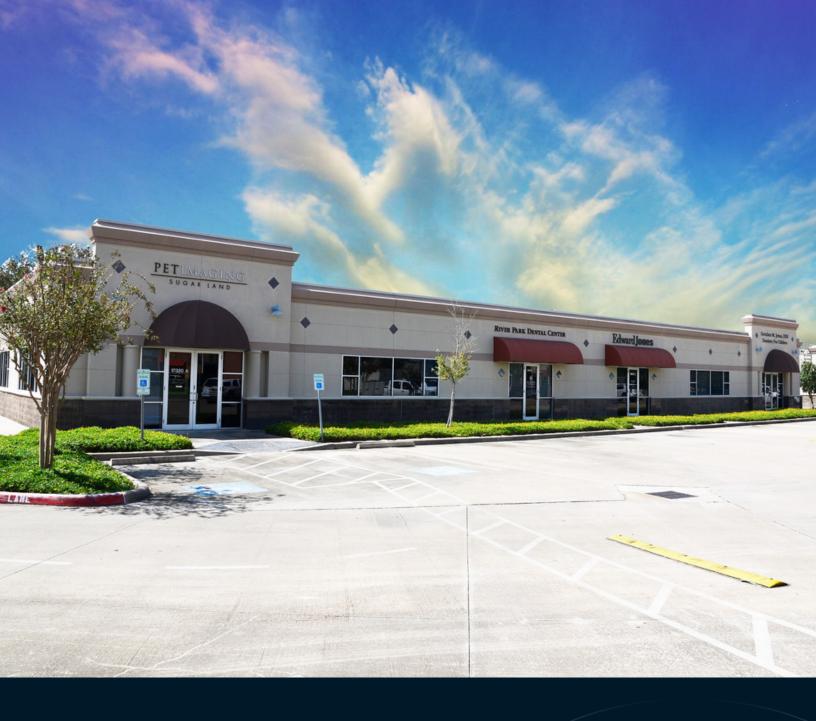

# For lease

17310 - 17320 W Grand Parkway Sugar Land, TX 77479

# **Building features**

Medical/Retail Center

Availability from 986 SF to 2,550 SF

Easy accessibility from Grand Parkway & US 69

Parking ratio 5.9/1,000

## **Current tenancy**

- Dentist
- Weight Loss Center
- Autism Behavior Center
- Pet Imaging
- Nail Salon
- Church
- Donut Shop
- Accounting Firm