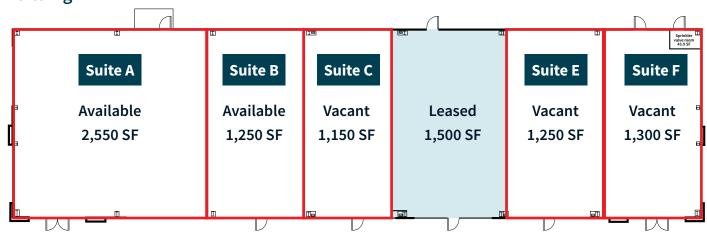

**JLL** SEE A BRIGHTER WAY

# For lease

17310 - 17320 W Grand Parkway Sugar Land, TX 77479

# **Building features**



Medical/Retail Center



Availability from 986 SF to 2,550 SF



Easy accessibility from Grand Parkway & US 69



Parking ratio 5.9/1,000



## **Current tenancy**

- Dentist
- Weight Loss Center
- Autism Behavior Center
- Pet Imaging
- Nail Salon
- Church
- Donut Shop
- Accounting Firm



## **Availabilities**

### **Building A**



#### **Building B**



#### **Building C**



## **Area demographics**

#### 10 minute drive



## **Area amenities**







#### **JLL**

#### Kendall Kerr kendall.kerr@jll.com +1 713 243 3306

Although information has been obtained from sources deemed reliable, neither Owner nor JLL makes any guarantees, warranties or representations, express or implied, as to the completeness or accuracy as to the information contained herein. Any projections, opinions, assumptions or estimates used are for example only. There may be differences between projected and actual results, and those differences may be material. The Property may be withdrawn without notice. Neither Owner nor JLL accepts any liability for any loss or damage suffered by any party resulting from reliance on this information. If