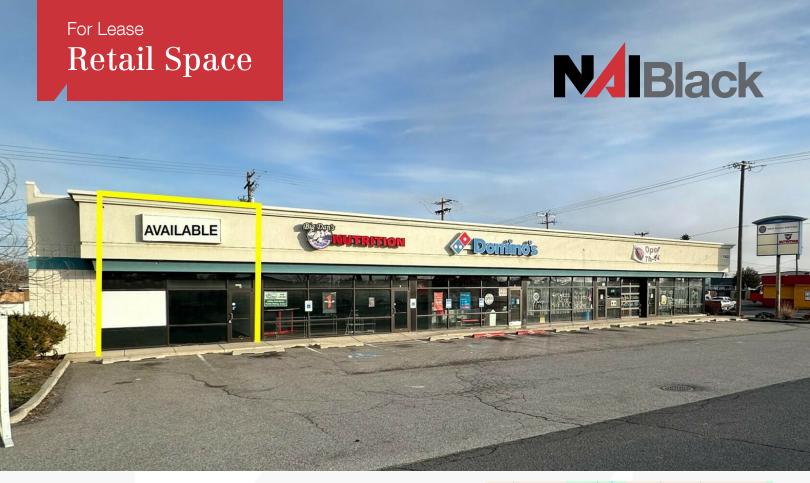

## **Property Description**

Space Available:

Suite A: 1,524 SF +/-

Ground floor retail with ADA parking. Front and rear access to

suite.

Great Parking

Pylon Signage Available

Zoning: C1-A