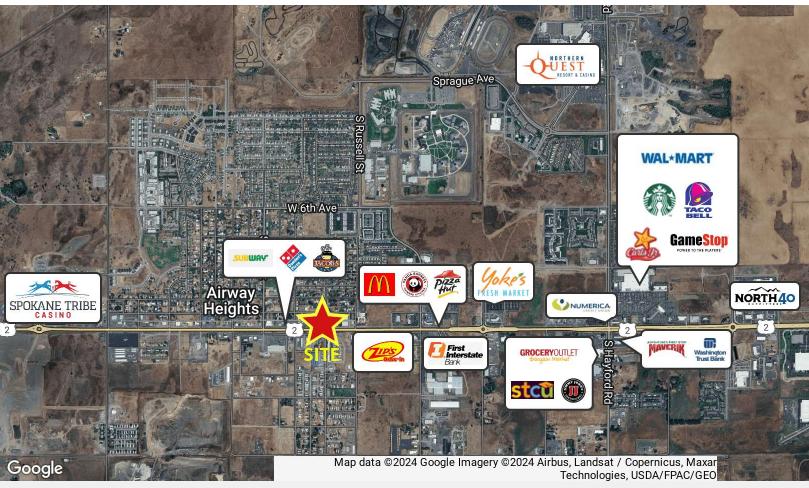

## 12622 W Sunset Hwy

Airway Heights, Washington 99001

## **Property Description**

Space Available:

Suite A: 1,524 SF +/-

Ground floor retail with ADA parking. Front and rear access to

suite.

Great Parking

Pylon Signage Available

Zoning: C1-A

NNN's Estimated at \$4.89/SF/YR

| Demographics      | 1 Mile   | 3 Miles  | 5 Miles  |
|-------------------|----------|----------|----------|
| Total Households  | 2,643    | 5,006    | 8,644    |
| Total Population  | 8,684    | 14,524   | 25,097   |
| Average HH Income | \$67,465 | \$81,037 | \$89,478 |

Lease Rate: \$17.00 SF/yr (NNN)



For more information

James Black III, CCIM

O: 509 622 3551 jblack@naiblack.com





NAB Black respects the intellectual property rights of others. If you believe that your intellectual property rights have been violented by NAB Black respects the intellectual property rights of others. If you believe that your intellectual property rights have been violented to be a discussion of the intellectual property rights upon collam bas been infringed; b. A specified description of the copyrighted work or other intellectual property rights upon cultam bas been infringing and the property rights have been violented by the copyright owner or other intellectual property rights have been violented by the copyright owner or other intellectual property rights were, by its agent, or by law. E. A signed statement that you have a good-faith belief that the material use is not authorized