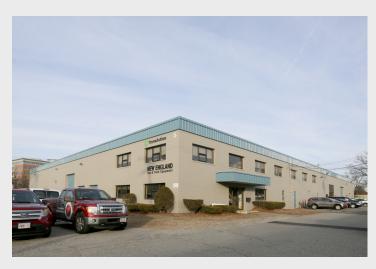

## 5 Wheeling Avenue, Woburn

5 Wheeling Avenue is a versatile building located in the highly accessible Maggiore Business Center, just off Route 95 at the intersection of Route 93. The property offers excellent highway exposure, with the opportunity for prominent signage to capture the attention of passing traffic. It is designed to accommodate various operational needs and offers convenient access for distribution and logistics. The building benefits from on-site property management provided by The Maggiore Companies, a trusted real estate development and property management firm with over 50 years of experience. Tenants also enjoy close proximity to local amenities.