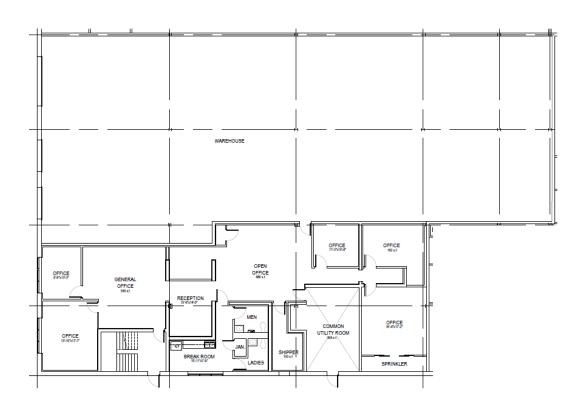

Available March 1: 9,840 SF

**Building Specifications:** 

NNN's 2024 estimate: \$3.23/ SF

Clear Height: 18'

## FOR LEASE

9,840 SF

2,940 SF of office 225 amp 270/480 volt electric service