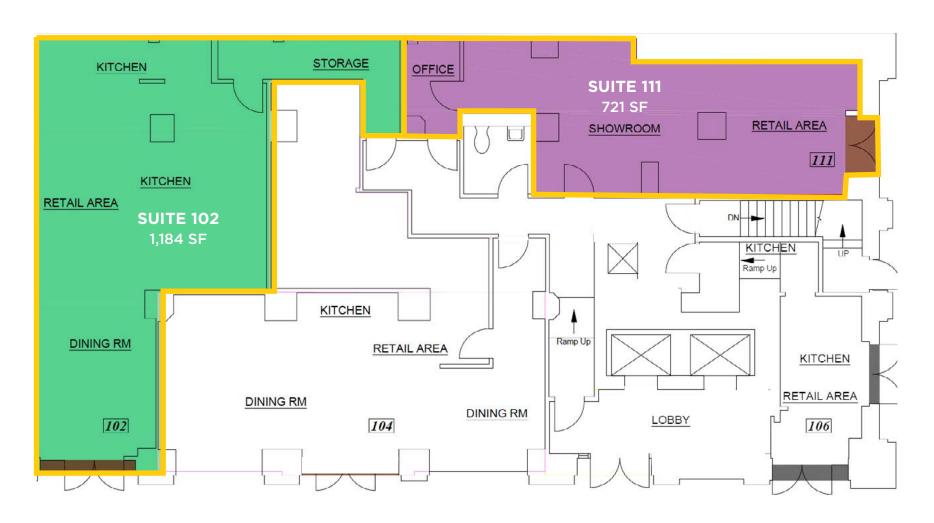

## **FLOOR PLAN**

2,205 SF

PINE STREET

## **FLOOR PLAN**

1,184 SF, & 721 SF

PINE STREET

FINANCIAL DISTRICT SAN FRANCISCO, CA

EQUINOX

**BLUE BOTTLE COFFEE** 

TADICH GRILL

CREDO RESTAURANT