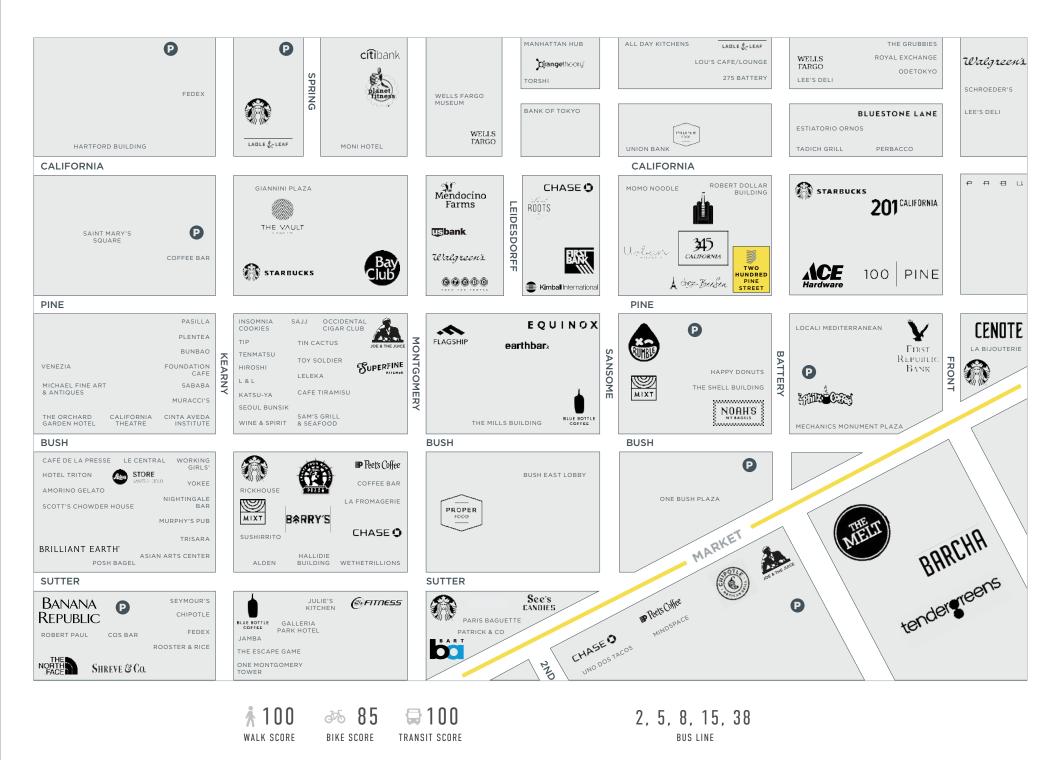

High pedestrian and vehicle traffic

Philz Coffee, Noah's Bagels, Blue Bottle Coffee, Starbucks, Cenote, and many more.

Nearby neighbors include Mixt, Ta-

Rumble Boxing, Equinox,

Close proximity to MUNI/BART/ Golden Gate Transit

CENOTE

THE SHOTA

PHILZ COFFEE

MENDO FARMS

**200 PINE** is situated in the epicenter of San Francisco's Financial District. It is surrounded by excellent public transportation, trending shops, unique boutiques, top-tier dining, posh hospitality, and many longtime destinations for Bay Area shoppers and tourists. These spaces also enjoys proximity to major touristic landmarks such as the Transamerica Pyramid, Jackson Square, Powell Street, Cable Car, Chinatown, North Beach, Financial District and Union Square, as well as a multitude of nearby hotels and retail attractions. The property has its own garage is in close proximity to public transportation.