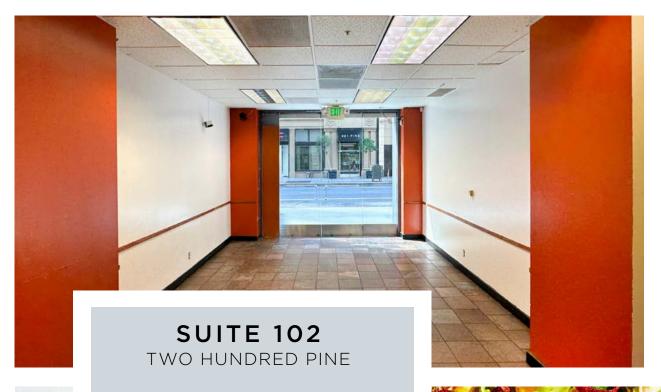

## **FLOOR PLAN**

1,184 SF, & 721 SF

PINE STREET

FINANCIAL DISTRICT SAN FRANCISCO, CA

EQUINOX

**BLUE BOTTLE COFFEE** 

TADICH GRILL

CREDO RESTAURANT