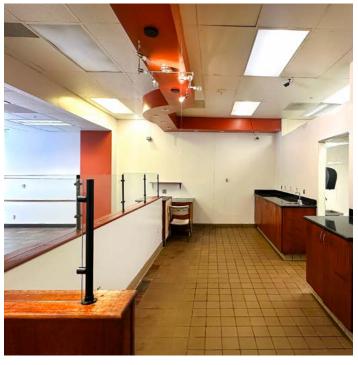

## **FLOOR PLAN**

1,184 SF, & 721 SF

PINE STREET

FINANCIAL DISTRICT SAN FRANCISCO, CA

EQUINOX

**BLUE BOTTLE COFFEE** 

TADICH GRILL

CREDO RESTAURANT