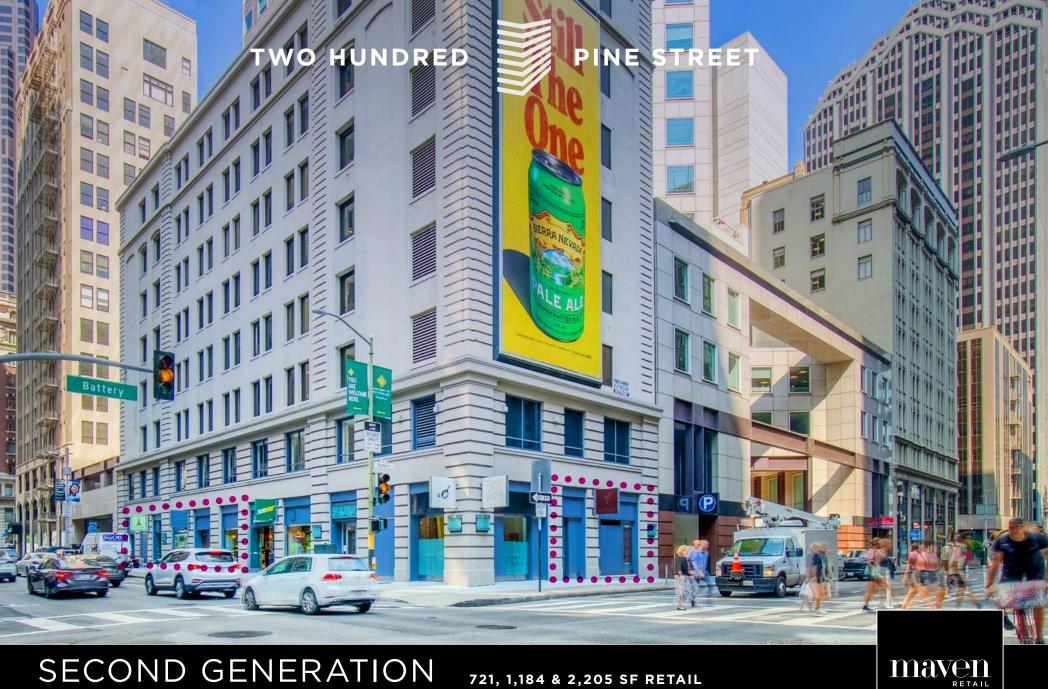

SECOND GENERATION RETAIL / CAFÉ OPPORTUNITIES

721, 1,184 & 2,205 SF RETAIL FINANCIAL DISTRICT, SAN FRANCISCO

JOAN RUYLE joan@mavenproperties.com | PAMELA MENDELSOHN pam@mavenproperties.com

GALLERY FLOOR PLANS NEIGHBORHOOD **FEATURES** CONTACT

Located in the core of San Francisco's Financial District

Located in a landmark San Francisco building

High ceilings throughout

The spaces features a wide storefront with large display windows and excellent visibility

High pedestrian and vehicle traffic

Philz Coffee, Noah's Bagels, Blue Bottle Coffee, Starbucks, Cenote, and many more.

Nearby neighbors include Mixt, Ta-

Rumble Boxing, Equinox,

Close proximity to MUNI/BART/ Golden Gate Transit