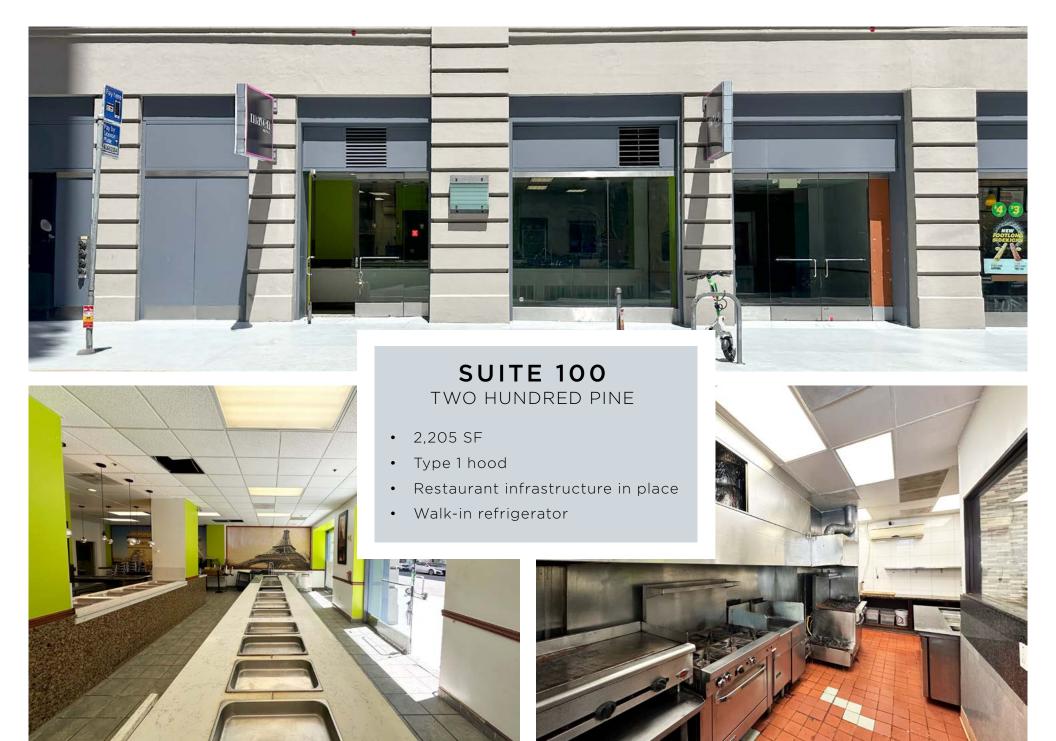

SECOND GENERATION RETAIL / CAFÉ OPPORTUNITIES

721, 1,184 & 2,205 SF RETAIL FINANCIAL DISTRICT, SAN FRANCISCO

JOAN RUYLE joan@mavenproperties.com | PAMELA MENDELSOHN pam@mavenproperties.com

GALLERY FLOOR PLANS NEIGHBORHOOD **FEATURES** CONTACT



Located in the core of San Francisco's Financial District



Located in a landmark San Francisco building



High ceilings throughout



The spaces features a wide storefront with large display windows and excellent visibility



High pedestrian and vehicle traffic



Philz Coffee, Noah's Bagels, Blue Bottle Coffee, Starbucks, Cenote, and many more.

Nearby neighbors include Mixt, Ta-

Rumble Boxing, Equinox,









Close proximity to MUNI/BART/ Golden Gate Transit

FLOOR PLANS NEIGHBORHOOD MAP **FEATURES** GALLERY CONTACT















TWO HUNDRED PINE





STR

Ш

Ш

## **FLOOR PLAN**

2,205 SF



PINE STREET

## **FLOOR PLAN**

1,184 SF, & 721 SF



PINE STREET

FINANCIAL DISTRICT SAN FRANCISCO, CA



EQUINOX



**BLUE BOTTLE COFFEE** 



TADICH GRILL



CREDO RESTAURANT



CENOTE



THE SHOTA



PHILZ COFFEE



MENDO FARMS



**200 PINE** is situated in the epicenter of San Francisco's Financial District. It is surrounded by excellent public transportation, trending shops, unique boutiques, top-tier dining, posh hospitality, and many longtime destinations for Bay Area shoppers and tourists. These spaces also enjoys proximity to major touristic landmarks such as the Transamerica Pyramid, Jackson Square, Powell Street, Cable Car, Chinatown, North Beach, Financial District and Union Square, as well as a mul