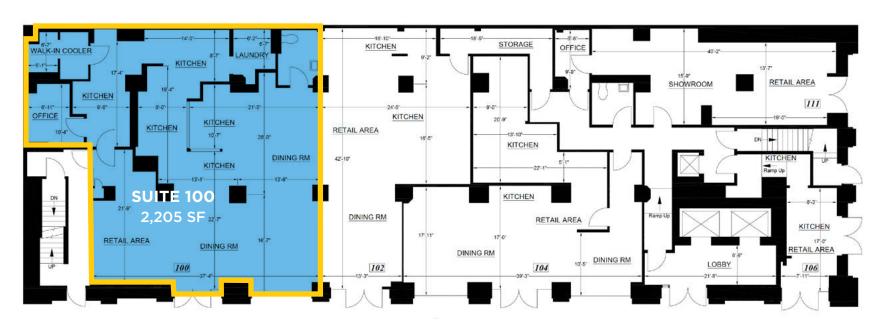

& 2,205 SF RETAIL FINANCIAL DISTRICT, SAN FRANCISCO

JOAN RUYLE joan@mavenproperties.com | PAMELA MENDELSOHN pam@mavenproperties.com

GALLERY FLOOR PLANS NEIGHBORHOOD **FEATURES** CONTACT



Located in the core of San Francisco's Financial District



Located in a landmark San Francisco building



High ceilings throughout



The spaces features a wide storefront with large display windows and excellent visibility



High pedestrian and vehicle traffic



Philz Coffee, Noah's Bagels, Blue Bottle Coffee, Starbucks, Cenote, and many more.

Nearby neighbors include Mixt, Ta-

Rumble Boxing, Equinox,









Close proximity to MUNI/BART/ Golden Gate Transit

FLOOR PLANS NEIGHBORHOOD MAP **FEATURES** GALLERY CONTACT















TWO HUNDRED PINE





STR

Ш

Ш

## **FLOOR PLAN**

2,205 SF



PINE STREET

## **FLOOR PLAN**

1,184 SF, & 721 SF



PINE STREET

FINANCIAL DISTRICT SAN FRANCISCO, CA



EQUINOX



**BLUE BOTTLE COFFEE** 



TADICH GRILL



CREDO RESTAURANT



CENOTE



THE SHOTA



PHILZ COFFEE



MENDO FARMS



**200 PINE** is situated in the epicenter of San Francisco's Financial District. It is surrounded by excellent public transportation, trending shops, unique boutiques, top-tier dining, posh hospitality, and many longtime destinations for Bay Area shoppers and tourists. These spaces also enjoys proximity to major touristic landmarks such as the Transamerica Pyramid, Jackson Square, Powell Street, Cable Car, Chinatown, North Beach, Financial District and Union Square, as well as a multitude of nearby hotels and retail attractions. The property has its own gar